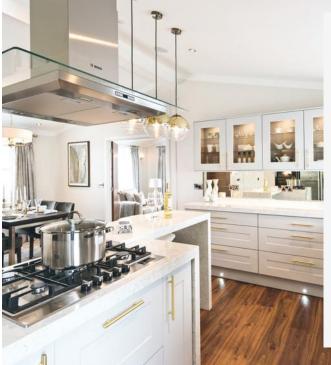

## Grand Symphony

Quite simply, you've arrived! The Grand Symphony is the flagship of our residential home collection and is brimming with endless features and elegant finishes. Enter the lounge through the double walnut doors and you're greeted immediately by light, luscious fabrics throughout, contrasting the rich dark wood furniture; it's not difficult to imagine yourself curled up on the gorgeous sofa, warmed by the grand fireplace on those chilly winter evenings.

The vaulted kitchen takes your breath away; with shaker style cabinets in warm stone, featuring brass handles topped by granite countertops, all speaking of 'opulence'. There are premium brand Bosch appliances in abundance, including an American style fridge freezer with ice maker and built in wine cooler. The luxurious setting is accentuated by rich tones of walnut in the flooring and dining room furniture with a clever recessed wine area.

#### STANDOUT FEATURES

- Vaulted ceiling throughout
- Laminate flooring to kitchen & bathrooms
- Colour co-ordinated sofa, curtains in plush fabrics
- Luxury carpets
- Stylish light fittings
- Dark oak dining table, chairs, coffee table, lamp table & sideboard
- Kitchen features granite worktops with Bosch premium appliances: 5 burner gas hob, eye-level oven, microwave, warming drawer,

#### EXTERIOR

- White UPVC Neo Georgian style windows
- Composite front door
- Exterior feature cladding

Exterior lightingThree dormers

- wine cooler, dishwasher, American style fridge/ freezer & washer dryer
- Island with 2 breakfast bar stools
- Whirlpool spa bath
- Study with fitted desk, storage units & chair
- Walk-in wardrobe & en-suite to master bedroom
- Bluetooth built-in speaker system
- TV point in lounge & master bedroom
- USB sockets in lounge, kitchen & bedroom
- Shaver socket in bathroom & en-suite
- Energy efficient A Rated boiler