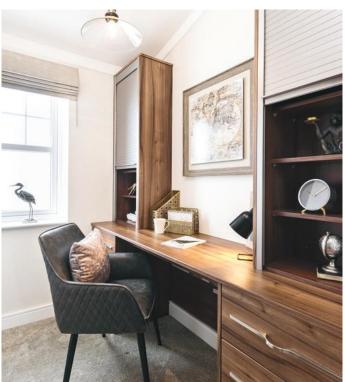

#### STANDOUT FEATURES

- Vaulted ceiling throughout
- Laminate flooring to kitchen & bathrooms
- Colour co-ordinated sofa, curtains in plush fabrics
- Luxury carpets
- Stylish light fittings
- Dark oak dining table, chairs, coffee table, lamp table & sideboard
- Kitchen features granite worktops with Bosch premium appliances: 5 burner gas hob, eye-level oven, microwave, warming drawer,

#### EXTERIOR

- White UPVC Neo Georgian style windows
- Composite front door
- Exterior feature cladding

Exterior lightingThree dormers

- wine cooler, dishwasher, American style fridge/ freezer & washer dryer
- Island with 2 breakfast bar stools
- Whirlpool spa bath
- Study with fitted desk, storage units & chair
- Walk-in wardrobe & en-suite to master bedroom
- Bluetooth built-in speaker system
- TV point in lounge & master bedroom
- USB sockets in lounge, kitchen & bedroom
- Shaver socket in bathroom & en-suite
- Energy efficient A Rated boiler