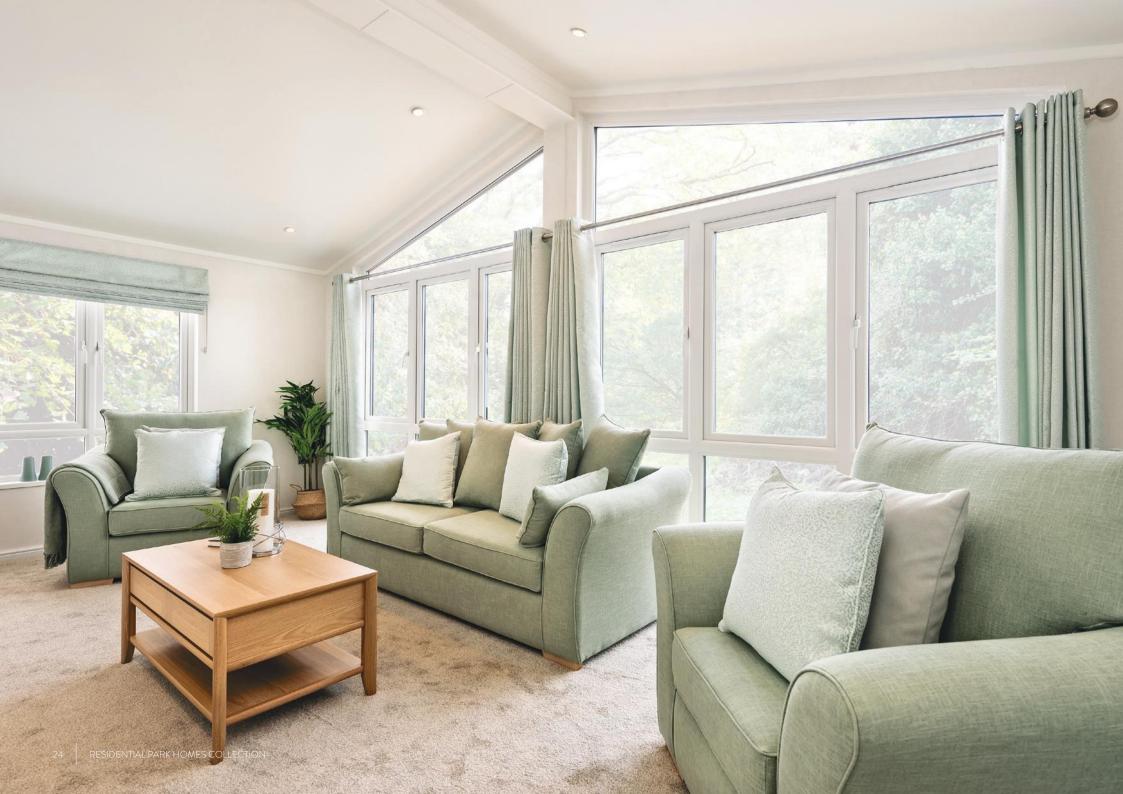

## Your Prestige home -What comes as standard?

Our skilled team of designers have created a beautiful collection of standard interiors, reflective of the character of each of our residential homes. With a cohesive palette of colours, fabrics, finishes and furniture to enhance the warmth, light and feel of every home, these interiors provide the perfect starting point, from which to tailor your final finishing touches, creating your very own individual home.

Your Prestige home is fully decorated and furnished from top to bottom, with fitted carpets and curtains to sofas, beds and wardrobes - it's all done for you!

Although individual specifications will vary from home to home, and some features come at additional cost, the photographs in the following pages are representative of what is typically included in each home<sup>\*</sup>