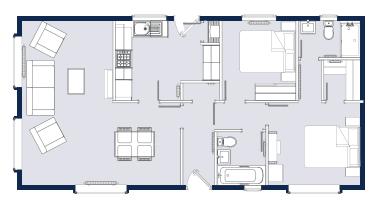

## Majestic

With a dramatic split roof silhouette, full height windows and a crisp, clean exterior the Majestic has real kerb appeal. This layout really does have it all, lounge, Kitchen diner, utility, study, two double bedrooms and an en-suite! This park home has all the right credentials to make you feel like royalty!

The Majestic is configured with 2 bedrooms as standard in lengths of 36', 40' & 45', all in 20' & 22' widths. With our bespoke service other sizes and additional bedroom configurations are available on request up to a maximum of 65' x 22'.