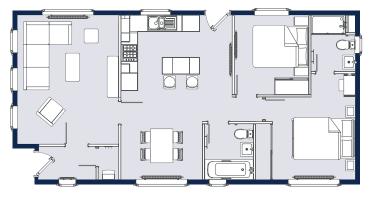

The Grand Symphony is configured with 2 bedrooms as standard, in lengths of 52', 55' & 60', all in 22' widths. With our bespoke service other sizes and additional bedrooms & room configurations are available on request, up to a maximum size of 65' x 22'.

### Anthem

There's an elegance and natural warmth to be found in every detail of the Anthem, with the use of rich accent colours adding extra finesse to the traditional quality and style expected in every one of our homes. From the moment you step inside, the cleverly angled space draws you in, and the open-plan kitchen/diner doesn't disappoint, creating the perfect atmosphere to entertain. Welcome home!