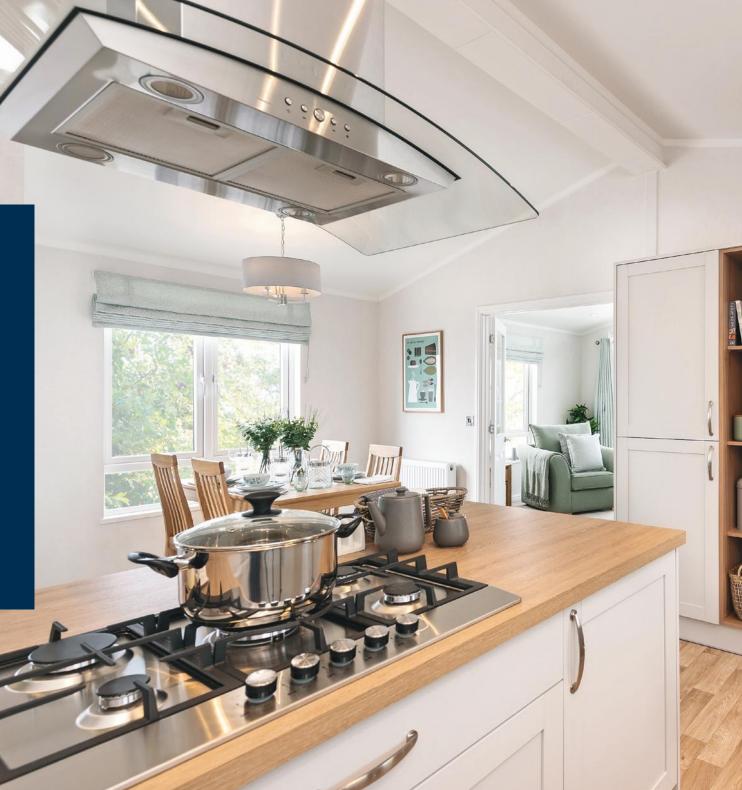

## Your Prestige home -What comes as standard?

Our skilled team of designers have created a beautiful collection of standard interiors, reflective of the character of each of our residential homes. With a cohesive palette of colours, fabrics, finishes and furniture to enhance the warmth, light and feel of every home, these interiors provide the perfect starting point, from which to tailor your final finishing touches, creating your very own individual home.

Your Prestige home is fully decorated and furnished from top to bottom, with fitted carpets and curtains to sofas, beds and wardrobes - it's all done for you!

Although individual specifications will vary from home to home, and some features come at additional cost, the photographs in the following pages are representative of what is typically included in each home<sup>\*</sup>