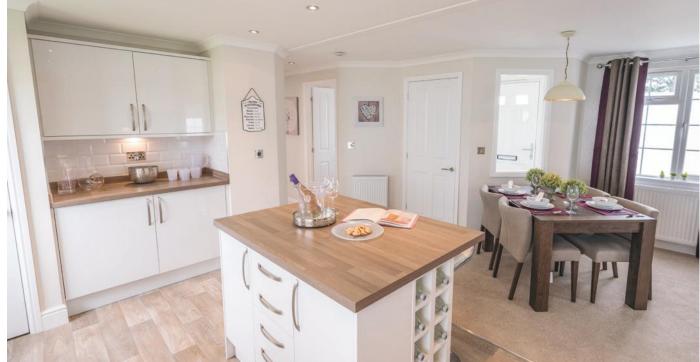

The vaulted kitchen takes your breath away; with shaker style cabinets in warm stone, featuring brass handles topped by granite countertops, all speaking of 'opulence'. There are premium brand Bosch appliances in abundance, including an American style fridge freezer with ice maker and built in wine cooler. The luxurious setting is accentuated by rich tones of walnut in the flooring and dining room furniture with a clever recessed wine area.