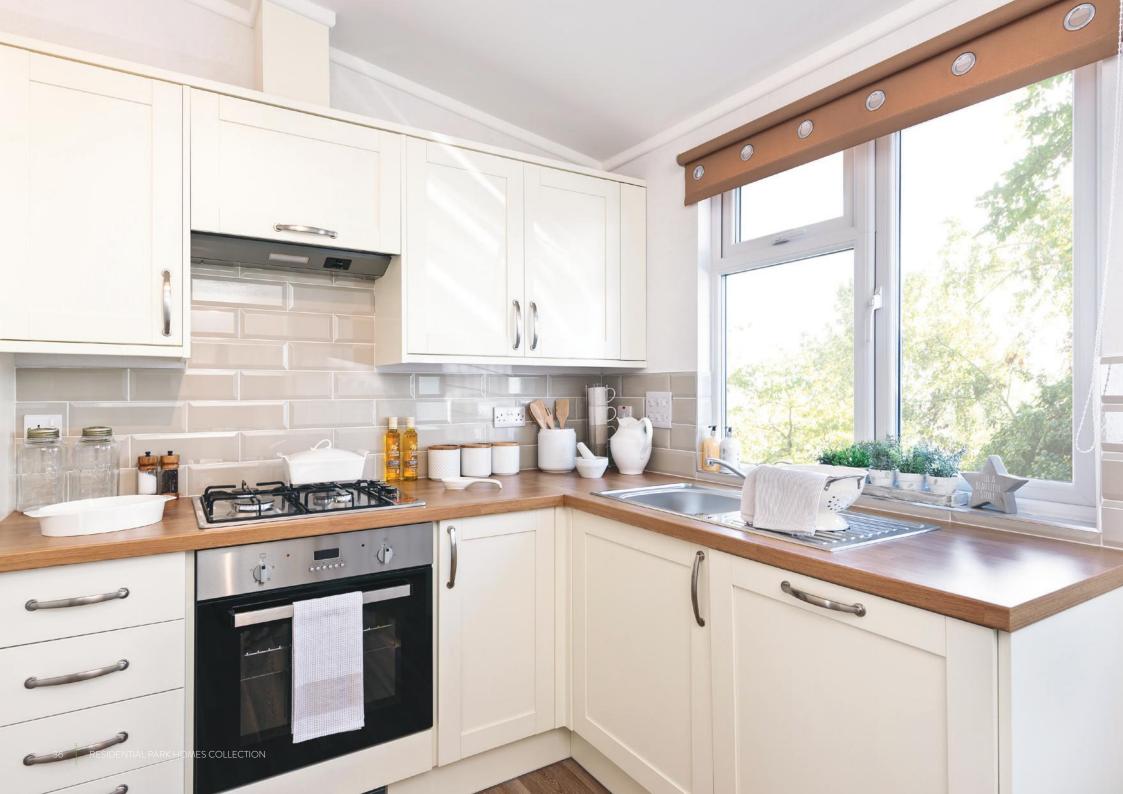

## Your Prestige home -What comes as standard?

Our skilled team of designers have created a beautiful collection of standard interiors, reflective of the character of each of our residential homes. With a cohesive palette of colours, fabrics, finishes and furniture to enhance the warmth, light and feel of every home, these interiors provide the perfect starting point, from which to tailor your final finishing touches, creating your very own individual home.

Your Prestige home is fully decorated and furnished from top to bottom, with fitted carpets and curtains to sofas, beds and wardrobes - it's all done for you!

Although individual specifications will vary from home to home, and some features come at additional cost, the photographs in the following pages are representative of what is typically included in each home<sup>\*</sup>