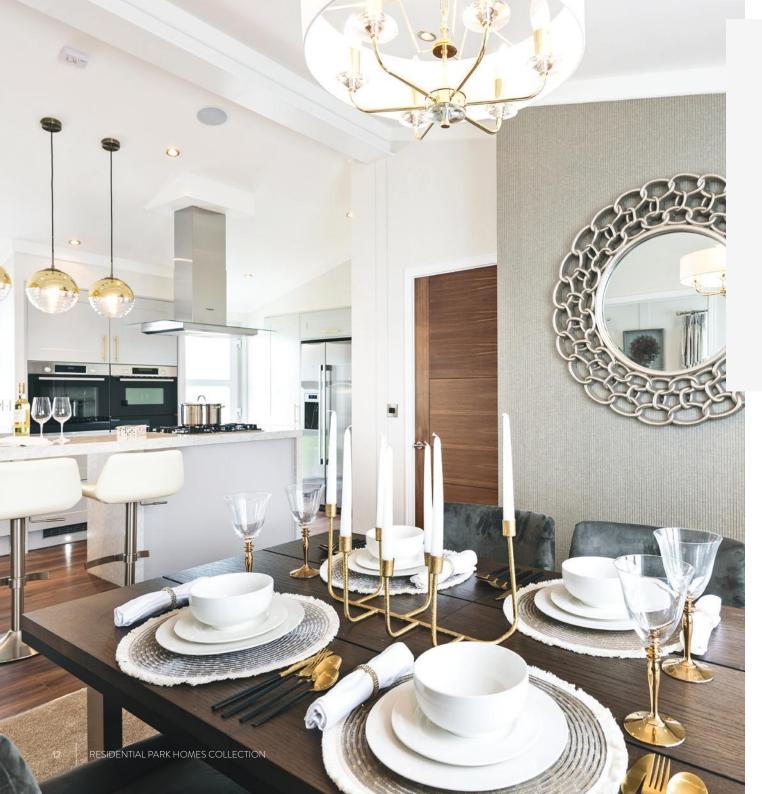

## Grand Symphony

Quite simply, you've arrived! The Grand Symphony is the flagship of our residential home collection and is brimming with endless features and elegant finishes. Enter the lounge through the double walnut doors and you're greeted immediately by light, luscious fabrics throughout, contrasting the rich dark wood furniture; it's not difficult to imagine yourself curled up on the gorgeous sofa, warmed by the grand fireplace on those chilly winter evenings.

The vaulted kitchen takes your breath away; with shaker style cabinets in warm stone, featuring brass handles topped by granite countertops, all speaking of 'opulence'. There are premium brand Bosch appliances in abundance, including an American style fridge freezer with ice maker and built in wine cooler. The luxurious setting is accentuated by rich tones of walnut in the flooring and dining room furniture with a clever recessed wine area.