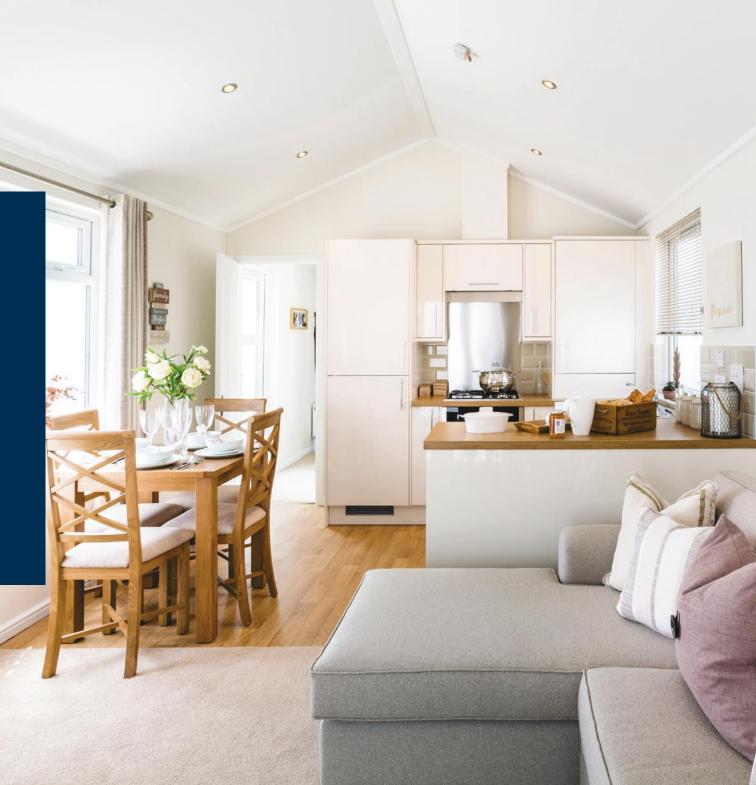

## Your Prestige home -What comes as standard?

Our skilled team of designers have created a beautiful collection of standard interiors, reflective of the character of each of our residential homes. With a cohesive palette of colours, fabrics, finishes and furniture to enhance the warmth, light and feel of every home, these interiors provide the perfect starting point, from which to tailor your final finishing touches, creating your very own individual home.

Your Prestige home is fully decorated and furnished from top to bottom, with fitted carpets and curtains to sofas, beds and wardrobes - it's all done for you!

Although individual specifications will vary from home to home, and some features come at additional cost, the photographs in the following pages are representative of what is typically included in each home<sup>\*</sup>