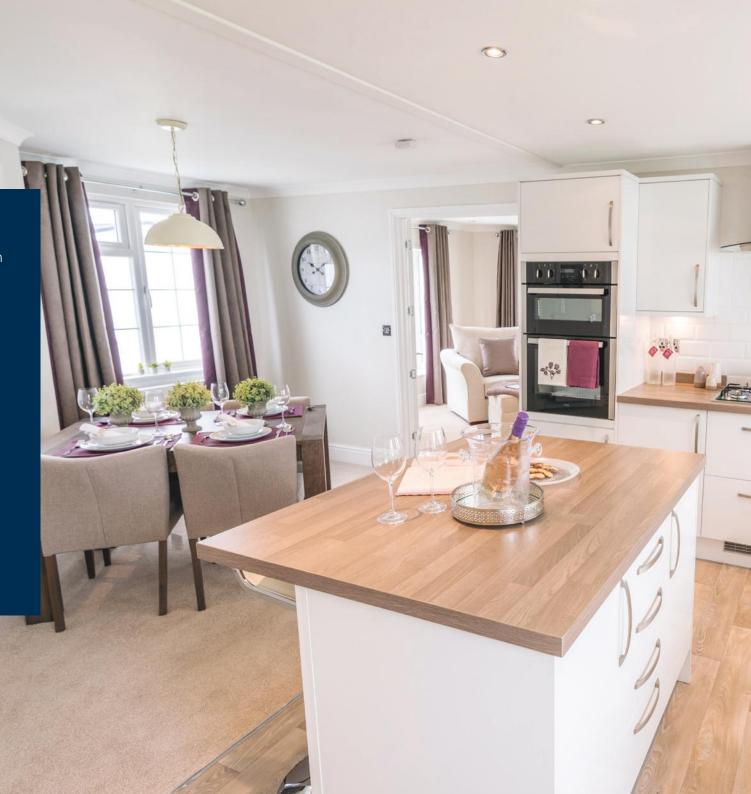

## Your Prestige home -What comes as standard?

Our skilled team of designers have created a beautiful collection of standard interiors, reflective of the character of each of our residential homes. With a cohesive palette of colours, fabrics, finishes and furniture to enhance the warmth, light and feel of every home, these interiors provide the perfect starting point, from which to tailor your final finishing touches, creating your very own individual home.

Your Prestige home is fully decorated and furnished from top to bottom, with fitted carpets and curtains to sofas, beds and wardrobes - it's all done for you!

Although individual specifications will vary from home to home, and some features come at additional cost, the photographs in the following pages are representative of what is typically included in each home<sup>\*</sup>

As part of our ongoing development, we reserve the right to change or alter specifications without prior notice. Photographs may show features which are not standard E&OE. \*Bedside lamps, cushions, bedding, props & pictures are not included. Mirrors are included in some homes. Speak with our sales team for more information.