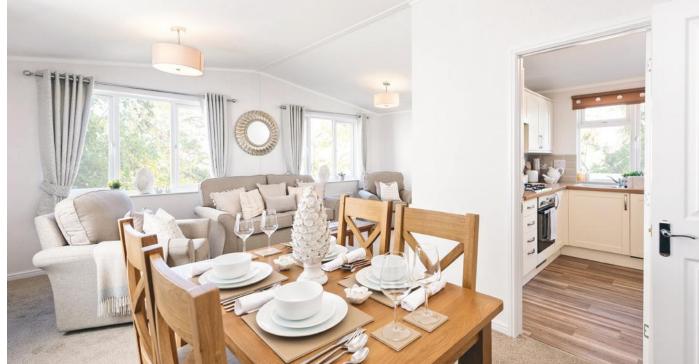

## Your Prestige home -What comes as standard?

Our skilled team of designers have created a beautiful collection of standard interiors, reflective of the character of each of our residential homes. With a cohesive palette of colours, fabrics, finishes and furniture to enhance the warmth, light and feel of every home, these interiors provide the perfect starting point, from which to tailor your final finishing touches, creating your very own individual home.

Your Prestige home is fully decorated and furnished from top to bottom, with fitted carpets and curtains to sofas, beds and wardrobes - it's all done for you!

Although individual specifications will vary from home to home, and some features come at additional cost, the photographs in the following pages are representative of what is typically included in each home<sup>\*</sup>