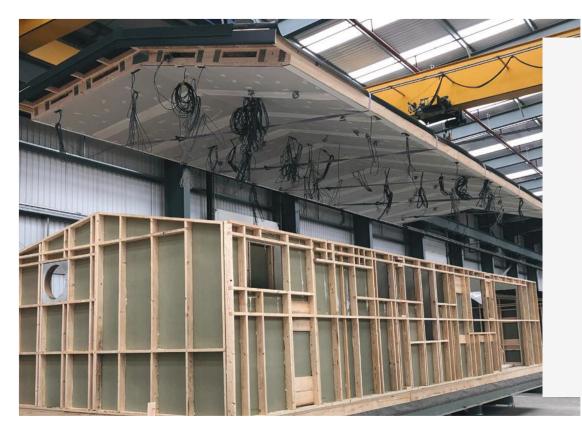

The galvanised steel roof tile system is preformed and aggregate coated to provide superior durability and a 40-year guarantee. The roof design begins with our specialist software, which calculates the correct roof structure needed for each individual home. The design is downloaded directly to our CNC controlled saw to create the individual components from quality timber. Finally, hydraulic presses are used to press the truss plates into the correct position, creating the formidably strong finished truss section.

Foil coated plasterboard is fixed to the underside of the assembled trusses, onto which Earthwool insulation is laid. This insulation provides excellent thermal performance and has a non-combustible A1 Euroclass fire safety classification. Once the roof construction is completed, the whole assembly is hoisted into the final position using our overhead cranes within the factory. This clever engineering enables precision positioning and safety at all times.