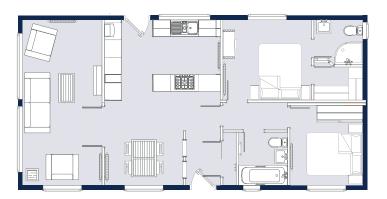

The Grand Symphony is configured with 2 bedrooms as standard, in lengths of 52', 55' & 60', all in 22' widths. With our bespoke service other sizes and additional bedrooms & room configurations are available on request, up to a maximum size of 65' x 22'.

The Residence is configured with 2 bedrooms as standard, in lengths of 40', 42' & 45', all offered in 20' & 22' widths. With our bespoke service other sizes and additional bedrooms & room configurations are available on request up to 65' x 22'.

#### EXTERIOR

- Anthracite grey UPVC windows and doors
- Cathedral style windows
- Exterior feature cladding
- Exterior light
- Dormer to front entrance

The Sofia is configured with 2 bedrooms as standard, in lengths of 40', 42' & 45', all offered in 20' & 22' widths. With our bespoke service other sizes and additional bedrooms & room configurations are available on request up to a maximum size of 65' x 22'.

The Majestic is configured with 2 bedrooms as standard in lengths of 36', 40' & 45', all in 20' & 22' widths. With our bespoke service other sizes and additional bedroom configurations are available on request up to a maximum of 65' x 22'.

The Avanti is configured with 2 bedrooms as standard, in lengths of 40' & 45', all offered in 20' & 22' widths. With our bespoke service other sizes and additional bedrooms & room configurations are available on request up to a maximum of 65' x 22'.

### EXTERIOR

- White UPVC windows and doors
- Exterior feature cladding
- - Dormer to front entrance

The Sonata is configured with 2 bedrooms as standard, in lengths of 36', 40' & 45', all in 20' & 22' widths. With our bespoke service other sizes and additional bedrooms & room configurations are available on request up to a maximum of 65' x 22'.

#### EXTERIOR

- White UPVC windows and doors
- Exterior feature cladding
- Exterior lighting
- Dormer to front entrance

The Accolade is configured with 2 bedrooms as standard in lengths of 36',  $40' \otimes 44'$ , all offered in 12' or 14' widths. With our bespoke service other sizes and bedroom configurations are available on request.