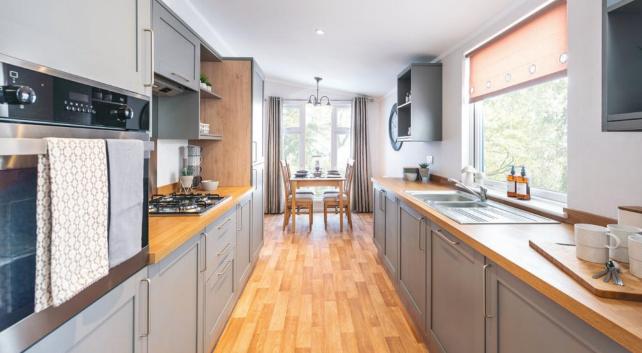

## Your Prestige home -What comes as standard?

Our skilled team of designers have created a beautiful collection of standard interiors, reflective of the character of each of our residential homes. With a cohesive palette of colours, fabrics, finishes and furniture to enhance the warmth, light and feel of every home, these interiors provide the perfect starting point, from which to tailor your final finishing touches, creating your very own individual home.

Your Prestige home is fully decorated and furnished from top to bottom, with fitted carpets and curtains to sofas, beds and wardrobes - it's all done for you!

Although individual specifications will vary from home to home, and some features come at additional cost, the photographs in the following pages are representative of what is typically included in each home<sup>\*</sup>