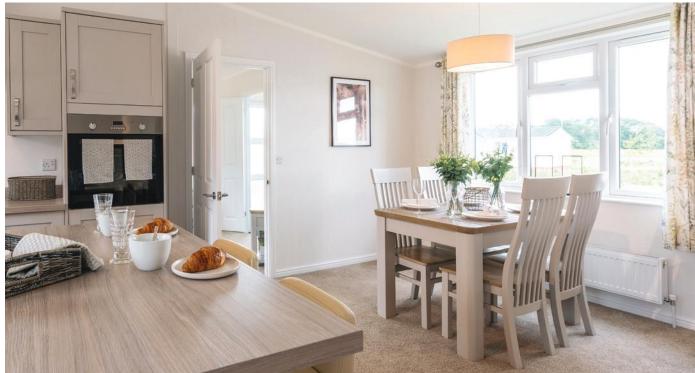

## Your Prestige home -What comes as standard?

Our skilled team of designers have created a beautiful collection of standard interiors, reflective of the character of each of our residential homes. With a cohesive palette of colours, fabrics, finishes and furniture to enhance the warmth, light and feel of every home, these interiors provide the perfect starting point, from which to tailor your final finishing touches, creating your very own individual home.

Your Prestige home is fully decorated and furnished from top to bottom, with fitted carpets and curtains to sofas, beds and wardrobes - it's all done for you!

Although individual specifications will vary from home to home, and some features come at additional cost, the photographs in the following pages are representative of what is typically included in each home<sup>\*</sup>