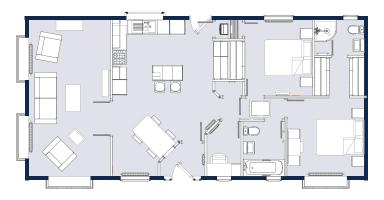

The Grand Symphony is configured with 2 bedrooms as standard, in lengths of 52', 55' & 60', all in 22' widths. With our bespoke service other sizes and additional bedrooms & room configurations are available on request, up to a maximum size of 65' x 22'.