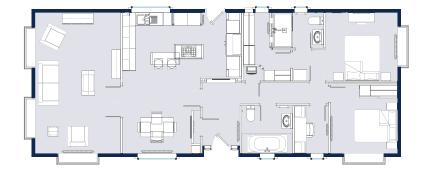

The Grand Symphony is configured with 2 bedrooms as standard, in lengths of 52', 55' & 60', all in 22' widths. With our bespoke service other sizes and additional bedrooms & room configurations are available on request, up to a maximum size of 65' x 22'.