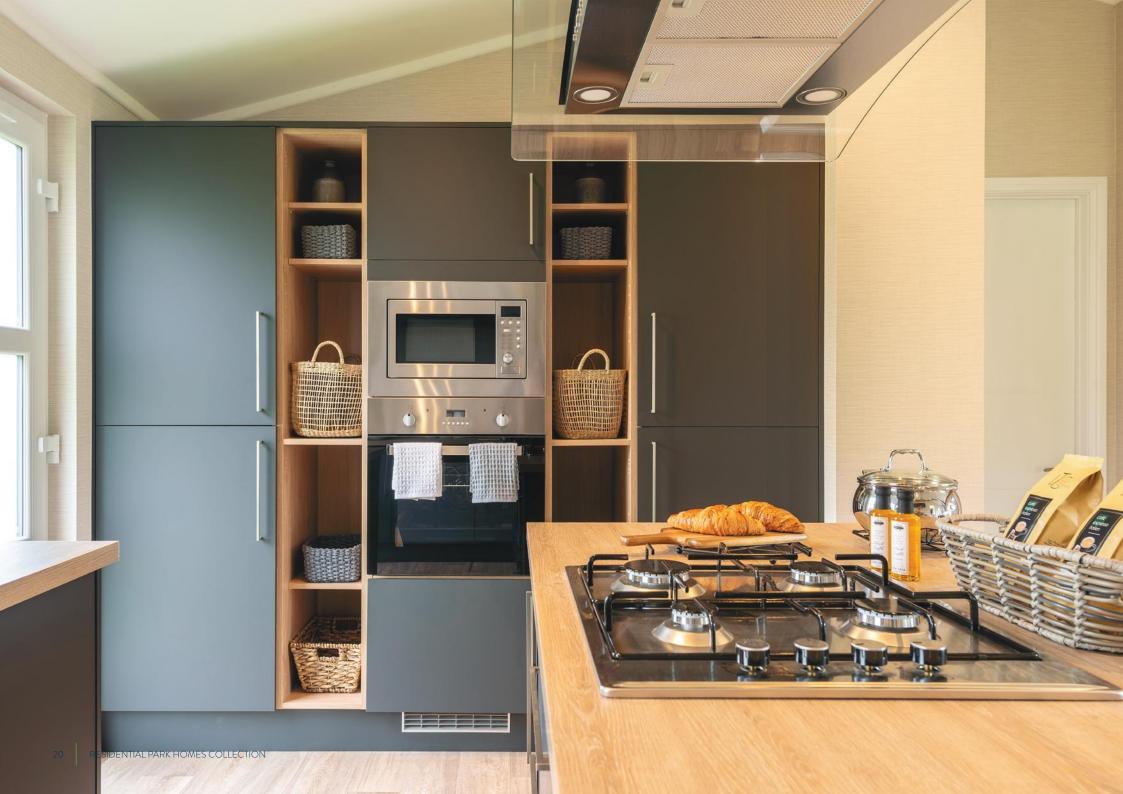

## Your Prestige home -What comes as standard?

Our skilled team of designers have created a beautiful collection of standard interiors, reflective of the character of each of our residential homes. With a cohesive palette of colours, fabrics, finishes and furniture to enhance the warmth, light and feel of every home, these interiors provide the perfect starting point, from which to tailor your final finishing touches, creating your very own individual home.

Your Prestige home is fully decorated and furnished from top to bottom, with fitted carpets and curtains to sofas, beds and wardrobes - it's all done for you!

Although individual specifications will vary from home to home, and some features come at additional cost, the photographs in the following pages are representative of what is typically included in each home<sup>\*</sup>