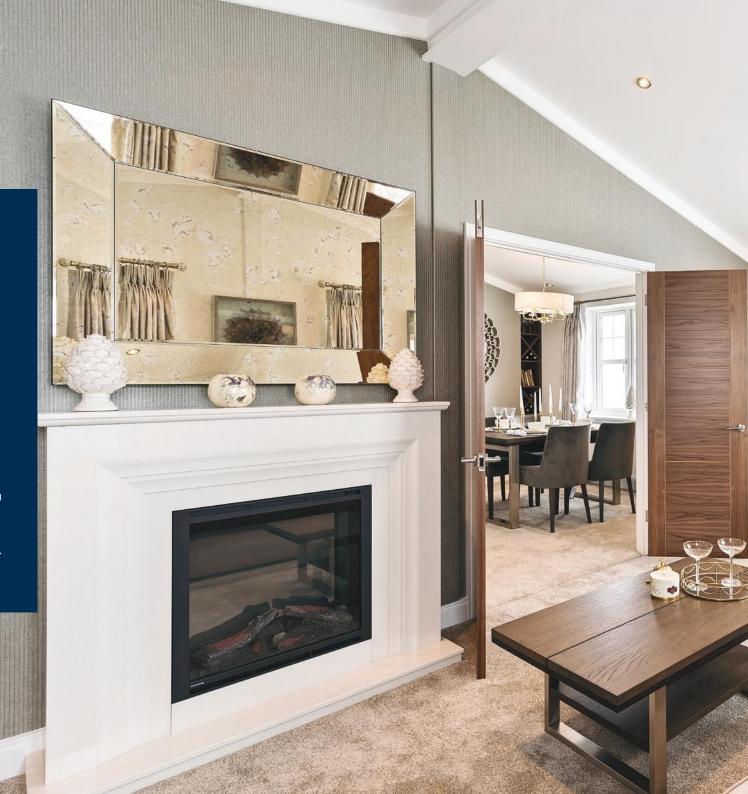

## Your Prestige home -What comes as standard?

Our skilled team of designers have created a beautiful collection of standard interiors, reflective of the character of each of our residential homes. With a cohesive palette of colours, fabrics, finishes and furniture to enhance the warmth, light and feel of every home, these interiors provide the perfect starting point, from which to tailor your final finishing touches, creating your very own individual home.

Your Prestige home is fully decorated and furnished from top to bottom, with fitted carpets and curtains to sofas, beds and wardrobes - it's all done for you!

Although individual specifications will vary from home to home, and some features come at additional cost, the photographs in the following pages are representative of what is typically included in each home<sup>\*</sup>