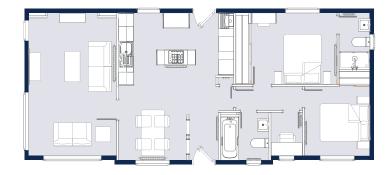

The Grand Symphony is configured with 2 bedrooms as standard, in lengths of 52', 55' & 60', all in 22' widths. With our bespoke service other sizes and additional bedrooms & room configurations are available on request, up to a maximum size of 65' x 22'.

## Majestic

With a dramatic split roof silhouette, full height windows and a crisp, clean exterior the Majestic has real kerb appeal. This layout really does have it all, lounge, Kitchen diner, utility, study, two double bedrooms and an en-suite! This park home has all the right credentials to make you feel like royalty!