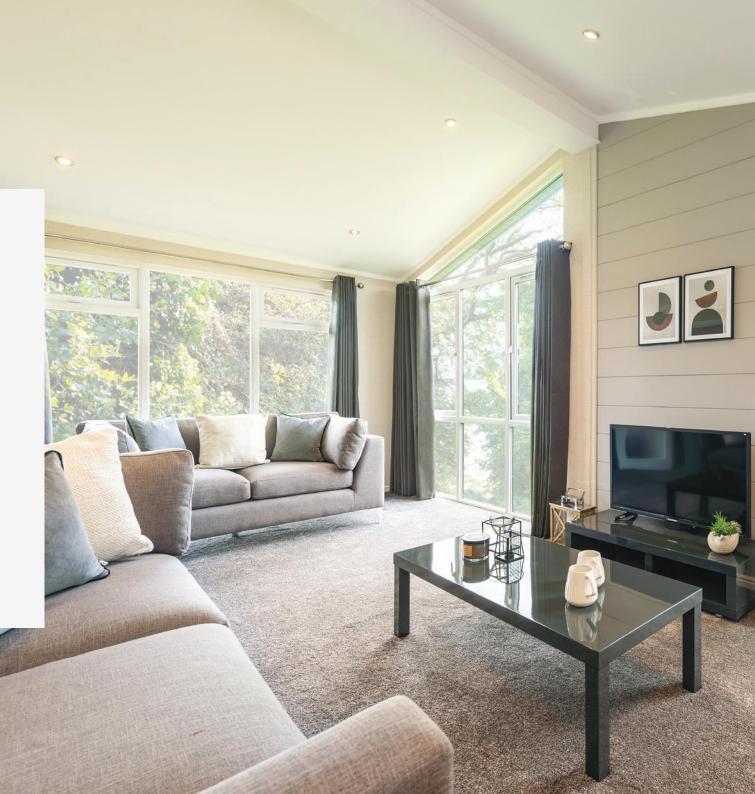

## Your Prestige home -What comes as standard?

Our skilled team of designers have created a beautiful collection of standard interiors, reflective of the character of each of our residential homes. With a cohesive palette of colours, fabrics, finishes and furniture to enhance the warmth, light and feel of every home, these interiors provide the perfect starting point, from which to tailor your final finishing touches, creating your very own individual home.

Your Prestige home is fully decorated and furnished from top to bottom, with fitted carpets and curtains to sofas, beds and wardrobes - it's all done for you!

Although individual specifications will vary from home to home, and some features come at additional cost, the photographs in the following pages are representative of what is typically included in each home<sup>\*</sup>