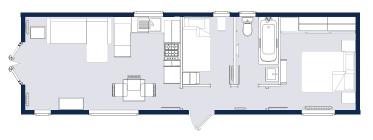

## Grand Symphony

Quite simply, you've arrived! The Grand Symphony is the flagship of our residential home collection and is brimming with endless features and elegant finishes. Enter the lounge through the double walnut doors and you're greeted immediately by light, luscious fabrics throughout, contrasting the rich dark wood furniture; it's not difficult to imagine yourself curled up on the gorgeous sofa, warmed by the grand fireplace on those chilly winter evenings.

The vaulted kitchen takes your breath away; with shaker style cabinets in warm stone, featuring brass handles topped by granite countertops, all speaking of 'opulence'. There are premium brand Bosch appliances in abundance, including an American style fridge freezer with ice maker and built in wine cooler. The luxurious setting is accentuated by rich tones of walnut in the flooring and dining room furniture with a clever recessed wine area.

Both double bedrooms continue this lavish theme with ample style and space. The master boasts an extensive walk-in wardrobe and spectacular en-suite, with wall to wall large format tiles and an oversize shower, you could easily be in a Mayfair apartment.