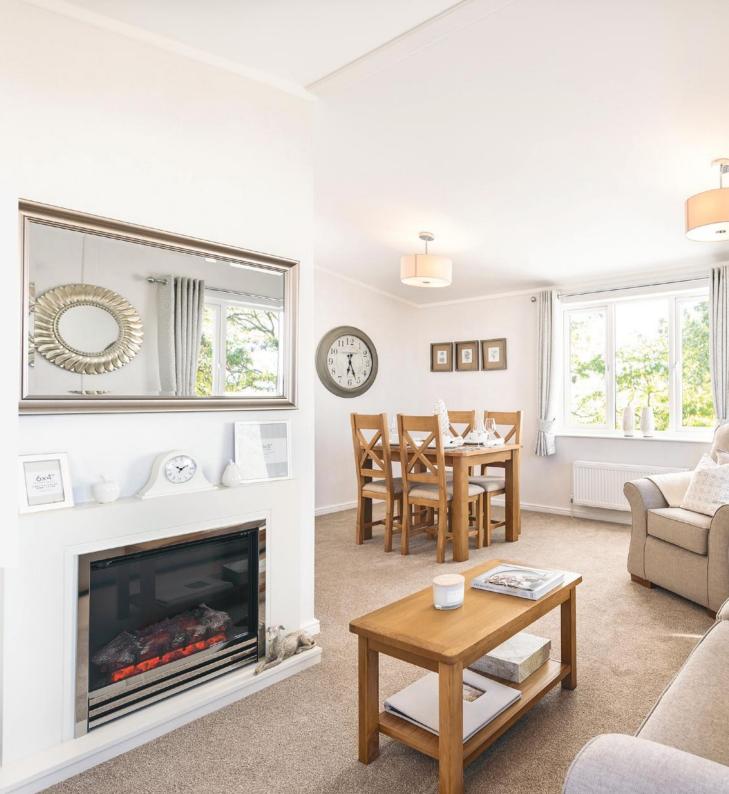

## Grand Symphony

Quite simply, you've arrived! The Grand Symphony is the flagship of our residential home collection and is brimming with endless features and elegant finishes. Enter the lounge through the double walnut doors and you're greeted immediately by light, luscious fabrics throughout, contrasting the rich dark wood furniture; it's not difficult to imagine yourself curled up on the gorgeous sofa, warmed by the grand fireplace on those chilly winter evenings.

#### STANDOUT FEATURES

- Vaulted ceiling throughout
- Laminate flooring to kitchen & bathrooms
- Colour co-ordinated sofa, curtains in plush fabrics
- Luxury carpets
- Stylish light fittings
- Dark oak dining table, chairs, coffee table, lamp table & sideboard
- Kitchen features granite worktops with Bosch premium appliances: 5 burner gas hob, eye-level oven, microwave, warming drawer,