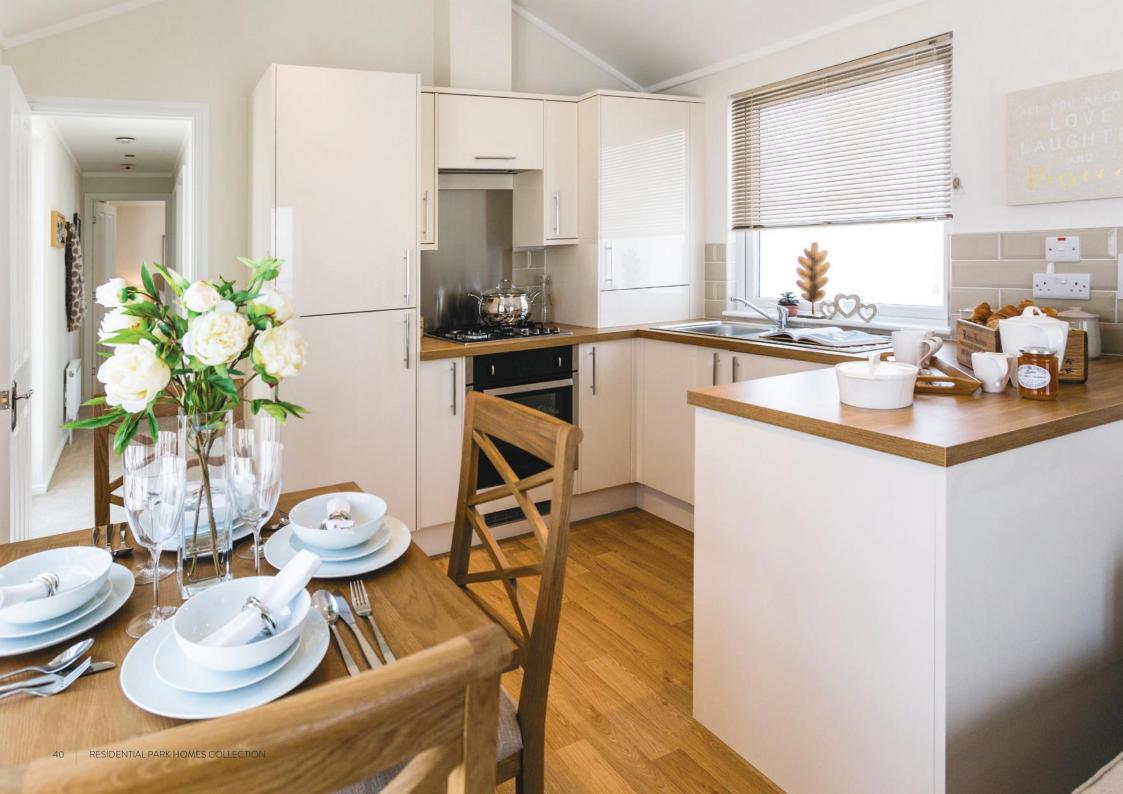

## Your Prestige home -What comes as standard?

Our skilled team of designers have created a beautiful collection of standard interiors, reflective of the character of each of our residential homes. With a cohesive palette of colours, fabrics, finishes and furniture to enhance the warmth, light and feel of every home, these interiors provide the perfect starting point, from which to tailor your final finishing touches, creating your very own individual home.

Your Prestige home is fully decorated and furnished from top to bottom, with fitted carpets and curtains to sofas, beds and wardrobes - it's all done for you!

Although individual specifications will vary from home to home, and some features come at additional cost, the photographs in the following pages are representative of what is typically included in each home<sup>\*</sup>