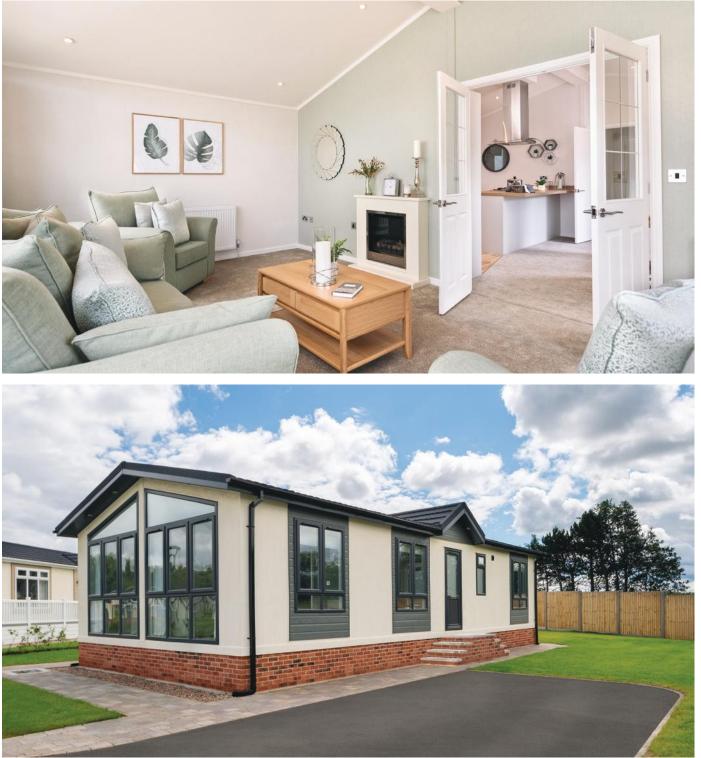

## Your Prestige home -What comes as standard?

Our skilled team of designers have created a beautiful collection of standard interiors, reflective of the character of each of our residential homes. With a cohesive palette of colours, fabrics, finishes and furniture to enhance the warmth, light and feel of every home, these interiors provide the perfect starting point, from which to tailor your final finishing touches, creating your very own individual home.

Your Prestige home is fully decorated and furnished from top to bottom, with fitted carpets and curtains to sofas, beds and wardrobes - it's all done for you!

Although individual specifications will vary from home to home, and some features come at additional cost, the photographs in the following pages are representative of what is typically included in each home<sup>\*</sup>