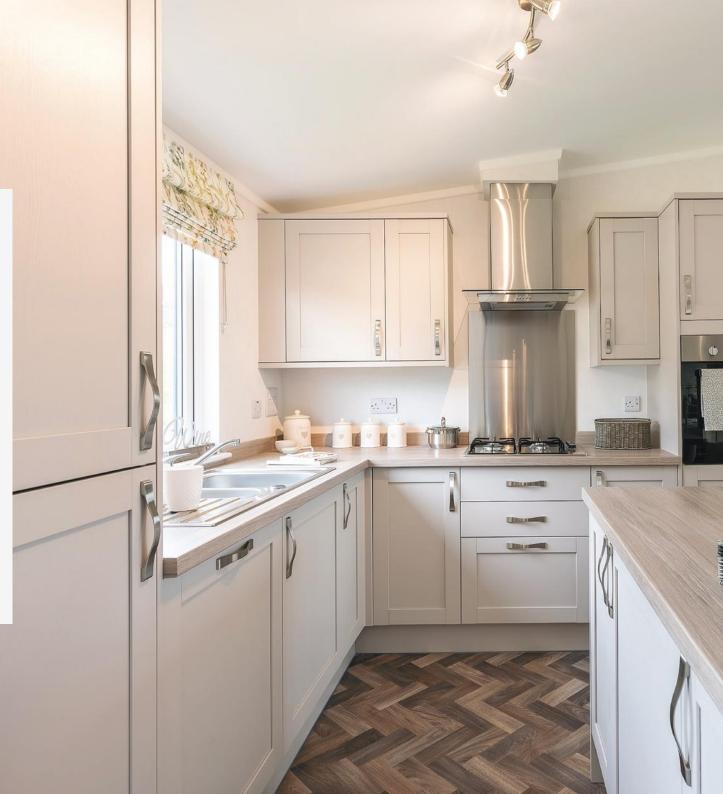

## Your Prestige home -What comes as standard?

Our skilled team of designers have created a beautiful collection of standard interiors, reflective of the character of each of our residential homes. With a cohesive palette of colours, fabrics, finishes and furniture to enhance the warmth, light and feel of every home, these interiors provide the perfect starting point, from which to tailor your final finishing touches, creating your very own individual home.

Your Prestige home is fully decorated and furnished from top to bottom, with fitted carpets and curtains to sofas, beds and wardrobes - it's all done for you!

Although individual specifications will vary from home to home, and some features come at additional cost, the photographs in the following pages are representative of what is typically included in each home<sup>\*</sup>