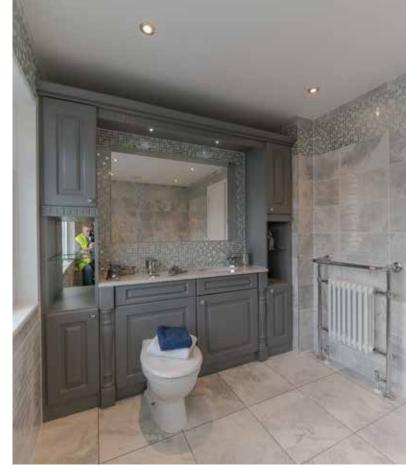

#### Divine is the first word you think when you enter the decadent Topaz.

Stately-Albion have designed their finest home yet, where every consideration has been taken with your comfort in mind.

From the grand entrance you will see the ornate kitchen complete with a Range oven and Butler sink, ensconced in granite worktops. There is a complimenting granite tile floor to enhance the overall grandeur. Plush yet practical, including integrated appliances, with a useful, yet pleasing centre island. The primary bedroom has a walk through dressing area which also enjoys illuminated cabinets. Granite worktops are also included in your bedroom on the attractive centre island and carries through into the fully tiled ensuite bathroom.

The large family bathroom has not been neglected and is also fully tiled, In keeping with the rest of the home we have included a roll top bath and magnificent vanity unit. Seeing is believing when you view the new Topaz. We truly have answered all your wishes with the incredibly stylish home.

Topaz 46 x 20

Topaz 50 x 20

An example layout, more layouts available upon request

The Cardigan is able to evoke memories of the cottages that are seen throughout the glorious British countryside.

With feature beam ceilings, and Inglenook fireplace, along with your very own range of oven to the kitchen. We have cleverly hidden the dishwasher and fridge freezer by integrating them into your kitchen units retaining the feel of a country kitchen. The bathroom has a traditional roll top bath and feature tiled wall.