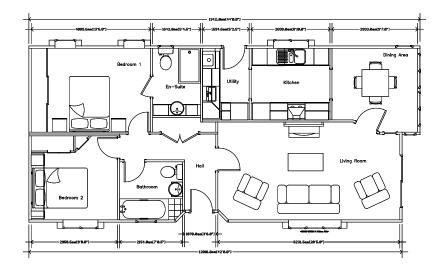

All images are for illustrative purposes. Due to variations in supplies Stately-Albion Ltd., reserve the right to alter materials and specifications without prior notice.

Chatsworth Silver 40 x 14

An example layout, more layouts available upon request

The Chatsworth Silver park home is the direct descendant and replacement of the original Chatsworth Classic.

This lead in model of the Chatsworth park home range still offers a superb range of features and fantastic value for money. The whole Chatsworth range has been developed from ideas and inspiration gained by listening carefully to customers. If you choose a Chatsworth park home, you will benefit from Stately-Albion's years of experience in the design and build of park homes.

As with all Stately-Albion park homes, there's a wide range of options for you to choose from to help make your home unique to you.

Mayfair 50 x 14

An example layout, more layouts available upon request