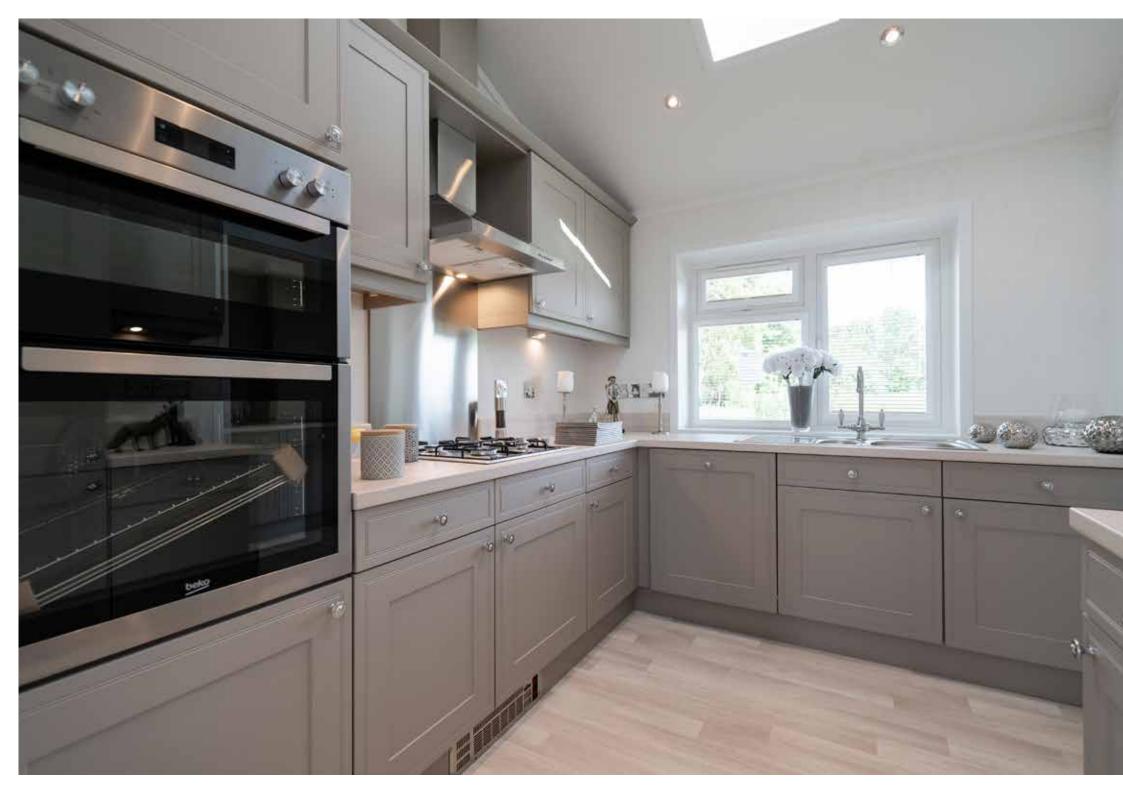

# The Tredegar is one of our longest running and most popular home designs.

The contemporary adds a modern feel to this timeless home, featuring our newly designed brick slips, and gable design, which are included as standard additions. The kitchen takes the practical Tredegar design, but adds tiling from the worktop to under top lockers, the option of high-gloss doors, integrated fridge/freezer, washing machine and dishwasher. The bedroom furniture has also been upgraded and allows you to choose from an extended range of colour and design options.

## Tredegar Contemporary Twin 36 x 20

## Tredegar Contemporary Twin 40 x 20

An example layout, more layouts available upon request

In the spirit of Stately-Albion's ethos of continual development, a brand new model enters the fray in a blaze of double-barrelled glory.... Ladies and gentlemen, may we introduce the twin version of the 'Tredegar Elite'.

The Tredegar has long been established as the bedrock that provides the foundation of the entire Stately range, and continues to offer exceptional value for money, especially with the introduction of the latest sibling.... a twin, but not identical!