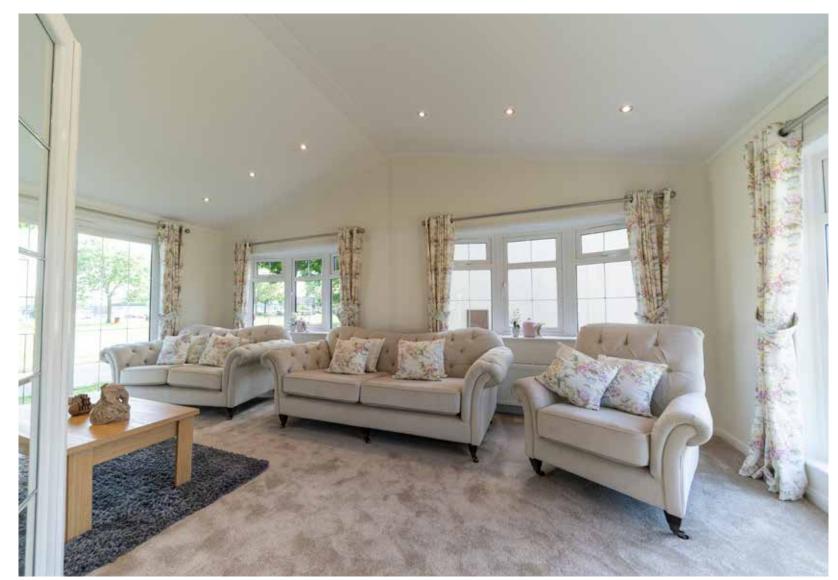

# The Chatsworth Gold is a classic design long associated with Stately-Albion.

The Gold has an elegant design bringing light into the home.

Externally the Gold benefits from two long bay windows to the side elevation in addition to the two standard bays to the front, which are enhanced by Georgian glazing.

You also have a choice of high gloss kitchen styles and accompanying fittings. You will be pleased to know that we now fully integrate your kitchen as standard.