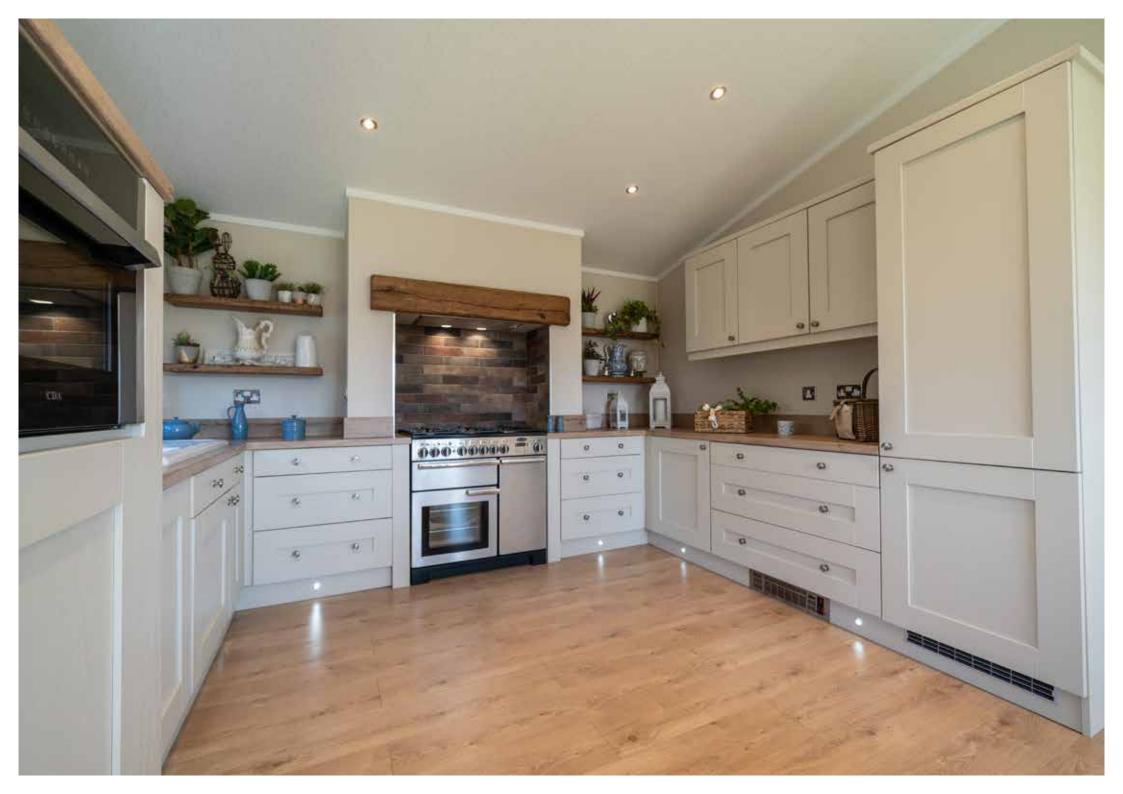

Inside the ingenious design offers a fully featured country style kitchen diner across the full width of the home. Giving the opportunity to bake those perfect cakes on the large Range style cooker. The central lounge is luxuriously appointed around the inglenook style fireplace. A truly relaxed and comfortable atmosphere.