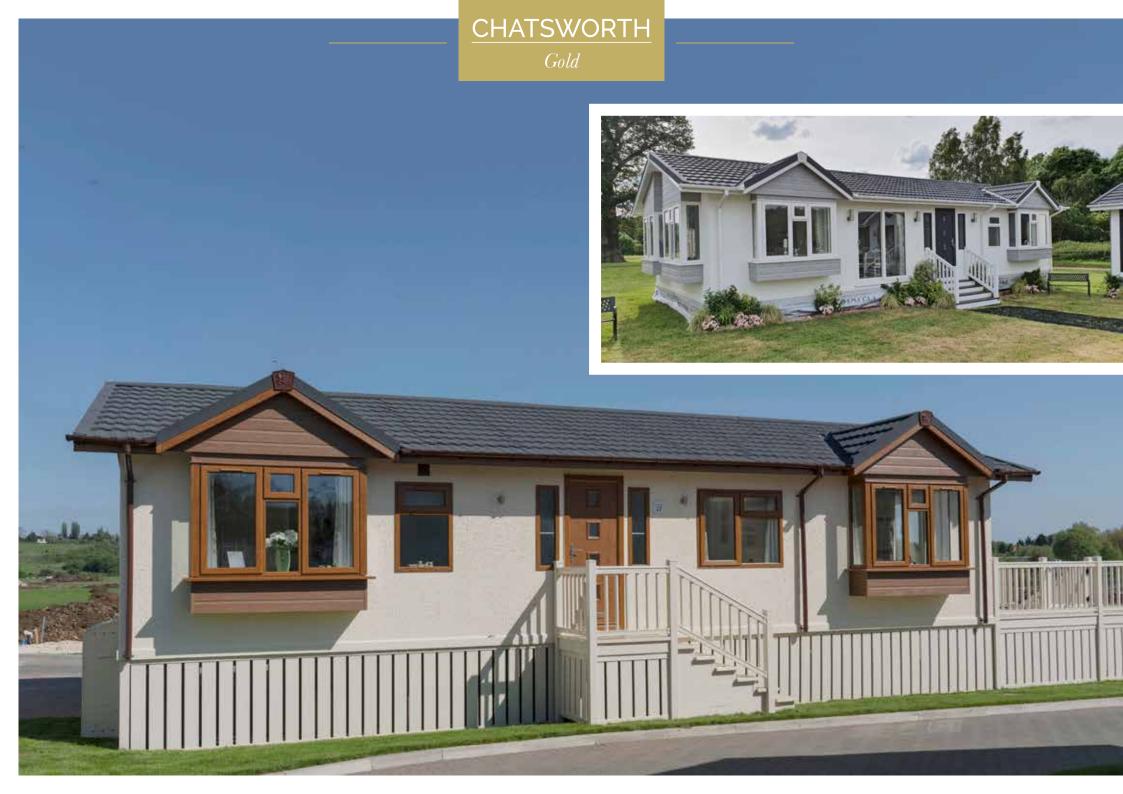

# The Chatsworth Gold is a classic design long associated with Stately-Albion.

The Gold has an elegant design bringing light into the home.

Externally the Gold benefits from two long bay windows to the side elevation in addition to the two standard bays to the front, which are enhanced by Georgian glazing.

You also have a choice of high gloss kitchen styles and accompanying fittings. You will be pleased to know that we now fully integrate your kitchen as standard.

# Chatsworth Gold 40 x 20

Chatsworth Gold 46 x 20

An example layout, more layouts available upon request

The Platinum Contemporary builds on the success of the Chatsworth range; offering modern exciting décor with a touch of indulgent luxury.