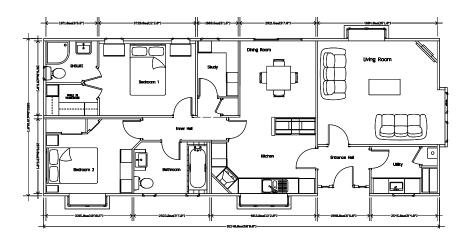

# Windsor 40 x 20

#### Windsor 44 x 20

## Windsor 46 x 20

An example layout, more layouts available upon request

Reacting to changing lifestyles Stately-Albion have designed The Wentwood. A modern home filled with light offering all the comforts of home.