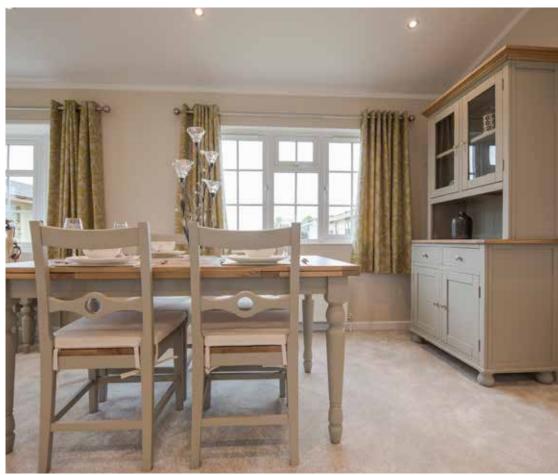

ts are variable.

Do you want a utility room, an extra bedroom or a study? Will you have a large kitchen with integrated kitchen appliances? Maybe an extra window or patio door in the lounge? All our homes have fitted wardrobes but how about a walk-in closet? Why not a corner spa bath in the family bathroom as well as a large ensuite shower room? There are so many combinations and options.

You will relish the choice and delight in the decision making – and if you need help, the friendly staff at Stately-Albion are on hand to assist you.

Remember, all our homes are built from modern materials, providing low maintenance with high levels of comfort. All Stately-Albion homes are built to meet the current British Standards 3632 for residential park homes.















































CanExel prefinished cladding is a product of our forests, from which it draws its inspiration. It turns your house into a home – a place that is a reflection of you, that blends harmoniously with your environment and integrates with virtually every architectural style, from traditional to modern. Its essence: its authenticity, its ability to make your house unlike any other. A place you want to come home to.



Barn Wood



Acadia





Barista



Red Fox



Sierra



River Rock



Timberwolf



Sand



Yellowstone



Sandalwood



Cedar



Scotia Blue



Coastline



Khaki



Country Red



Mist Grey



Granite