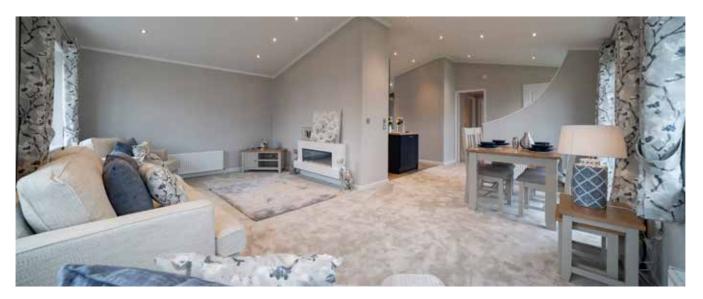

# The Chatsworth Gold is a classic design long associated with Stately-Albion.

The Gold has an elegant design bringing light into the home.

Externally the Gold benefits from two long bay windows to the side elevation in addition to the two standard bays to the front, which are enhanced by Georgian glazing.

You also have a choice of high gloss kitchen styles and accompanying fittings. You will be pleased to know that we now fully integrate your kitchen as standard.