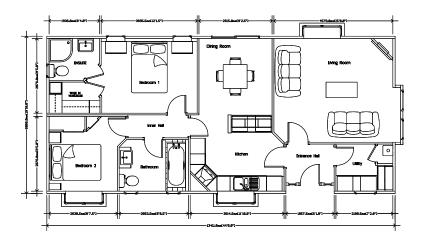

# Windsor 40 x 20

#### Windsor 44 x 20

## Windsor 46 x 20

An example layout, more layouts available upon request

Reacting to changing lifestyles Stately-Albion have designed The Wentwood. A modern home filled with light offering all the comforts of home.