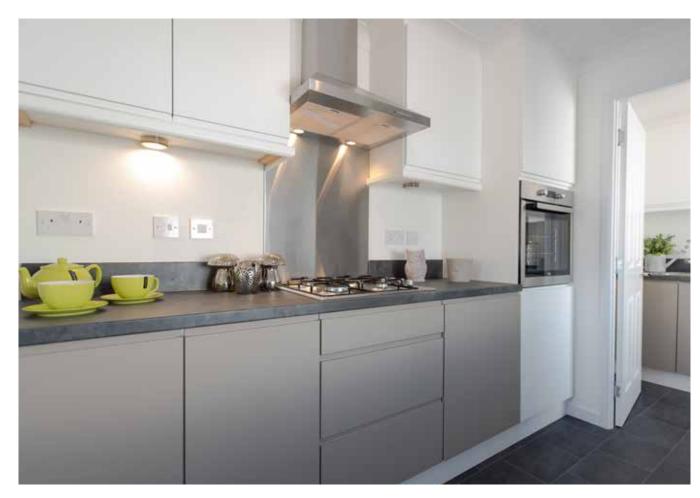

# The Tredegar is one of our longest running and most popular home designs.

The contemporary adds a modern feel to this timeless home, featuring our newly designed brick slips, and gable design, which are included as standard additions. The kitchen takes the practical Tredegar design, but adds tiling from the worktop to under top lockers, the option of high-gloss doors, integrated fridge/freezer, washing machine and dishwasher. The bedroom furniture has also been upgraded and allows you to choose from an extended range of colour and design options.