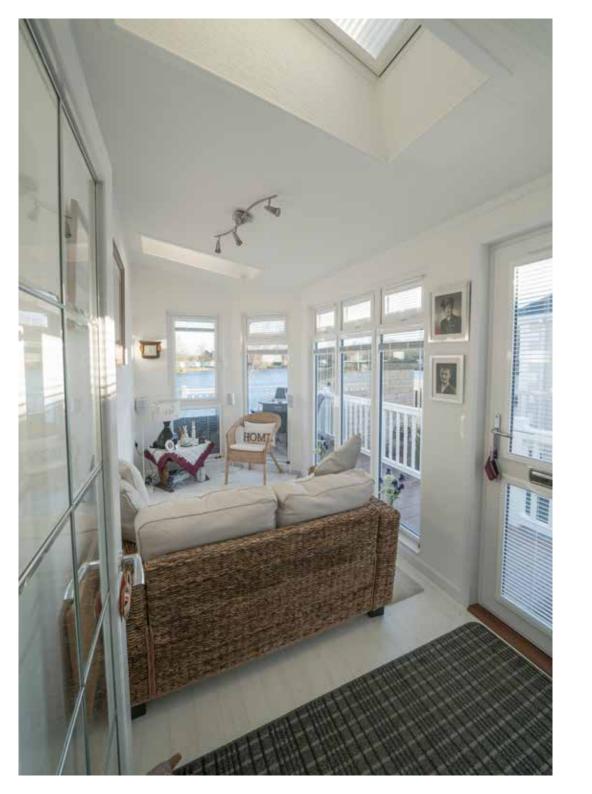

As with all of our Stately homes changes may be made on request.

The Carmarthen park home with its integral sunroom is one of the latest additions to the Stately-Albion park home collection.

By incorporating vaulted ceilings in the sunroom, lounge, diner and kitchen, we've made a light and airy living space. The sunroom, as you would imagine, has lots of glass and Velux windows, making it an ideal place to spend time - even if it's just watching the world go by!

As with all Stately-Albion park homes, there's a wide range of options for you to choose from to help make your home unique to you.