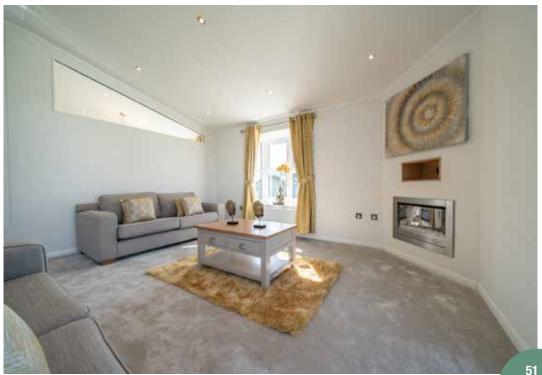

Externally, the Woburn is striking with its box bays and inset front door, complemented with feature cladding to emphasise its modern angular shapes.

If fine cuisine is to your liking, then there's no better place to prepare your meals than in the spacious kitchen. Incorporating a well designed open plan kitchen/diner, keeping your guests entertained whilst preparing your meals becomes an effortless task.

The luxurious bathroom is a desirable space for those relaxing moments when you just want to switch off, relax, and soak in a warm bath under candlelit alcoves.

As always our designers have thought about you, the resident, and the practicality and ease of living.

## Woburn 44 x 20

Woburn 50 x 20

An example layout, more layouts available upon request

Just when you thought you had 'seen it all' in a park home, Stately-Albion's designers have once again come up with an innovative design in the new Windsor.