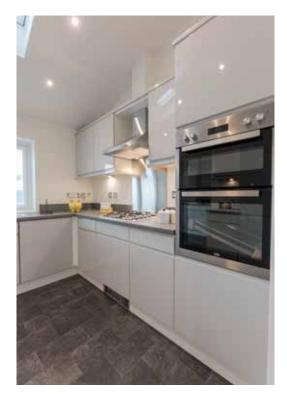

# The Tredegar is one of our longest running and most popular home designs.

The contemporary adds a modern feel to this timeless home, featuring our newly designed brick slips, and gable design, which are included as standard additions. The kitchen takes the practical Tredegar design, but adds tiling from the worktop to under top lockers, the option of high-gloss doors, integrated fridge/freezer, washing machine and dishwasher. The bedroom furniture has also been upgraded and allows you to choose from an extended range of colour and design options.

## Tredegar Contemporary Twin 36 x 20