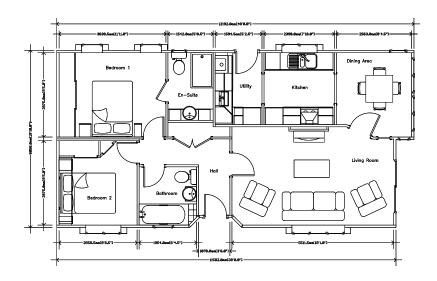

All images are for illustrative purposes. Due to variations in supplies Stately-Albion Ltd., reserve the right to alter materials and specifications without prior notice.

Chatsworth Silver 40 x 14

An example layout, more layouts available upon request