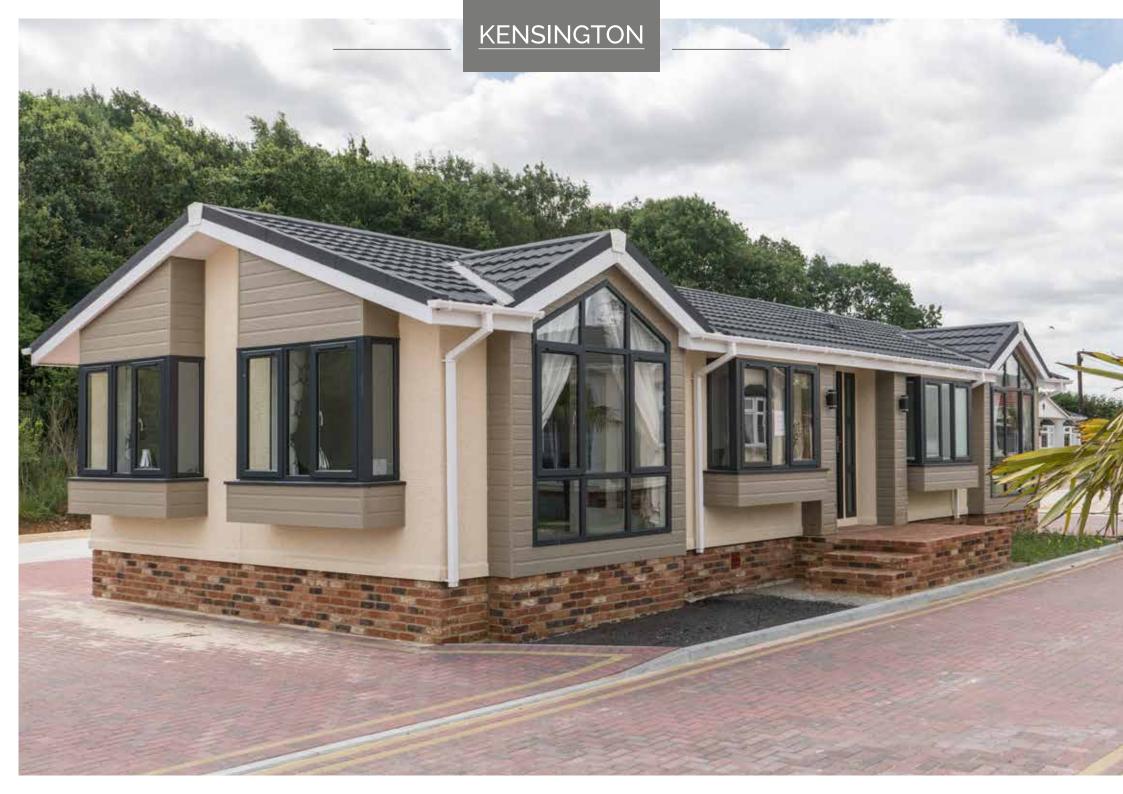

Raglan 50 x 20

An example layout, more layouts available upon request

The Kensington appeals to a more contemporary customer-base, it's huge windows, clean unfussy lines and vaulted ceilings leading to a light and airy environment that ultimately creates the impression of immense interior space.

The beautifully equipped designer kitchen creates a stunning welcome as you enter and the sensationally furnished main bedroom oozes class.

Like the Topaz is to the well-loved Chatsworth range of traditionally designed Stately-Albion residential homes, the Kensington caps the elegant and stylish line that runs from the new Tredegar Elite, the recently relaunched Goodwood, through the Wentwood, Windsor and Woburn; modern lines, slick and efficient features and looks to die for - the Kensington is an eye-catching, impressively appointed home that makes a statement by it's sheer presence and beauty, while using clever and innovative attributes to ensure that no space is wasted and every opportunity for inventive and clever design has been considered.

So for those looking for high-end luxury, combined with contemporary and modern design, an alternative is now available in an impressively spacious and modern package ... the Kensington.

Kensington 50 x 20