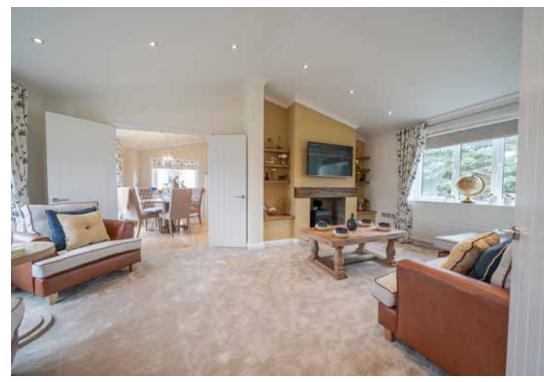

# Chartwell a new name in the Stately range. A new concept in stylish contemporary country style living.

The distinct exterior has a lovely clean contemporary and practical finish. A blend of low maintenance materials with its large windows giving ample of light. A solid composite door compliments the elegant grey windows, neatly contrasting with the exterior finishes.

Inside the ingenious design offers a fully featured country style kitchen diner across the full width of the home. Giving the opportunity to bake those perfect cakes on the large Range style cooker. The central lounge is luxuriously appointed around the inglenook style fireplace. A truly relaxed and comfortable atmosphere.

The bedrooms are a haven of relaxation and practicality with a large comfortable ensuite and well equipped walk in wardrobe.

The Chartwell is a wonderful, comfortable, practical home providing the flexibility you require.