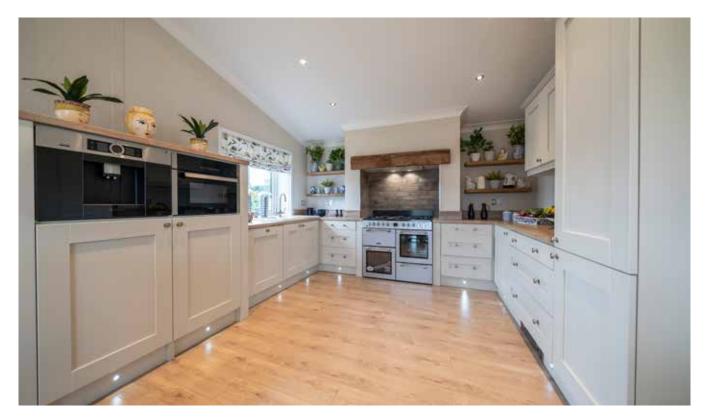

Inside the ingenious design offers a fully featured country style kitchen diner across the full width of the home. Giving the opportunity to bake those perfect cakes on the large Range style cooker. The central lounge is luxuriously appointed around the inglenook style fireplace. A truly relaxed and comfortable atmosphere.