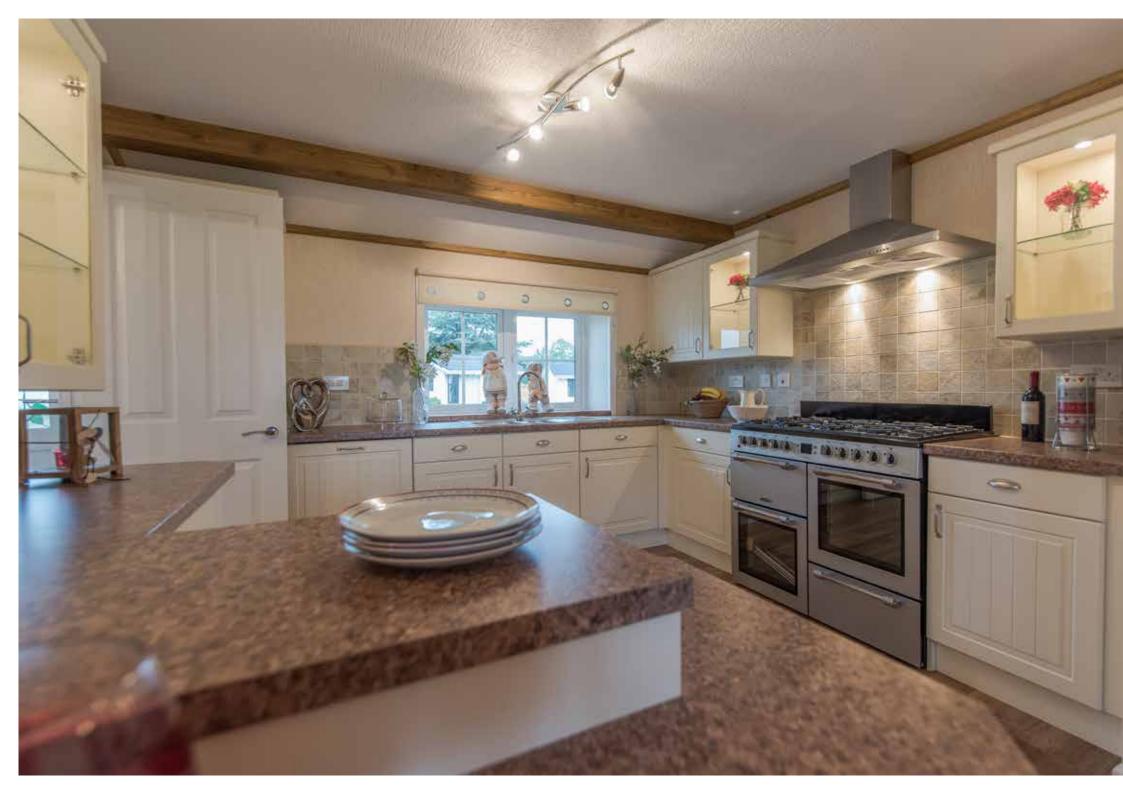

#### Mayfair, the new single unit home from Stately-Albion.

A modern yet classical park home exuding style and sophistication.

The Mayfair is the pinnacle of the smaller home design in the park home range. For those wanting a more compact home but lacking none of the luxurious features of contemporary living. The Mayfair delivers in spades. From the classically styled Kitchen with a Rangemaster oven through to the tall windows framed into the vaulted ceilings to the indulgence of a television in the bathroom.

The Exterior is distinctly from the Stately design palette being a blend of cladding and flattened render giving a pleasing but practical finish.

The Kitchen is a beautiful classic style with luxurious worktops in quartz a Rangemaster cooker and integrated equipment.