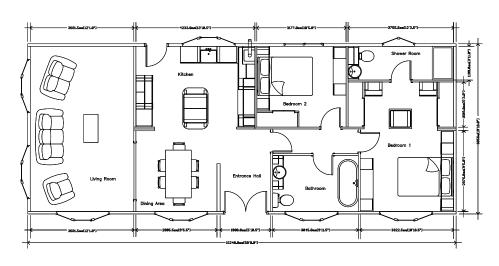

# Chatsworth Gold 40 x 20

Chatsworth Gold 46 x 20

An example layout, more layouts available upon request

The Platinum Contemporary builds on the success of the Chatsworth range; offering modern exciting décor with a touch of indulgent luxury.