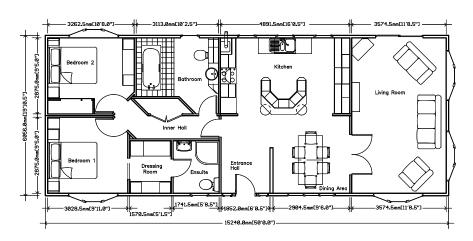

# Chatsworth Gold 40 x 20

Chatsworth Gold 46 x 20

An example layout, more layouts available upon request

The Platinum Contemporary builds on the success of the Chatsworth range; offering modern exciting décor with a touch of indulgent luxury.