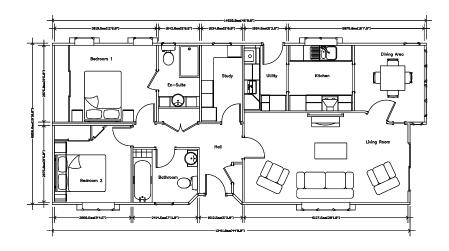

As with all Stately-Albion park homes, there's a wide range of options for you to choose from to help make your home unique to you.

Mayfair 50 x 14

An example layout, more layouts available upon request

#### Mayfair, the new single unit home from Stately-Albion.

A modern yet classical park home exuding style and sophistication.

The Mayfair is the pinnacle of the smaller home design in the park home range. For those wanting a more compact home but lacking none of the luxurious features of contemporary living. The Mayfair delivers in spades. From the classically styled Kitchen with a Rangemaster oven through to the tall windows framed into the vaulted ceilings to the indulgence of a television in the bathroom.

The Exterior is distinctly from the Stately design palette being a blend of cladding and flattened render giving a pleasing but practical finish.

The Kitchen is a beautiful classic style with luxurious worktops in quartz a Rangemaster cooker and integrated equipment.

The lounge is light and spacious, with light flooding in from our high window, framed into the vaulted ceiling.

Mayfair, the new word in park home sophistication...