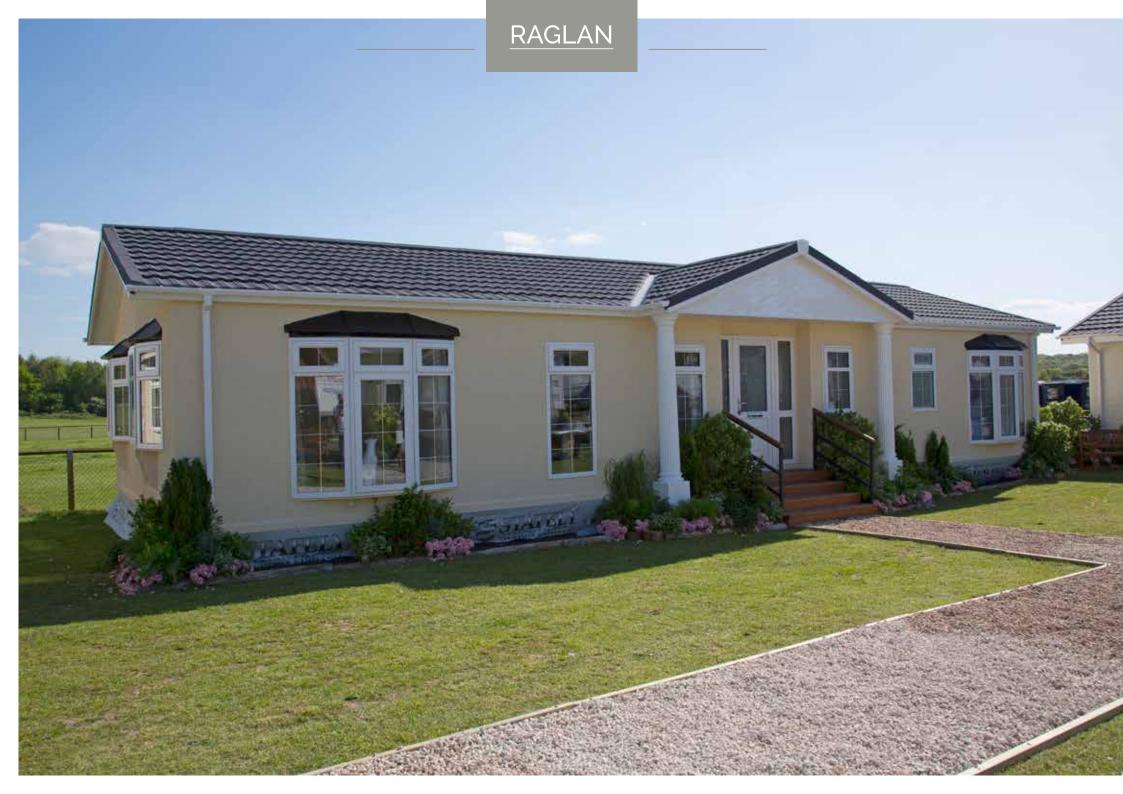

Shown with optional CanExel cladding

The grand Kitchen and Diner, is a new twist to our popular Chatsworth range. Integrated appliances are included as standard in the luxurious cabinets. We have included a high level oven and useful pull out storage cabinet all aimed to making your life easier.

The master bedroom, with stylish double entrance doors, gives you a private retreat to relax and distress from your busy days. The large walk through wardrobe leads to a well designed en suite.

The bathroom is yet another jewel in the Raglan crown. It has a delightful roll top bath with a clever stone effect wall behind it. A tasteful vanity unit completes the picture.

A complimentary furnishing package is included, however, we are happy to accommodate your requirements with regards to individual choices on interior selection. Speak to our sales team to discuss yours.

Raglan 50 x 20

An example layout, more layouts available upon request

The Kensington appeals to a more contemporary customer-base, it's huge windows, clean unfussy lines and vaulted ceilings leading to a light and airy environment that ultimately creates the impression of immense interior space.