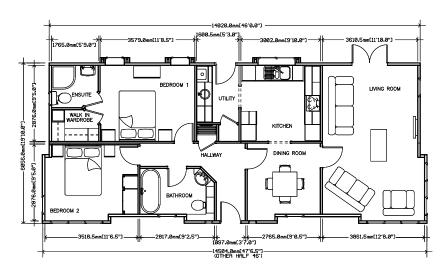

## Tredegar Contemporary Twin 40 x 20

An example layout, more layouts available upon request

In the spirit of Stately-Albion's ethos of continual development, a brand new model enters the fray in a blaze of double-barrelled glory.... Ladies and gentlemen, may we introduce the twin version of the 'Tredegar Elite'.

The Tredegar has long been established as the bedrock that provides the foundation of the entire Stately range, and continues to offer exceptional value for money, especially with the introduction of the latest sibling.... a twin, but not identical!

In order to offer customers a wider and more varied range, the Tredegar Elite steps in to provide a practical and well-equipped choice between traditional and modern – becoming the missing link in the Stately canon. Offering the same high spec of finish and appliances, the Elite provides a very definite and individual alternative.

Tredegar Elite 40 x 20

Tredegar Elite 46 x 20

An example layout, more layouts available upon request

A long-time and highly respected member of the Stately-Albion stable of residential homes, the Goodwood was just beginning to show signs of age and it was decided that a tasteful facelift was called for.