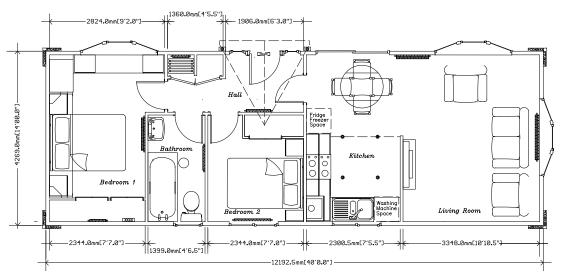

All images are for illustrative purposes. Due to variations in supplies Stately-Albion Ltd., reserve the right to alter materials and specifications without prior notice.

Chatsworth Silver 40 x 14

An example layout, more layouts available upon request

The Chatsworth Silver park home is the direct descendant and replacement of the original Chatsworth Classic.

This lead in model of the Chatsworth park home range still offers a superb range of features and fantastic value for money. The whole Chatsworth range has been developed from ideas and inspiration gained by listening carefully to customers. If you choose a Chatsworth park home, you will benefit from Stately-Albion's years of experience in the design and build of park homes.

As with all Stately-Albion park homes, there's a wide range of options for you to choose from to help make your home unique to you.

Mayfair 50 x 14

An example layout, more layouts available upon request