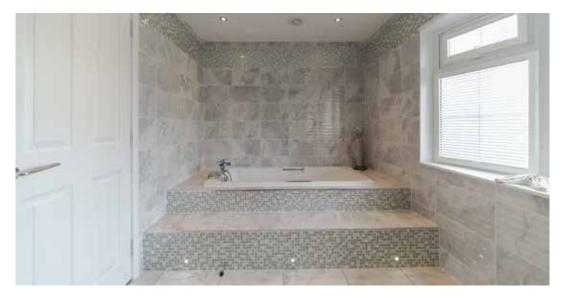

#### Divine is the first word you think when you enter the decadent Topaz.

Stately-Albion have designed their finest home yet, where every consideration has been taken with your comfort in mind.

From the grand entrance you will see the ornate kitchen complete with a Range oven and Butler sink, ensconced in granite worktops. There is a complimenting granite tile floor to enhance the overall grandeur. Plush yet practical, including integrated appliances, with a useful, yet pleasing centre island. The primary bedroom has a walk through dressing area which also enjoys illuminated cabinets. Granite worktops are also included in your bedroom on the attractive centre island and carries through into the fully tiled ensuite bathroom.

The large family bathroom has not been neglected and is also fully tiled, In keeping with the rest of the home we have included a roll top bath and magnificent vanity unit. Seeing is believing when you view the new Topaz. We truly have answered all your wishes with the incredibly stylish home.

Topaz 46 x 20

Topaz 50 x 20

An example layout, more layouts available upon request

The Cardigan is able to evoke memories of the cottages that are seen throughout the glorious British countryside.

With feature beam ceilings, and Inglenook fireplace, along with your very own range of oven to the kitchen. We have cleverly hidden the dishwasher and fridge freezer by integrating them into your kitchen units retaining the feel of a country kitchen. The bathroom has a traditional roll top bath and feature tiled wall.