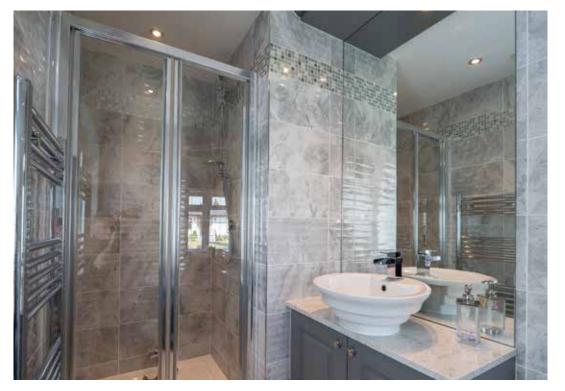

#### Divine is the first word you think when you enter the decadent Topaz.

Stately-Albion have designed their finest home yet, where every consideration has been taken with your comfort in mind.

From the grand entrance you will see the ornate kitchen complete with a Range oven and Butler sink, ensconced in granite worktops. There is a complimenting granite tile floor to enhance the overall grandeur. Plush yet practical, including integrated appliances, with a useful, yet pleasing centre island. The primary bedroom has a walk through dressing area which also enjoys illuminated cabinets. Granite worktops are also included in your bedroom on the attractive centre island and carries through into the fully tiled ensuite bathroom.

The large family bathroom has not been neglected and is also fully tiled, In keeping with the rest of the home we have included a roll top bath and magnificent vanity unit. Seeing is believing when you view the new Topaz. We truly have answered all your wishes with the incredibly stylish home.