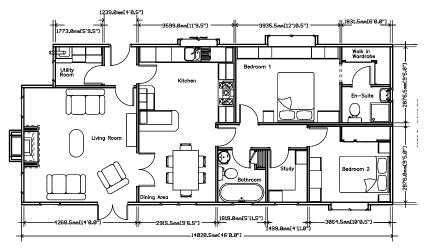

## Woburn 44 x 20

Woburn 50 x 20

An example layout, more layouts available upon request

Just when you thought you had 'seen it all' in a park home, Stately-Albion's designers have once again come up with an innovative design in the new Windsor.