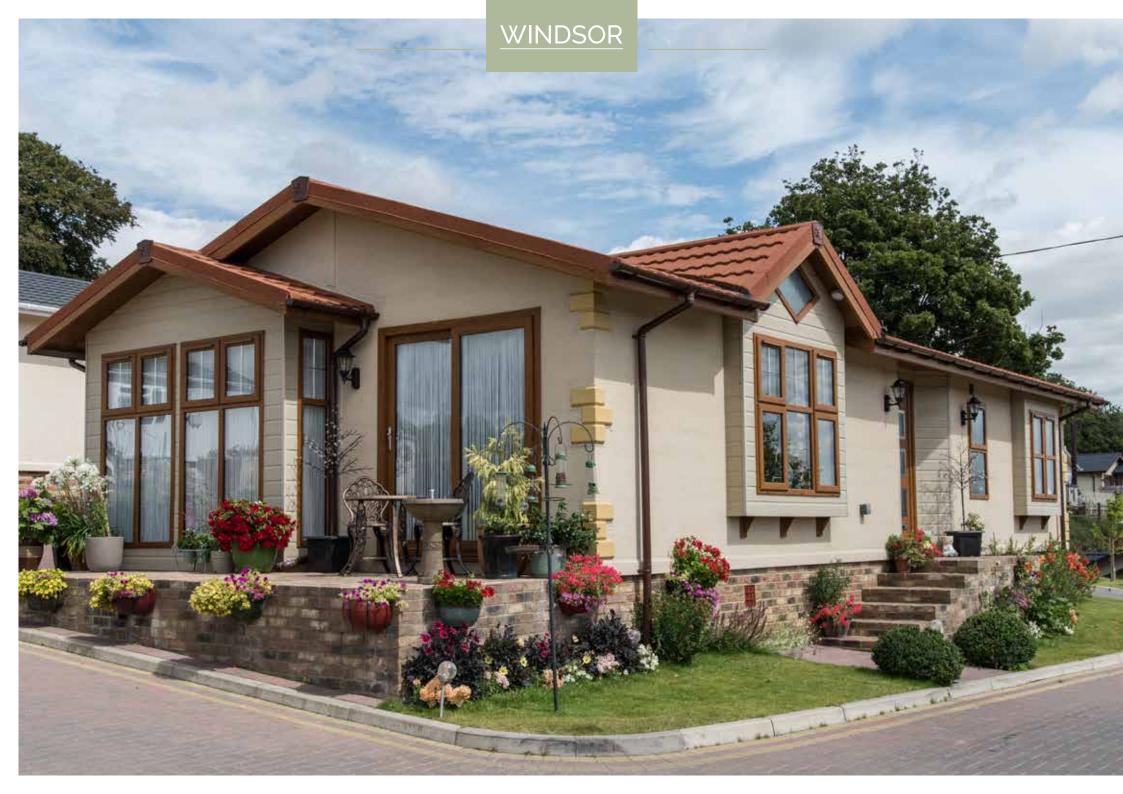

## Woburn 44 x 20

Woburn 50 x 20

An example layout, more layouts available upon request

Just when you thought you had 'seen it all' in a park home, Stately-Albion's designers have once again come up with an innovative design in the new Windsor.

The lounge has an attractive privacy window which leads into the spacious kitchen diner with a beautiful walk in bay window.

The lovely kitchen, which of course includes integrated appliances, leads to a useful utility area and rear entrance door.

We at Stately-Albion pride ourselves in having the best designed homes in today's market and we have always been the leaders. This home proves that once again we have 'got it right'.

The fully tiled bathroom and ensuite complete with complementing vanities are sure to please you. The master bedroom has lovely sliding wardrobe doors to allow you the maximum storage area, with ease of access. The guest bedroom also enjoys an array of wardrobe and storage space. Beware, your guests may wish to stay longer, as we are sure they will appreciate this glorious home.

# Windsor 40 x 20

#### Windsor 44 x 20

## Windsor 46 x 20

An example layout, more layouts available upon request

Reacting to changing lifestyles Stately-Albion have designed The Wentwood. A modern home filled with light offering all the comforts of home.