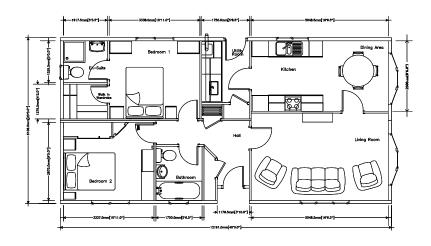

All images are for illustrative purposes. Due to variations in supplies Stately-Albion Ltd., reserve the right to alter materials and specifications without prior notice.

Chatsworth Silver 40 x 14

An example layout, more layouts available upon request

The Chatsworth Silver park home is the direct descendant and replacement of the original Chatsworth Classic.

This lead in model of the Chatsworth park home range still offers a superb range of features and fantastic value for money. The whole Chatsworth range has been developed from ideas and inspiration gained by listening carefully to customers. If you choose a Chatsworth park home, you will benefit from Stately-Albion's years of experience in the design and build of park homes.

As with all Stately-Albion park homes, there's a wide range of options for you to choose from to help make your home unique to you.

Mayfair 50 x 14

An example layout, more layouts available upon request