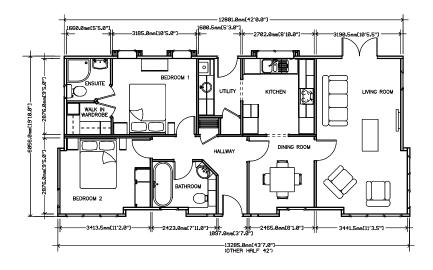

# The Tredegar is one of our longest running and most popular home designs.

The contemporary adds a modern feel to this timeless home, featuring our newly designed brick slips, and gable design, which are included as standard additions. The kitchen takes the practical Tredegar design, but adds tiling from the worktop to under top lockers, the option of high-gloss doors, integrated fridge/freezer, washing machine and dishwasher. The bedroom furniture has also been upgraded and allows you to choose from an extended range of colour and design options.

## Tredegar Contemporary Twin 36 x 20