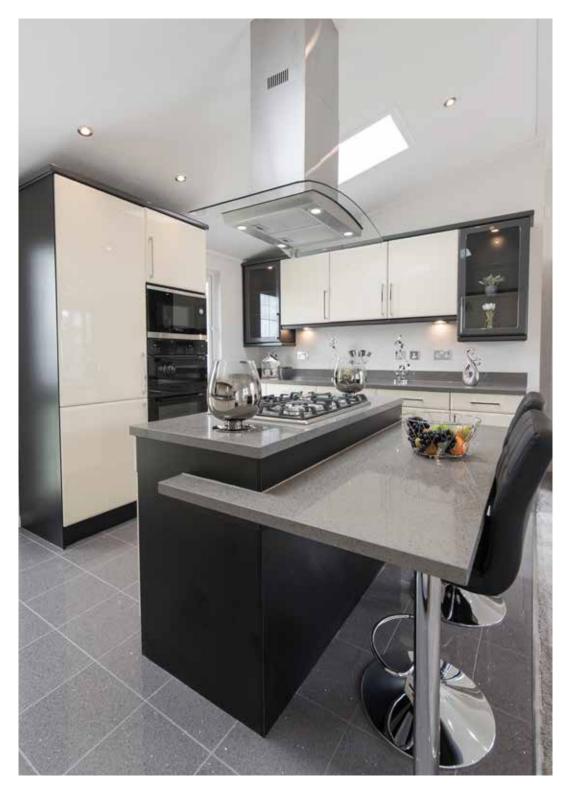

Shown with optional CanExel cladding

The grand Kitchen and Diner, is a new twist to our popular Chatsworth range. Integrated appliances are included as standard in the luxurious cabinets. We have included a high level oven and useful pull out storage cabinet all aimed to making your life easier.