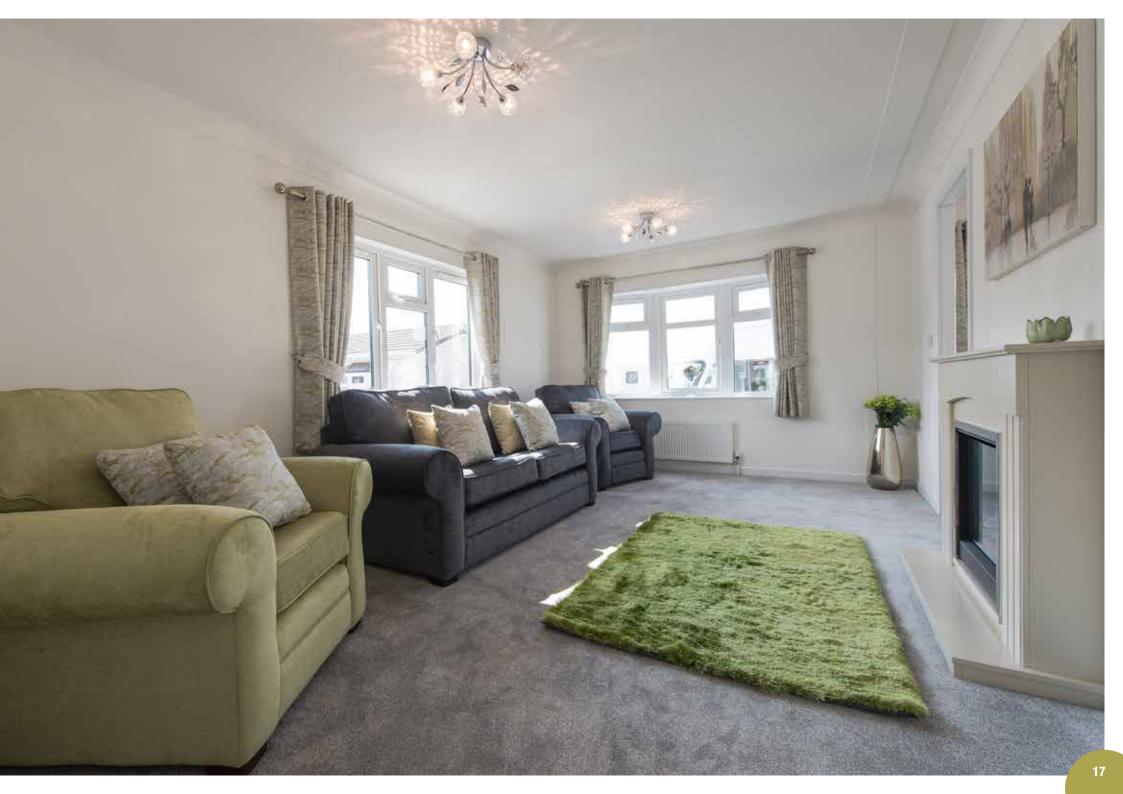

ed glory.... Ladies and gentlemen, may we introduce the twin version of the 'Tredegar Elite'.

The Tredegar has long been established as the bedrock that provides the foundation of the entire Stately range, and continues to offer exceptional value for money, especially with the introduction of the latest sibling.... a twin, but not identical!

In order to offer customers a wider and more varied range, the Tredegar Elite steps in to provide a practical and well-equipped choice between traditional and modern – becoming the missing link in the Stately canon. Offering the same high spec of finish and appliances, the Elite provides a very definite and individual alternative.











Tredegar Elite 40 x 20



Tredegar Elite 46 x 20



An example layout, more layouts available upon request













A long-time and highly respected member of the Stately-Albion stable of residential homes, the Goodwood was just beginning to show signs of age and it was decided that a tasteful facelift was called for.

Whilst retaining all the familiar features that have been synonymous with the Goodwood's success down the years, our design department made the tasteful and minor changes that help bring the Goodwood up to date and in line with the current homes being offered by Stately.

The exterior has been given a fresh and dynamic look by the addition of a gable over the front door, feature compound-bay windows and the squaring off of the patio doors recess; the creative use of CanExel cladding around the walk-in bay and other windows help create a shared and corporate identity with other S