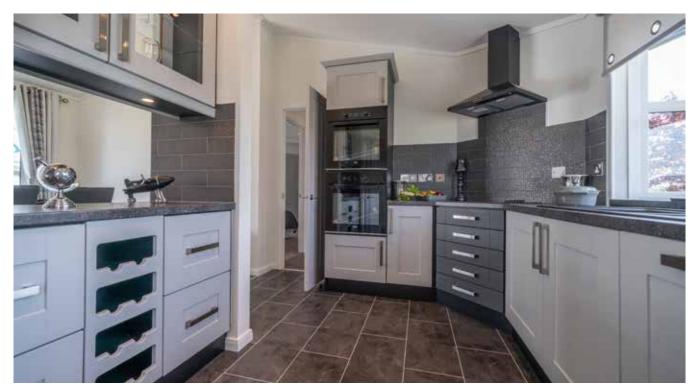

Externally, the Woburn is striking with its box bays and inset front door, complemented with feature cladding to emphasise its modern angular shapes.

If fine cuisine is to your liking, then there's no better place to prepare your meals than in the spacious kitchen. Incorporating a well designed open plan kitchen/diner, keeping your guests entertained whilst preparing your meals becomes an effortless task.