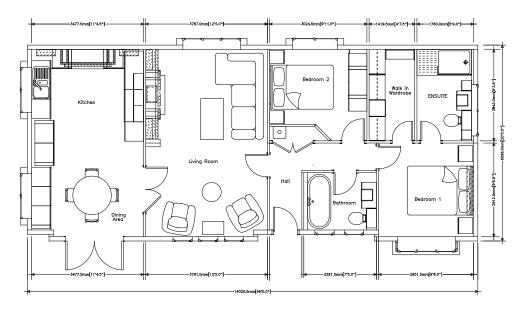

#### Chartwell 46 x 20

# Chartwell a new name in the Stately range. A new concept in stylish contemporary country style living.

The distinct exterior has a lovely clean contemporary and practical finish. A blend of low maintenance materials with its large windows giving ample of light. A solid composite door compliments the elegant grey windows, neatly contrasting with the exterior finishes.

Inside the ingenious design offers a fully featured country style kitchen diner across the full width of the home. Giving the opportunity to bake those perfect cakes on the large Range style cooker. The central lounge is luxuriously appointed around the inglenook style fireplace. A truly relaxed and comfortable atmosphere.

The bedrooms are a haven of relaxation and practicality with a large comfortable ensuite and well equipped walk in wardrobe.

The Chartwell is a wonderful, comfortable, practical home providing the flexibility you require.