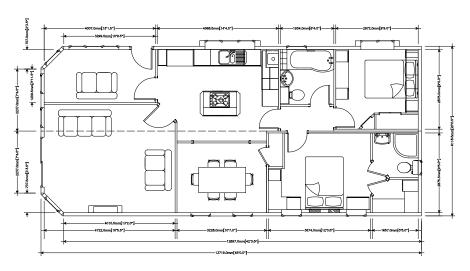

All images are for illustrative purposes. Due to variations in supplies Stately-Albion Ltd., reserve the right to alter materials and specifications without prior notice.

Chatsworth Silver 40 x 14

An example layout, more layouts available upon request

The Chatsworth Silver park home is the direct descendant and replacement of the original Chatsworth Classic.

This lead in model of the Chatsworth park home range still offers a superb range of features and fantastic value for money. The whole Chatsworth range has been developed from ideas and inspiration gained by listening carefully to customers. If you choose a Chatsworth park home, you will benefit from Stately-Albion's years of experience in the design and build of park homes.

As with all Stately-Albion park homes, there's a wide range of options for you to choose from to help make your home unique to you.

Mayfair 50 x 14

An example layout, more layouts available upon request