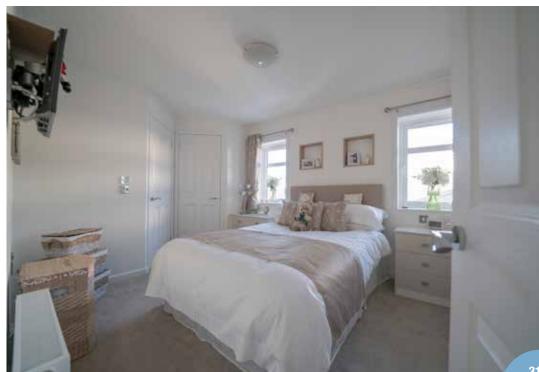

acticality with a large comfortable ensuite and well equipped walk in wardrobe.

The Chartwell is a wonderful, comfortable, practical home providing the flexibility you require.

As with all of our Stately homes changes may be made on request.

















The Carmarthen park home with its integral sunroom is one of the latest additions to the Stately-Albion park home collection.

By incorporating vaulted ceilings in the sunroom, lounge, diner and kitchen, we've made a light and airy living space. The sunroom, as you would imagine, has lots of glass and Velux windows, making it an ideal place to spend time - even if it's just watching the world go by!

As with all Stately-Albion park homes, there's a wide range of options for you to choose from to help make your home unique to you.









# Carmarthen 48 x 20



# Camarthen 45 x 20



An example layout, more layouts available upon request





# The Chatsworth Gold is a classic design long associated with Stately-Albion.

The Gold has an elegant design bringing light into the home.

Externally the Gold benefits from two long bay windows to the side elevation in addition to the two standard bays to the front, which are enhanced by Georgian glazing.

You also have a choice of high gloss kitchen styles and accompanying fittings. You will be pleased to know that we now fully integrate your kitchen as standard.



# Chatsworth Gold 40 x 20



Chatsworth Gold 46 x 20



An example layout, more layouts available upon request















The Platinum Contemporary builds on the success of the Chatsworth range; offering mode