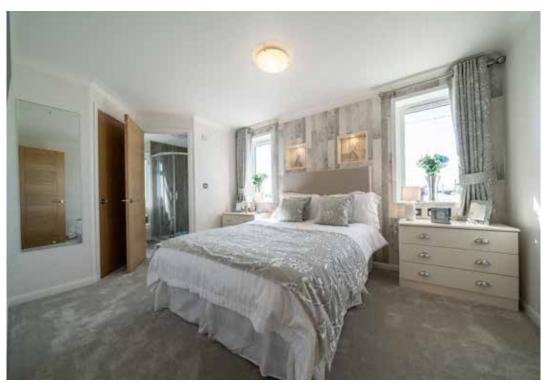

## Woburn 44 x 20

Woburn 50 x 20

An example layout, more layouts available upon request

Just when you thought you had 'seen it all' in a park home, Stately-Albion's designers have once again come up with an innovative design in the new Windsor.

The lounge has an attractive privacy window which leads into the spacious kitchen diner with a beautiful walk in bay window.

The lovely kitchen, which of course includes integrated appliances, leads to a useful utility area and rear entrance door.

We at Stately-Albion pride ourselves in having the best designed homes in today's market and we have always been the leaders. This home proves that once again we have 'got it right'.

The fully tiled bathroom and ensuite complete with complementing vanities are sure to please you. The master bedroom has lovely sliding wardrobe doors to allow you the maximum storage area, with ease of access. The guest bedroom also enjoys an array of wardrobe and storage space. Beware, your guests may wish to stay longer, as we are sure they will appreciate this glorious home.