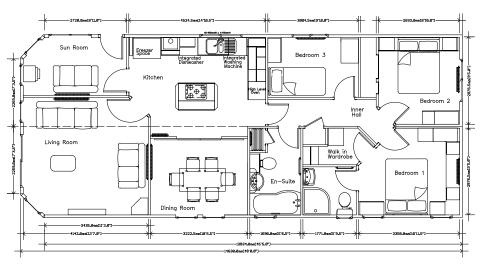

# Carmarthen 48 x 20

# Camarthen 45 x 20

An example layout, more layouts available upon request