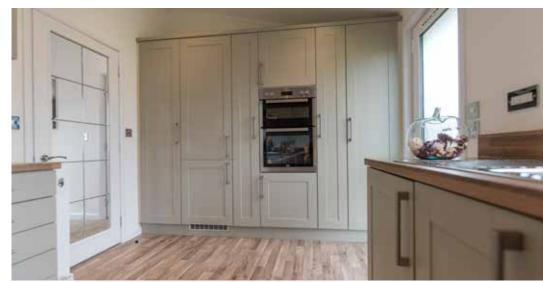

Tredegar Elite 40 x 20

Tredegar Elite 46 x 20

An example layout, more layouts available upon request

A long-time and highly respected member of the Stately-Albion stable of residential homes, the Goodwood was just beginning to show signs of age and it was decided that a tasteful facelift was called for.

Whilst retaining all the familiar features that have been synonymous with the Goodwood's success down the years, our design department made the tasteful and minor changes that help bring the Goodwood up to date and in line with the current homes being offered by Stately.

The exterior has been given a fresh and dynamic look by the addition of a gable over the front door, feature compound-bay windows and the squaring off of the patio doors recess; the creative use of CanExel cladding around the walk-in bay and other windows help create a shared and corporate identity with other Stately models such as the Woburn, Wentwood and Windsor, which in turn serves to give the range a flowing familiarity. By adding stronger and more obvious features to the exterior, the home now possesses far more plot-options than was previously the case.