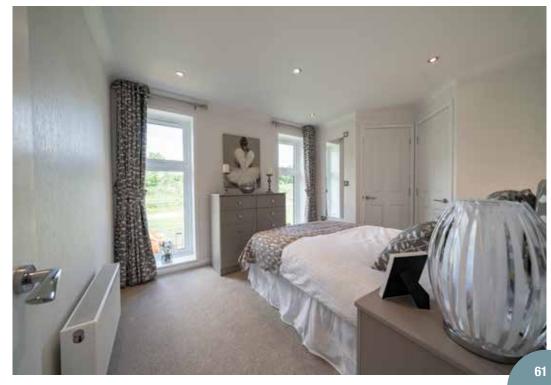

An example layout, more layouts available upon request













Reacting to changing lifestyles Stately-Albion have designed The Wentwood. A modern home filled with light offering all the comforts of home.

A combination of render and cladding has been applied to the exterior of the Wentwood which helps emphasise its features and defines it's character. The interior benefits from a mix of vaulted and flat ceilings combined with large windows throughout to give you that light and spacious homely feel you have been looking for.

As with all Stately-Albion homes there is a wide range of packages to choose from to help you make your home just the way you would like it to be.



#### Wentwood 42 x 20



#### Wentwood 46 x 20



An example layout, more layouts available upon request













As always we listen to you our customers, and what you would like us, the UK's longest established manufacturer, continuously trading since 1963, to do for you.

Shown with optional CanExel cladding

The grand Kitchen and Diner, is a new twist to our popular Chatsworth range. Integrated appliances are included as standard in the luxurious cabinets. We have included a high level oven and useful pull out storage cabinet all aimed to making your life easier.

The master bedroom, with stylish double entrance doors, gives you a private retreat to relax and distress from your busy days. The large walk through wardrobe leads to a well designed en suite.

The bathroom is yet another jewel in the Raglan crown. It has a delightful roll top bath with a clever stone effect wall behind it. A ta