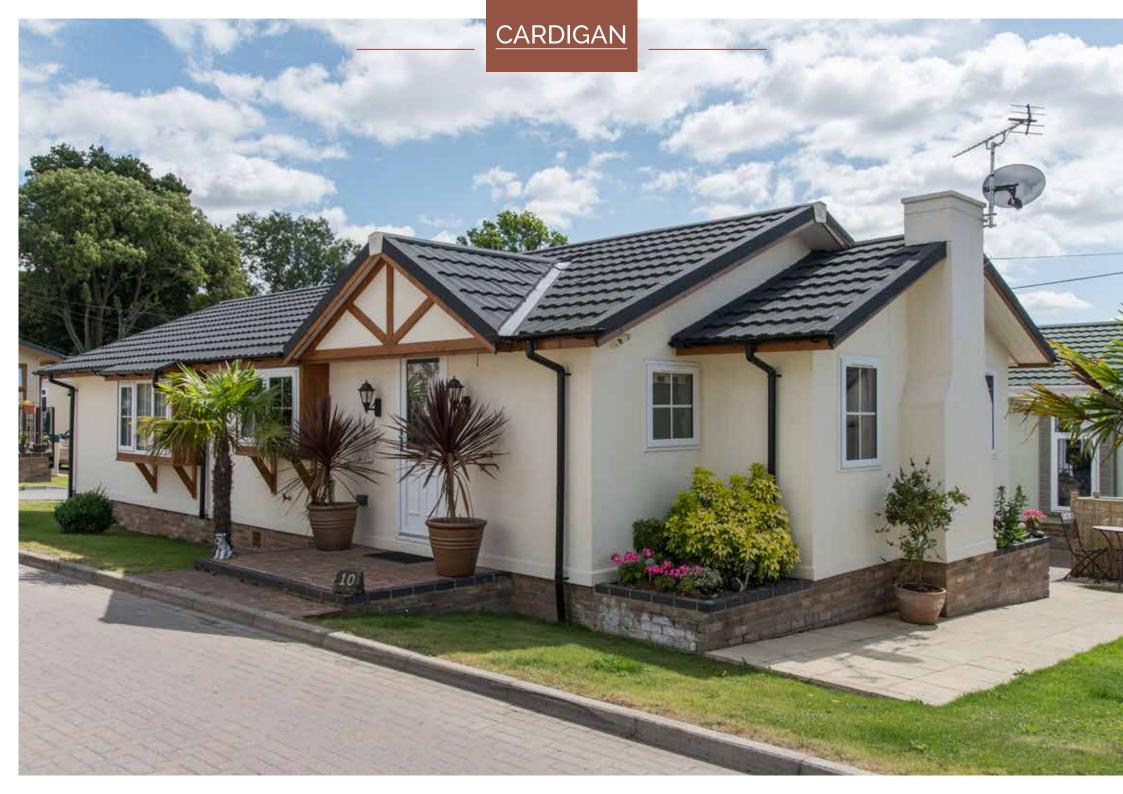

Topaz 46 x 20

Topaz 50 x 20

An example layout, more layouts available upon request

The Cardigan is able to evoke memories of the cottages that are seen throughout the glorious British countryside.

With feature beam ceilings, and Inglenook fireplace, along with your very own range of oven to the kitchen. We have cleverly hidden the dishwasher and fridge freezer by integrating them into your kitchen units retaining the feel of a country kitchen. The bathroom has a traditional roll top bath and feature tiled wall.

The bedroom units have also been selected from our range to compliment the traditional styles. As always Stately-Albion are able to accommodate your personal requirements.

## Cardigan 40 x 20

## Cardigan 46 x 20

An example layout, more layouts available upon request

Unveiled for the very first time at the 2014 National Park and Holiday Home Show, Newbury, we were proud to have exhibited the latest addition to our Residential Park Home range, The Woburn.