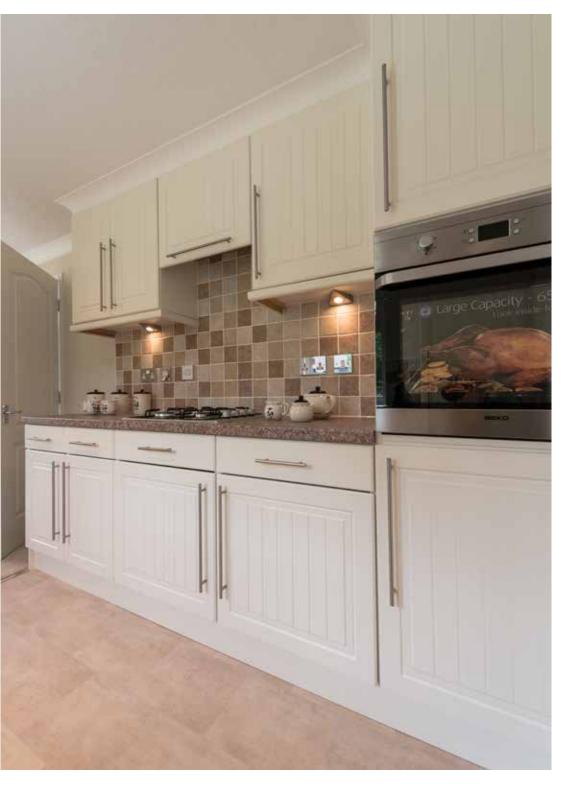

# The Tredegar is one of our longest running and most popular home designs.

The contemporary adds a modern feel to this timeless home, featuring our newly designed brick slips, and gable design, which are included as standard additions. The kitchen takes the practical Tredegar design, but adds tiling from the worktop to under top lockers, the option of high-gloss doors, integrated fridge/freezer, washing machine and dishwasher. The bedroom furniture has also been upgraded and allows you to choose from an extended range of colour and design options.

## Tredegar Contemporary Twin 36 x 20

## Tredegar Contemporary Twin 40 x 20

An example layout, more layouts available upon request

In the spirit of Stately-Albion's ethos of continual development, a brand new model enters the fray in a blaze of double-barrelled glory.... Ladies and gentlemen, may we introduce the twin version of the 'Tredegar Elite'.