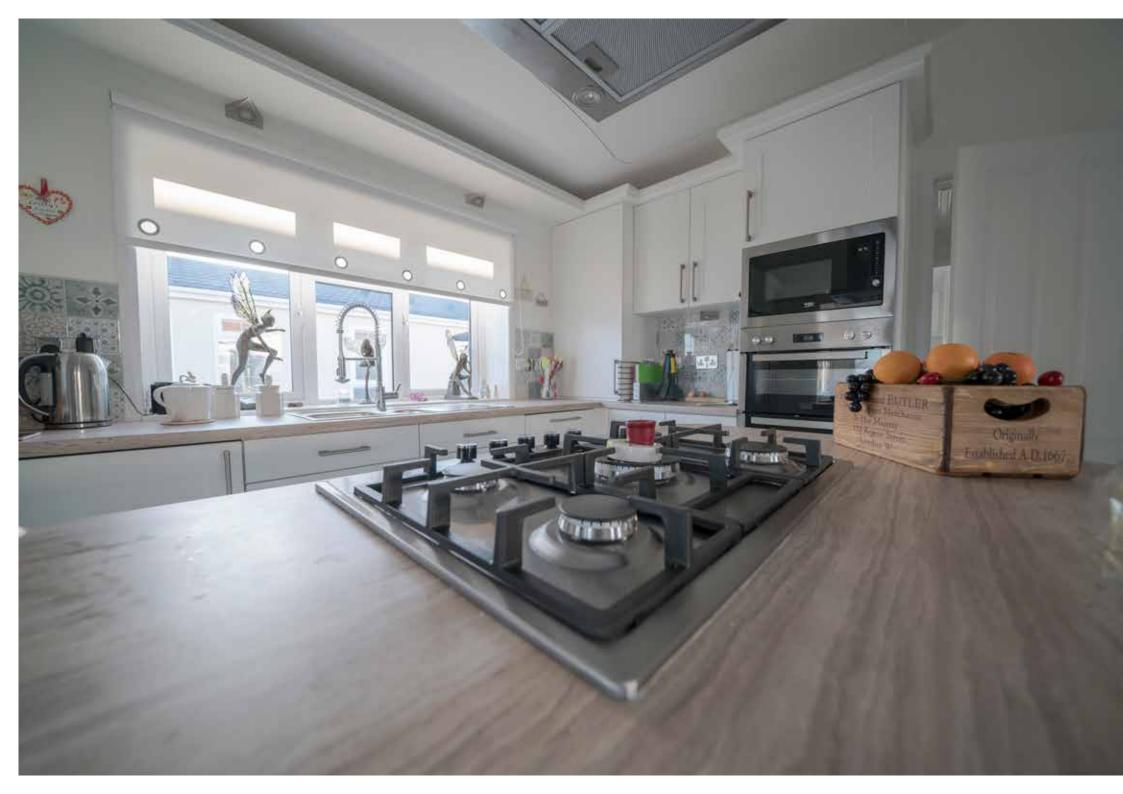

#### Divine is the first word you think when you enter the decadent Topaz.

Stately-Albion have designed their finest home yet, where every consideration has been taken with your comfort in mind.

From the grand entrance you will see the ornate kitchen complete with a Range oven and Butler sink, ensconced in granite worktops. There is a complimenting granite tile floor to enhance the overall grandeur. Plush yet practical, including integrated appliances, with a useful, yet pleasing centre island. The primary bedroom has a walk through dressing area which also enjoys illuminated cabinets. Granite worktops are also included in your bedroom on the attractive centre island and carries through into the fully tiled ensuite bathroom.