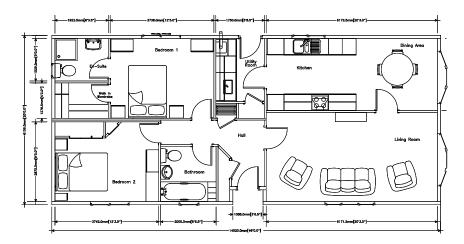

As with all Stately-Albion park homes, there's a wide range of options for you to choose from to help make your home unique to you.

Mayfair 50 x 14

An example layout, more layouts available upon request

#### Mayfair, the new single unit home from Stately-Albion.

A modern yet classical park home exuding style and sophistication.

The Mayfair is the pinnacle of the smaller home design in the park home range. For those wanting a more compact home but lacking none of the luxurious features of contemporary living. The Mayfair delivers in spades. From the classically styled Kitchen with a Rangemaster oven through to the tall windows framed into the vaulted ceilings to the indulgence of a television in the bathroom.

The Exterior is distinctly from the Stately design palette being a blend of cladding and flattened render giving a pleasing but practical finish.

The Kitchen is a beautiful classic style with luxurious worktops in quartz a Rangemaster cooker and integrated equipment.

The lounge is light and spacious, with light flooding in from our high window, framed into the vaulted ceiling.

Mayfair, the new word in park home sophistication...