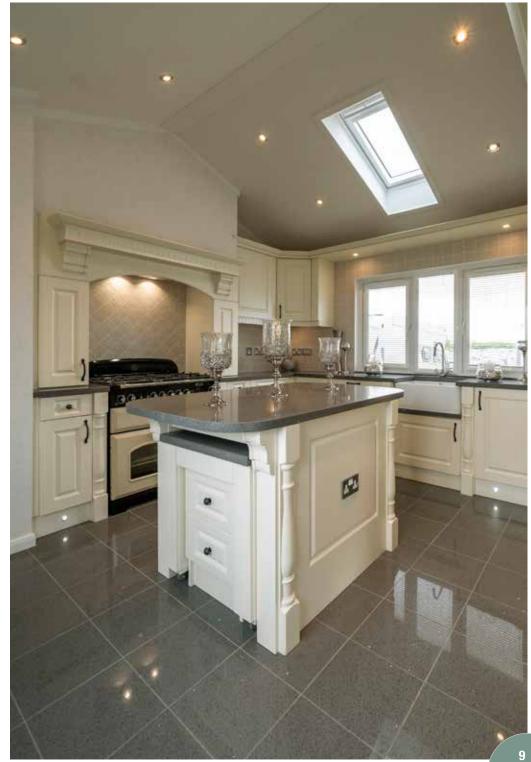

# The Tredegar is one of our longest running and most popular home designs.

The contemporary adds a modern feel to this timeless home, featuring our newly designed brick slips, and gable design, which are included as standard additions. The kitchen takes the practical Tredegar design, but adds tiling from the worktop to under top lockers, the option of high-gloss doors, integrated fridge/freezer, washing machine and dishwasher. The bedroom furniture has also been upgraded and allows you to choose from an extended range of colour and design options.

## Tredegar Contemporary Twin 36 x 20

## Tredegar Contemporary Twin 40 x 20

An example layout, more layouts available upon request

In the spirit of Stately-Albion's ethos of continual development, a brand new model enters the fray in a blaze of double-barrelled glory.... Ladies and gentlemen, may we introduce the twin version of the 'Tredegar Elite'.