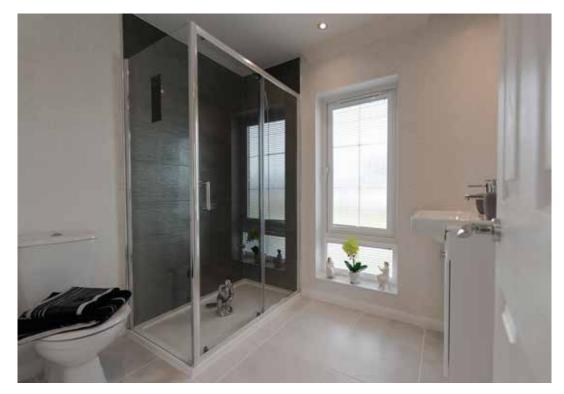

#### Divine is the first word you think when you enter the decadent Topaz.

Stately-Albion have designed their finest home yet, where every consideration has been taken with your comfort in mind.

From the grand entrance you will see the ornate kitchen complete with a Range oven and Butler sink, ensconced in granite worktops. There is a complimenting granite tile floor to enhance the overall grandeur. Plush yet practical, including integrated appliances, with a useful, yet pleasing centre island. The primary bedroom has a walk through dressing area which also enjoys illuminated cabinets. Granite worktops are also included in your bedroom on the attractive centre island and carries through into the fully tiled ensuite bathroom.

The large family bathroom has not been neglected and is also fully tiled, In keeping with the rest of the home we have included a roll top bath and magnificent vanity unit. Seeing is believing when you view the new Topaz. We truly have answered all your wishes with the incredibly stylish home.