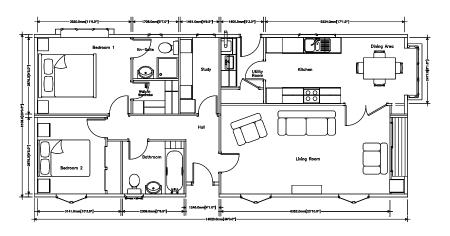

## Goodwood 40 x 20

Goodwood 46 x 20

An example layout, more layouts available upon request

In answer to customer requests Stately-Albion have now developed the highly sought after Badminton range.

Some subtle but effective new features have allowed our designers to produce a home that looks truly unique. The exterior benefits from stylish mock window shutters whilst incorporating an aesthetically pleasing and practical covered area above the front door. The Badminton's open plan lounge-diner maximises the potential for space, whilst the kitchen has all the amenities required in a modern household. With your comfort in mind, the master bedroom boasts a much welcomed ensuite and walk-in wardrobe.

A lot of thought has gone into the design and build of the Badminton range to maximise its potential. So much so that the home works well in a variety of sizes.

# Badminton 42 x 20

Badminton 46 x 20

An example layout, more layouts available upon request