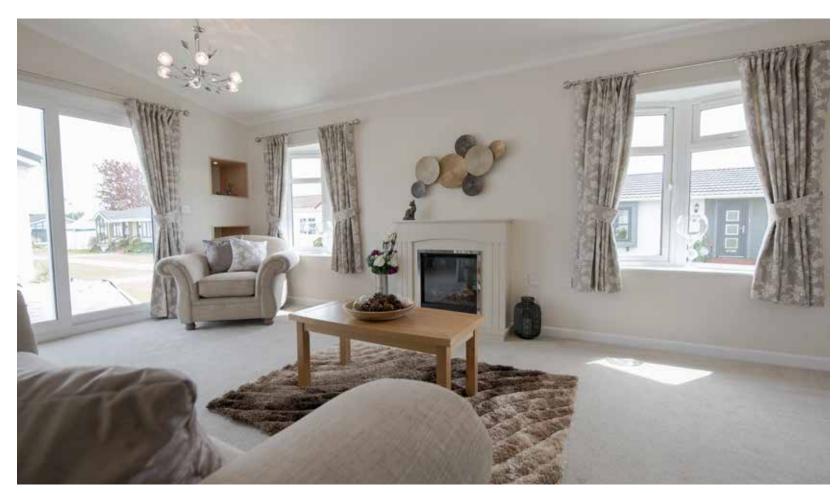

lory.... Ladies and gentlemen, may we introduce the twin version of the 'Tredegar Elite'.

The Tredegar has long been established as the bedrock that provides the foundation of the entire Stately range, and continues to offer exceptional value for money, especially with the introduction of the latest sibling.... a twin, but not identical!

In order to offer customers a wider and more varied range, the Tredegar Elite steps in to provide a practical and well-equipped choice between traditional and modern – becoming the missing link in the Stately canon. Offering the same high spec of finish and appliances, the Elite provides a very definite and individual alternative.











Tredegar Elite 40 x 20



Tredegar Elite 46 x 20



An example layout, more layouts available upon request













A long-time and highly respected member of the Stately-Albion stable of residential homes, the Goodwood was just beginning to show signs of age and it was decided that a tasteful facelift was called for.

Whilst retaining all the familiar features that have been synonymous with the Goodwood's success down the years, our design department made the tasteful and minor changes that help bring the Goodwood up to date and in line with the current homes being offered by Stately.

The exterior has been given a fresh and dynamic look by the addition of a gable over the front door, feature compound-bay windows and the squaring off of the patio doors recess; the creative use of CanExel cladding around the walk-in bay and other windows help create a shared and corporate identity with other State