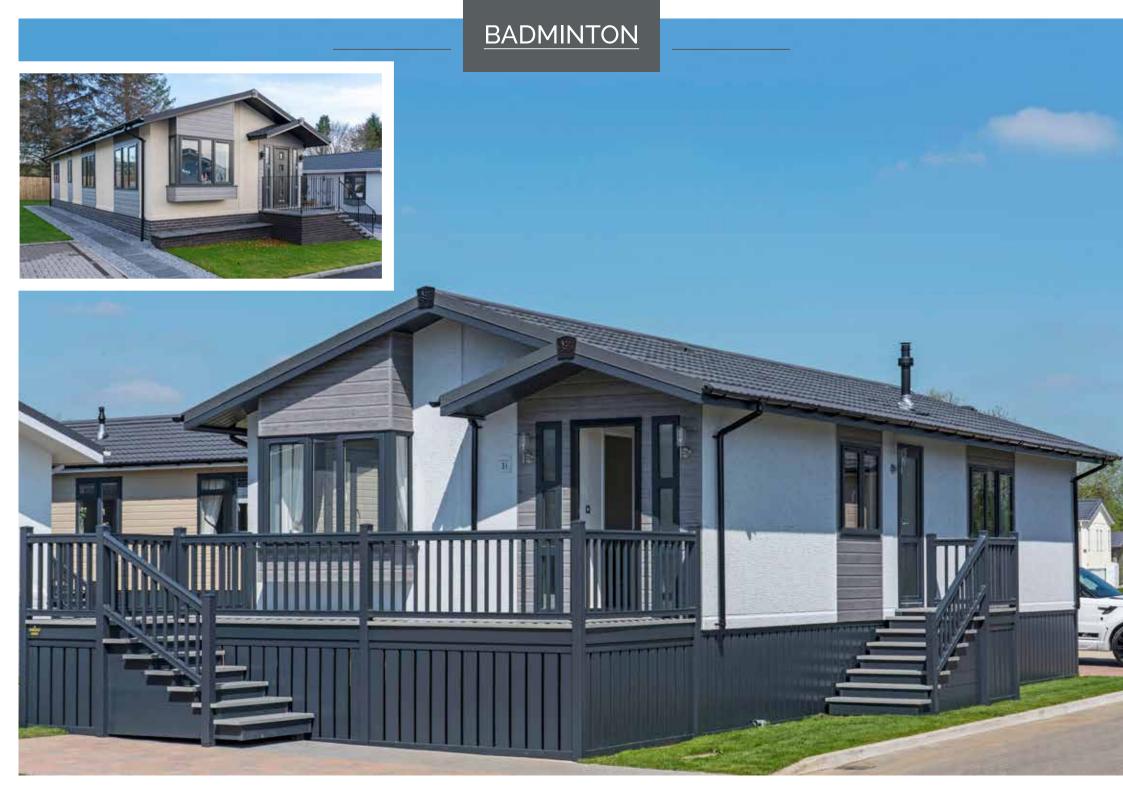

## Goodwood 40 x 20

Goodwood 46 x 20

An example layout, more layouts available upon request

In answer to customer requests Stately-Albion have now developed the highly sought after Badminton range.

Some subtle but effective new features have allowed our designers to produce a home that looks truly unique. The exterior benefits from stylish mock window shutters whilst incorporating an aesthetically pleasing and practical covered area above the front door. The Badminton's open plan lounge-diner maximises the potential for space, whilst the kitchen has all the amenities required in a modern household. With your comfort in mind, the master bedroom boasts a much welcomed ensuite and walk-in wardrobe.

A lot of thought has gone into the design and build of the Badminton range to maximise its potential. So much so that the home works well in a variety of sizes.

# Badminton 42 x 20

Badminton 46 x 20

An example layout, more layouts available upon request