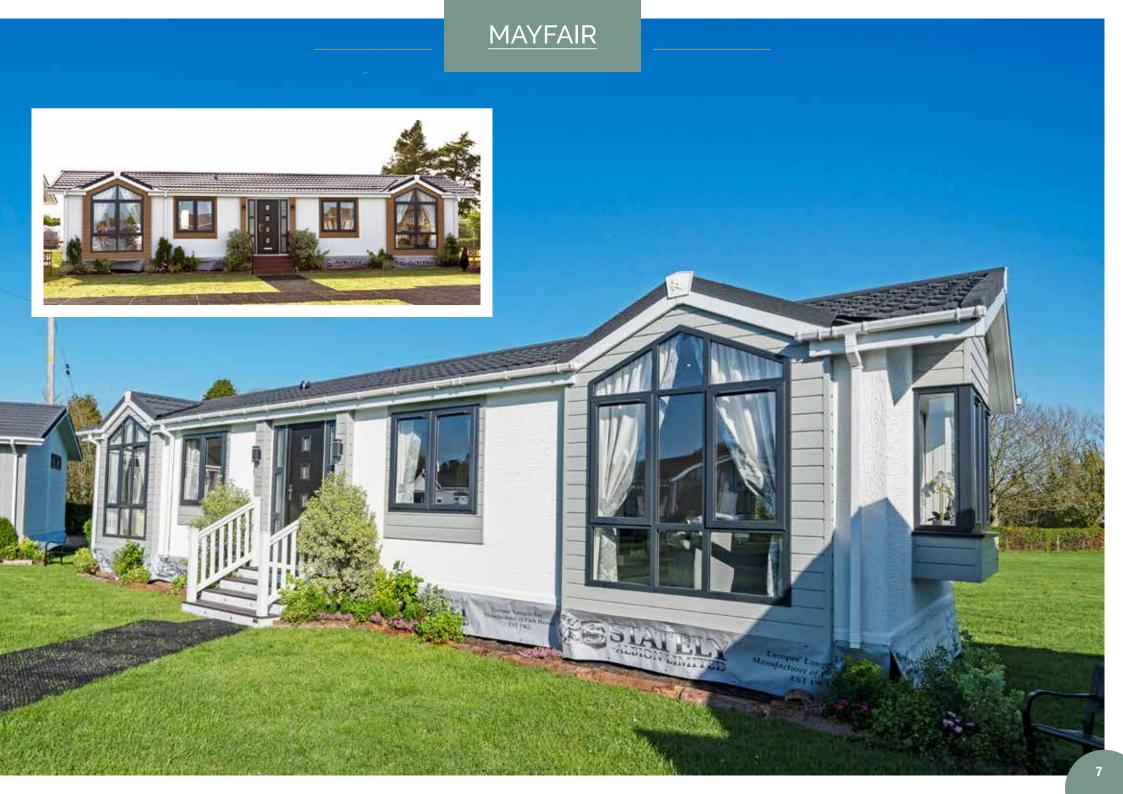

As with all Stately-Albion park homes, there's a wide range of options for you to choose from to help make your home unique to you.

Mayfair 50 x 14

An example layout, more layouts available upon request

#### Mayfair, the new single unit home from Stately-Albion.

A modern yet classical park home exuding style and sophistication.

The Mayfair is the pinnacle of the smaller home design in the park home range. For those wanting a more compact home but lacking none of the luxurious features of contemporary living. The Mayfair delivers in spades. From the classically styled Kitchen with a Rangemaster oven through to the tall windows framed into the vaulted ceilings to the indulgence of a television in the bathroom.

The Exterior is distinctly from the Stately design palette being a blend of cladding and flattened render giving a pleasing but practical finish.

The Kitchen is a beautiful classic style with luxurious worktops in quartz a Rangemaster cooker and integrated equipment.