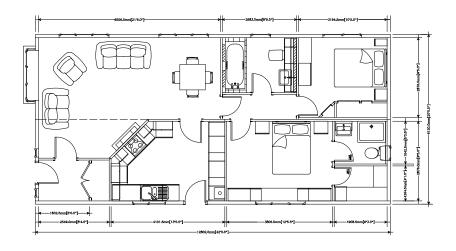

Tredegar Elite 40 x 20

Tredegar Elite 46 x 20

An example layout, more layouts available upon request

A long-time and highly respected member of the Stately-Albion stable of residential homes, the Goodwood was just beginning to show signs of age and it was decided that a tasteful facelift was called for.

## Goodwood 40 x 20

Goodwood 46 x 20

An example layout, more layouts available upon request

In answer to customer requests Stately-Albion have now developed the highly sought after Badminton range.

Some subtle but effective new features have allowed our designers to produce a home that looks truly unique. The exterior benefits from stylish mock window shutters whilst incorporating an aesthetically pleasing and practical covered area above the front door. The Badminton's open plan lounge-diner maximises the potential for space, whilst the kitchen has all the amenities required in a modern household. With your comfort in mind, the master bedroom boasts a much welcomed ensuite and walk-in wardrobe.