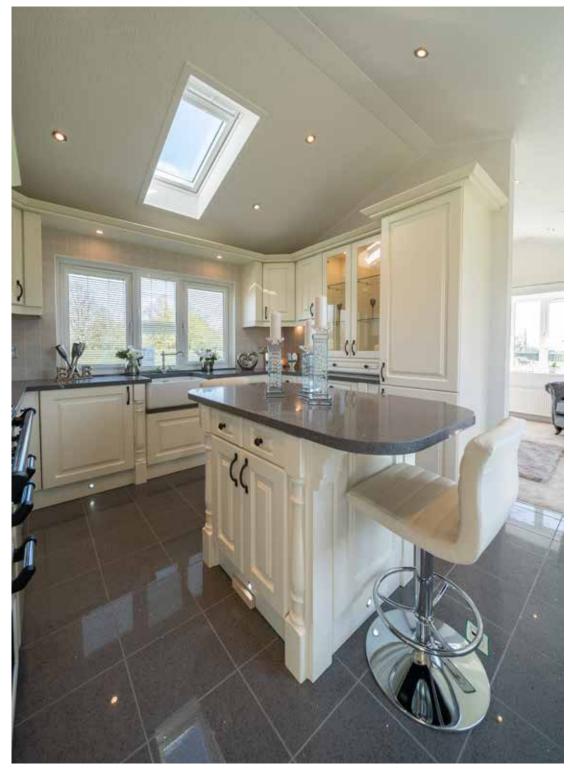

# The Tredegar is one of our longest running and most popular home designs.

The contemporary adds a modern feel to this timeless home, featuring our newly designed brick slips, and gable design, which are included as standard additions. The kitchen takes the practical Tredegar design, but adds tiling from the worktop to under top lockers, the option of high-gloss doors, integrated fridge/freezer, washing machine and dishwasher. The bedroom furniture has also been upgraded and allows you to choose from an extended range of colour and design options.

## Tredegar Contemporary Twin 36 x 20

## Tredegar Contemporary Twin 40 x 20

An example layout, more layouts available upon request

In the spirit of Stately-Albion's ethos of continual development, a brand new model enters the fray in a blaze of double-barrelled glory.... Ladies and gentlemen, may we introduce the twin version of the 'Tredegar Elite'.