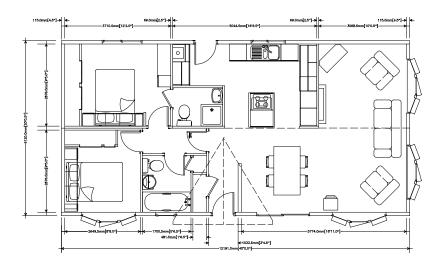

# Chatsworth Gold 40 x 20

Chatsworth Gold 46 x 20

An example layout, more layouts available upon request

The Platinum Contemporary builds on the success of the Chatsworth range; offering modern exciting décor with a touch of indulgent luxury.