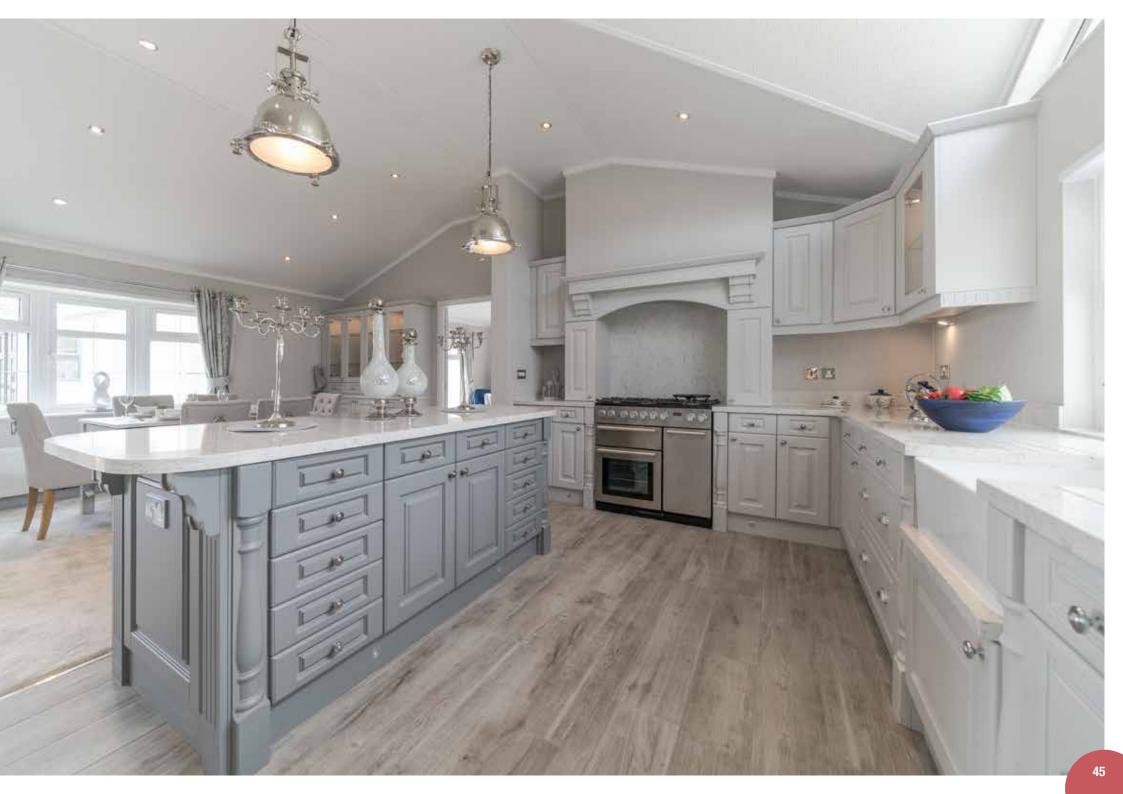

There is a complimenting granite tile floor to enhance the overall grandeur. Plush yet practical, including integrated appliances, with a useful, yet pleasing centre island. The primary bedroom has a walk through dressing area which also enjoys illuminated cabinets. Granite worktops are also included in your bedroom on the attractive centre island and carries through into the fully tiled ensuite bathroom.

The large family bathroom has not been neglected and is also fully tiled, In keeping with the rest of the home we have included a roll top bath and magnificent vanity unit. Seeing is believing when you view the new Topaz. We truly have answered all your wishes with the incredibly stylish home.





Topaz 46 x 20



Topaz 50 x 20



An example layout, more layouts available upon request













The Cardigan is able to evoke memories of the cottages that are seen throughout the glorious British countryside.

With feature beam ceilings, and Inglenook fireplace, along with your very own range of oven to the kitchen. We have cleverly hidden the dishwasher and fridge freezer by integrating them into your kitchen units retaining the feel of a country kitchen. The bathroom has a traditional roll top bath and feature tiled wall.

The bedroom units have also been selected from our range to compliment the traditional styles. As always Stately-Albion are able to accommodate your personal requirements.





## Cardigan 40 x 20



## Cardigan 46 x 20



An example layout, more layouts available upon request





Unveiled for the very first time at the 2014 National Park and Holida