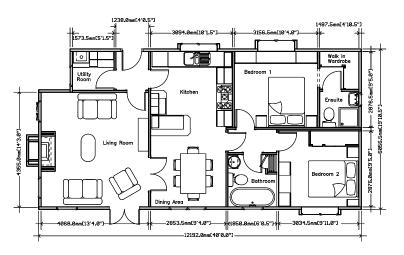

## Woburn 44 x 20

Woburn 50 x 20

An example layout, more layouts available upon request

Just when you thought you had 'seen it all' in a park home, Stately-Albion's designers have once again come up with an innovative design in the new Windsor.