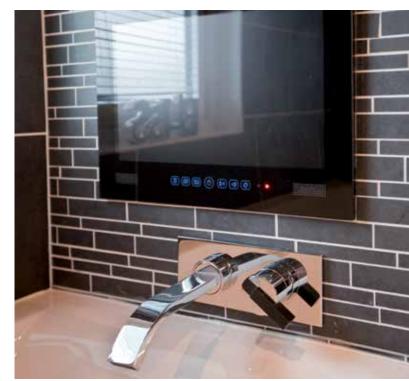

#### Mayfair, the new single unit home from Stately-Albion.

A modern yet classical park home exuding style and sophistication.

The Mayfair is the pinnacle of the smaller home design in the park home range. For those wanting a more compact home but lacking none of the luxurious features of contemporary living. The Mayfair delivers in spades. From the classically styled Kitchen with a Rangemaster oven through to the tall windows framed into the vaulted ceilings to the indulgence of a television in the bathroom.

The design of the Platinum Contemporary revolves around the kitchen and bathroom. The kitchen is a bold example of modern living. Spacious, light and equipped with integrated fridge/freezer, dishwasher and washing machine. Vaulted ceilings to the lounge, kitchen and diner emphasise the light and airy feel of this home. A choice of tasteful colour schemes are available.