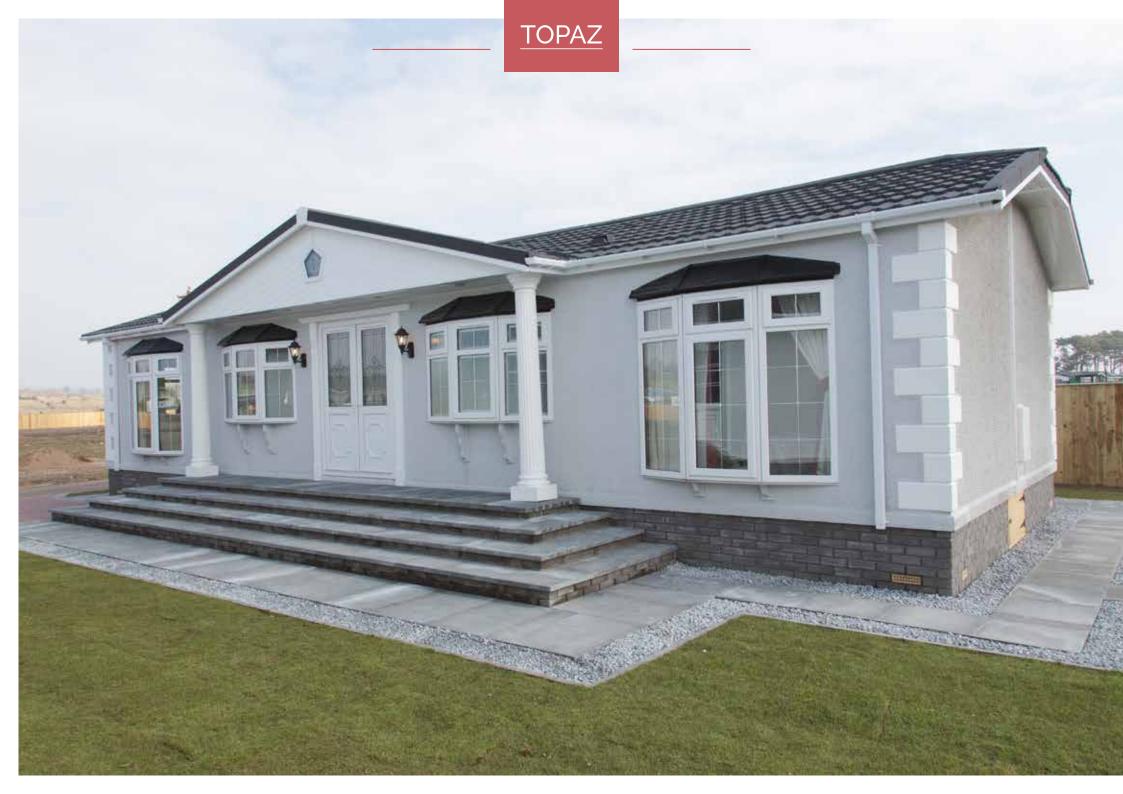

#### Divine is the first word you think when you enter the decadent Topaz.

Stately-Albion have designed their finest home yet, where every consideration has been taken with your comfort in mind.

From the grand entrance you will see the ornate kitchen complete with a Range oven and Butler sink, ensconced in granite worktops. There is a complimenting granite tile floor to enhance the overall grandeur. Plush yet practical, including integrated appliances, with a useful, yet pleasing centre island. The primary bedroom has a walk through dressing area which also enjoys illuminated cabinets. Granite worktops are also included in your bedroom on the attractive centre island and carries through into the fully tiled ensuite bathroom.

The large family bathroom has not been neglected and is also fully tiled, In keeping with the rest of the home we have included a roll top bath and magnificent vanity unit. Seeing is believing when you view the new Topaz. We truly have answered all your wishes with the incredibly stylish home.

Topaz 46 x 20

Topaz 50 x 20

An example layout, more layouts available upon request

The Cardigan is able to evoke memories of the cottages that are seen throughout the glorious British countryside.

With feature beam ceilings, and Inglenook fireplace, along with your very own range of oven to the kitchen. We have cleverly hidden the dishwasher and fridge freezer by integrating them into your kitchen units retaining the feel of a country kitchen. The bathroom has a traditional roll top bath and feature tiled wall.