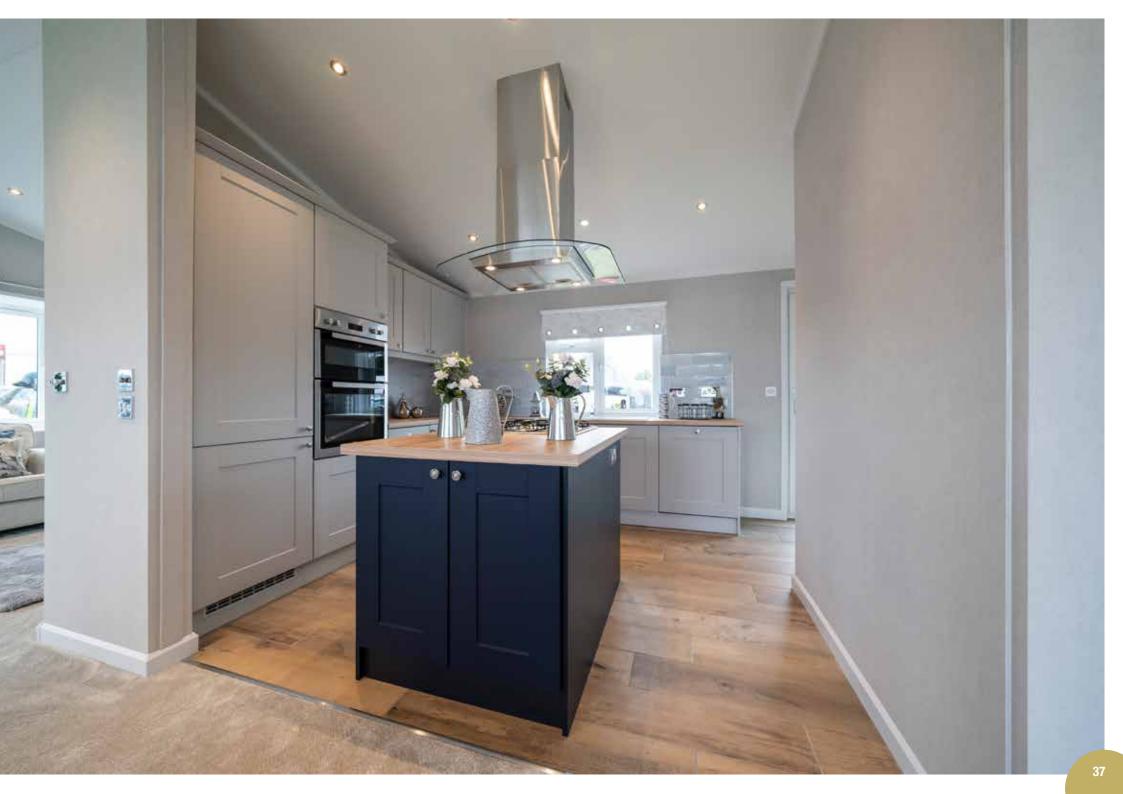

The design of the Platinum Contemporary revolves around the kitchen and bathroom. The kitchen is a bold example of modern living. Spacious, light and equipped with integrated fridge/freezer, dishwasher and washing machine. Vaulted ceilings to the lounge, kitchen and diner emphasise the light and airy feel of this home. A choice of tasteful colour schemes are available.