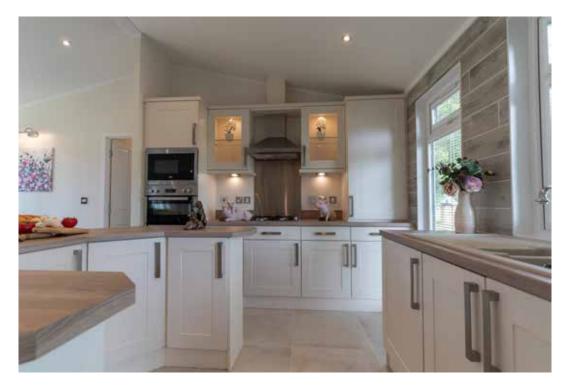

The design of the Platinum Contemporary revolves around the kitchen and bathroom. The kitchen is a bold example of modern living. Spacious, light and equipped with integrated fridge/freezer, dishwasher and washing machine. Vaulted ceilings to the lounge, kitchen and diner emphasise the light and airy feel of this home. A choice of tasteful colour schemes are available.