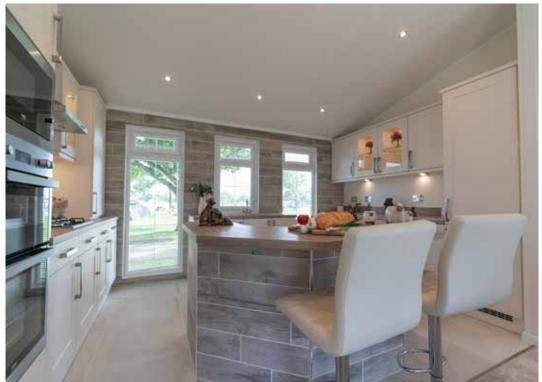

The design of the Platinum Contemporary revolves around the kitchen and bathroom. The kitchen is a bold example of modern living. Spacious, light and equipped with integrated fridge/freezer, dishwasher and washing machine. Vaulted ceilings to the lounge, kitchen and diner emphasise the light and airy feel of this home. A choice of tasteful colour schemes are available.