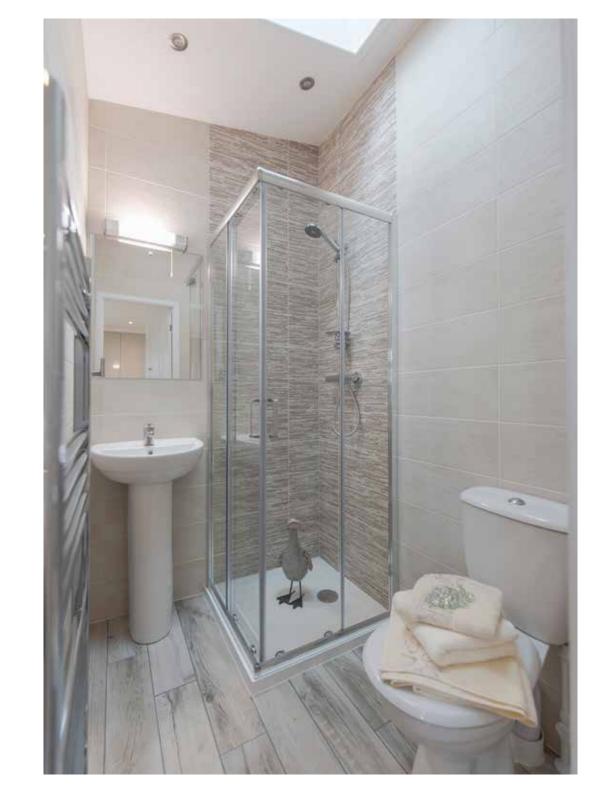

es, there's a wide range of options for you to choose from to help make your home unique to you.









# Carmarthen 48 x 20



# Camarthen 45 x 20



An example layout, more layouts available upon request





# The Chatsworth Gold is a classic design long associated with Stately-Albion.

The Gold has an elegant design bringing light into the home.

Externally the Gold benefits from two long bay windows to the side elevation in addition to the two standard bays to the front, which are enhanced by Georgian glazing.

You also have a choice of high gloss kitchen styles and accompanying fittings. You will be pleased to know that we now fully integrate your kitchen as standard.



# Chatsworth Gold 40 x 20



Chatsworth Gold 46 x 20



An example layout, more layouts available upon request















The Platinum Contemporary builds on the success of the Chatsworth range; offering modern exciting décor with a touch of indulgent luxury.

The design of the Platinum Contemporary revolves around the kitchen and bathroom. The kitchen is a bold example of modern living. Spacious, light and equipped with integrated fridge/freezer, dishwasher and washing machine. Vaulted ceilings to the lounge, kitchen and diner emphasise the light and airy feel of this home. A choice of tasteful colour schemes are available.







#### Chatsworth Platinum Contemporary 46 x 20



#### Chatsworth Platinum Contemporary 50 x 20



An example layout, more layouts available upon request









#### Divine is the first word you think when you enter the decadent Topaz.

Stately-Albion have designed t