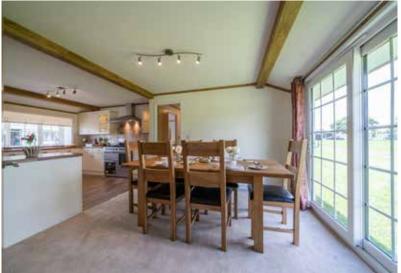

Topaz 46 x 20

Topaz 50 x 20

An example layout, more layouts available upon request

The Cardigan is able to evoke memories of the cottages that are seen throughout the glorious British countryside.

With feature beam ceilings, and Inglenook fireplace, along with your very own range of oven to the kitchen. We have cleverly hidden the dishwasher and fridge freezer by integrating them into your kitchen units retaining the feel of a country kitchen. The bathroom has a traditional roll top bath and feature tiled wall.

The bedroom units have also been selected from our range to compliment the traditional styles. As always Stately-Albion are able to accommodate your personal requirements.