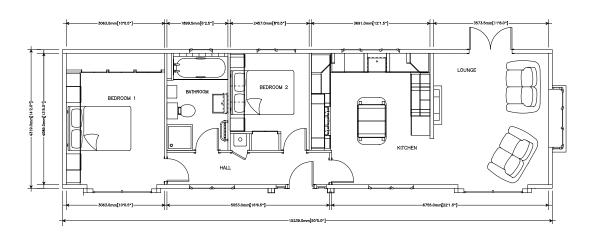

As with all Stately-Albion park homes, there's a wide range of options for you to choose from to help make your home unique to you.

Mayfair 50 x 14

An example layout, more layouts available upon request