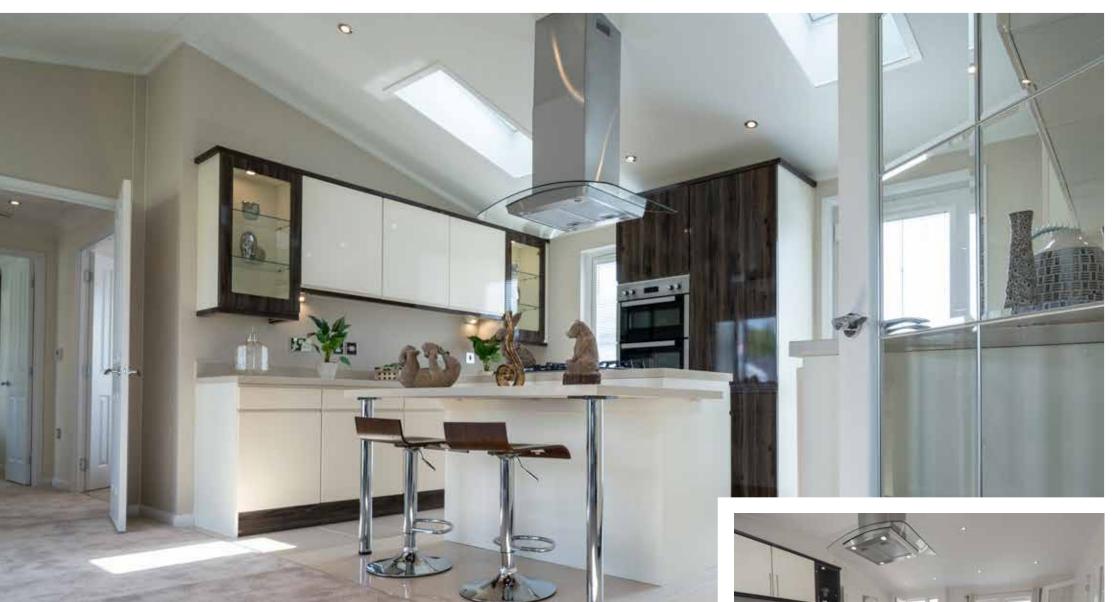

Raglan 50 x 20

An example layout, more layouts available upon request

The Kensington appeals to a more contemporary customer-base, it's huge windows, clean unfussy lines and vaulted ceilings leading to a light and airy environment that ultimately creates the impression of immense interior space.

The beautifully equipped designer kitchen creates a stunning welcome as you enter and the sensationally furnished main bedroom oozes class.

Like the Topaz is to the well-loved Chatsworth range of traditionally designed Stately-Albion residential homes, the Kensington caps the elegant and stylish line that runs from the new Tredegar Elite, the recently relaunched Goodwood, through the Wentwood, Windsor and Woburn; modern lines, slick and efficient features and looks to die for - the Kensington is an eye-catching, impressively appointed home that makes a statement by it's sheer presence and beauty, while using clever and innovative attributes to ensure that no space is wasted and every opportunity for inventive and clever design has been considered.

So for those looking for high-end luxury, combined with contemporary and modern design, an alternative is now available in an impressively spacious and modern package ... the Kensington.

Kensington 50 x 20