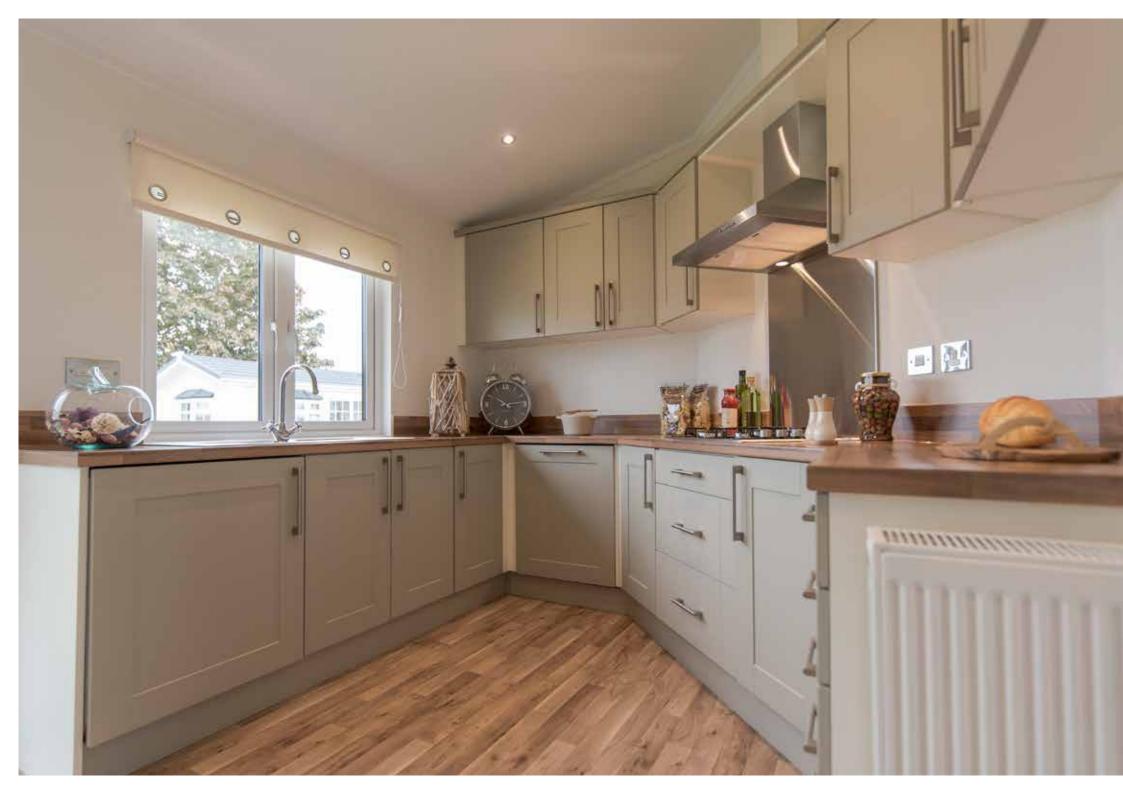

Tredegar Elite 40 x 20

Tredegar Elite 46 x 20

An example layout, more layouts available upon request

A long-time and highly respected member of the Stately-Albion stable of residential homes, the Goodwood was just beginning to show signs of age and it was decided that a tasteful facelift was called for.

Whilst retaining all the familiar features that have been synonymous with the Goodwood's success down the years, our design department made the tasteful and minor changes that help bring the Goodwood up to date and in line with the current homes being offered by Stately.

The exterior has been given a fresh and dynamic look by the addition of a gable over the front door, feature compound-bay windows and the squaring off of the patio doors recess; the creative use of CanExel cladding around the walk-in bay and other windows help create a shared and corporate identity with other Stately models such as the Woburn, Wentwood and Windsor, which in turn serves to give the range a flowing familiarity. By adding stronger and more obvious features to the exterior, the home now possesses far more plot-options than was previously the case.