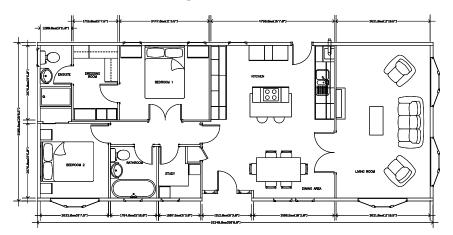

# The Tredegar is one of our longest running and most popular home designs.

The contemporary adds a modern feel to this timeless home, featuring our newly designed brick slips, and gable design, which are included as standard additions. The kitchen takes the practical Tredegar design, but adds tiling from the worktop to under top lockers, the option of high-gloss doors, integrated fridge/freezer, washing machine and dishwasher. The bedroom furniture has also been upgraded and allows you to choose from an extended range of colour and design options.

## Tredegar Contemporary Twin 36 x 20

## Tredegar Contemporary Twin 40 x 20

An example layout, more layouts available upon request

In the spirit of Stately-Albion's ethos of continual development, a brand new model enters the fray in a blaze of double-barrelled glory.... Ladies and gentlemen, may we introduce the twin version of the 'Tredegar Elite'.