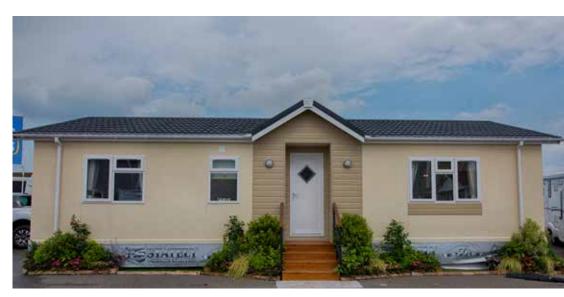

# The Tredegar is one of our longest running and most popular home designs.

The contemporary adds a modern feel to this timeless home, featuring our newly designed brick slips, and gable design, which are included as standard additions. The kitchen takes the practical Tredegar design, but adds tiling from the worktop to under top lockers, the option of high-gloss doors, integrated fridge/freezer, washing machine and dishwasher. The bedroom furniture has also been upgraded and allows you to choose from an extended range of colour and design options.

In order to offer customers a wider and more varied range, the Tredegar Elite steps in to provide a practical and well-equipped choice between traditional and modern – becoming the missing link in the Stately canon. Offering the same high spec of finish and appliances, the Elite provides a very definite and individual alternative.

Tredegar Elite 40 x 20

Tredegar Elite 46 x 20

An example layout, more layouts available upon request

A long-time and highly respected member of the Stately-Albion stable of residential homes, the Goodwood was just beginning to show signs of age and it was decided that a tasteful facelift was called for.