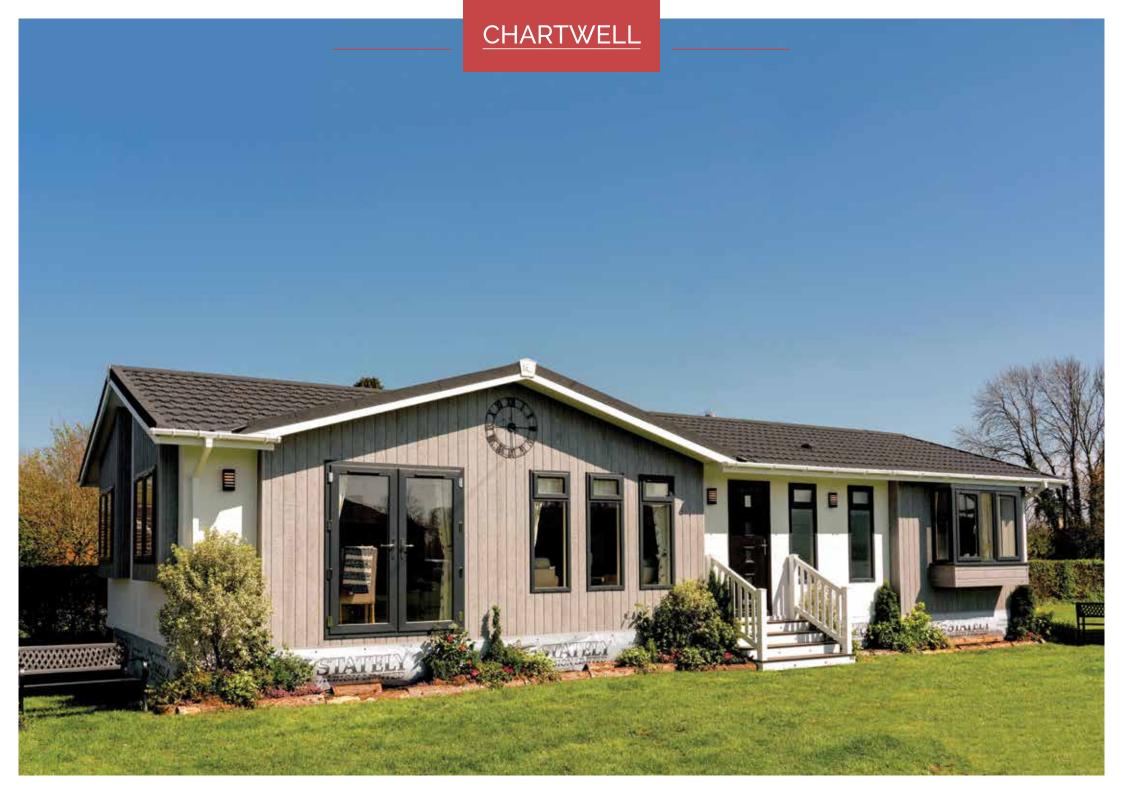

#### Chartwell 46 x 20

# Chartwell a new name in the Stately range. A new concept in stylish contemporary country style living.

The distinct exterior has a lovely clean contemporary and practical finish. A blend of low maintenance materials with its large windows giving ample of light. A solid composite door compliments the elegant grey windows, neatly contrasting with the exterior finishes.