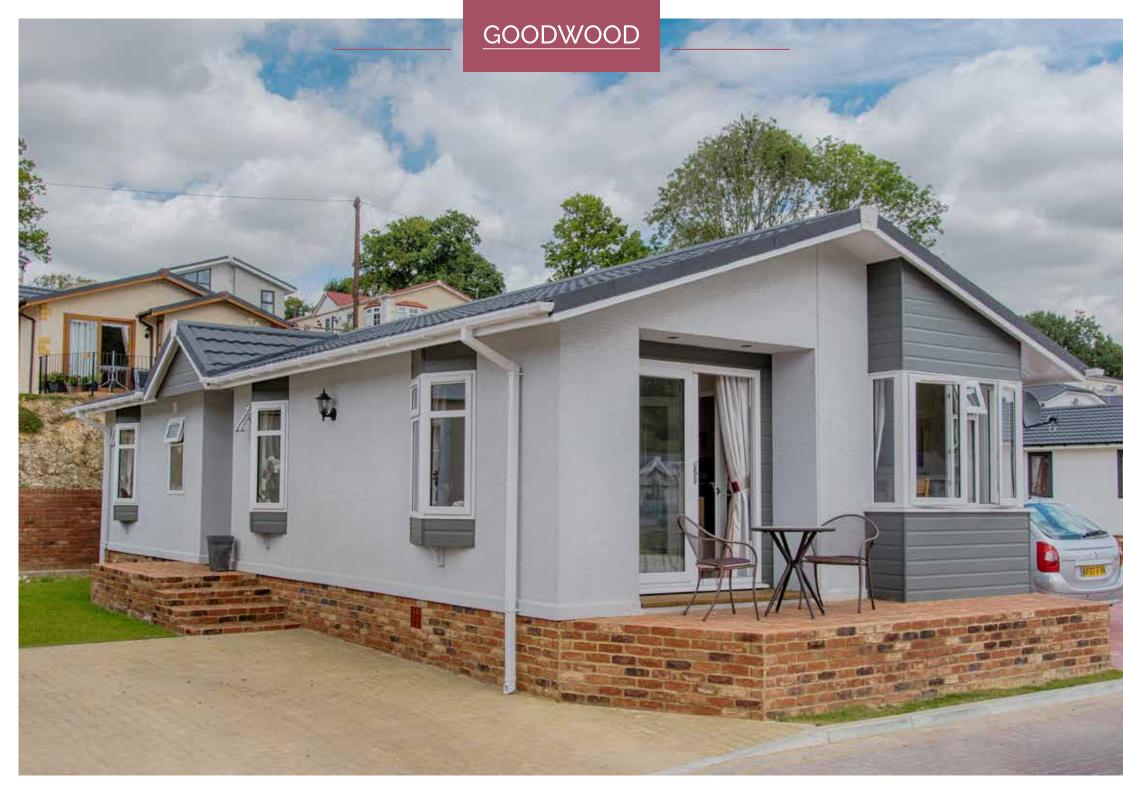

Tredegar Elite 40 x 20

Tredegar Elite 46 x 20

An example layout, more layouts available upon request

A long-time and highly respected member of the Stately-Albion stable of residential homes, the Goodwood was just beginning to show signs of age and it was decided that a tasteful facelift was called for.

Whilst retaining all the familiar features that have been synonymous with the Goodwood's success down the years, our design department made the tasteful and minor changes that help bring the Goodwood up to date and in line with the current homes being offered by Stately.

The exterior has been given a fresh and dynamic look by the addition of a gable over the front door, feature compound-bay windows and the squaring off of the patio doors recess; the creative use of CanExel cladding around the walk-in bay and other windows help create a shared and corporate identity with other Stately models such as the Woburn, Wentwood and Windsor, which in turn serves to give the range a flowing familiarity. By adding stronger and more obvious features to the exterior, the home now possesses far more plot-options than was previously the case.

## Goodwood 40 x 20

Goodwood 46 x 20

An example layout, more layouts available upon request

In answer to customer requests Stately-Albion have now developed the highly sought after Badminton range.

Some subtle but effective new features have allowed our designers to produce a home that looks truly unique. The exterior benefits from stylish mock window shutters whilst incorporating an aesthetically pleasing and practical covered area above the front door. The Badminton's open plan lounge-diner maximises the potential for space, whilst the kitchen has all the amenities required in a modern household. With your comfort in mind, the master bedroom boasts a much welcomed ensuite and walk-in wardrobe.