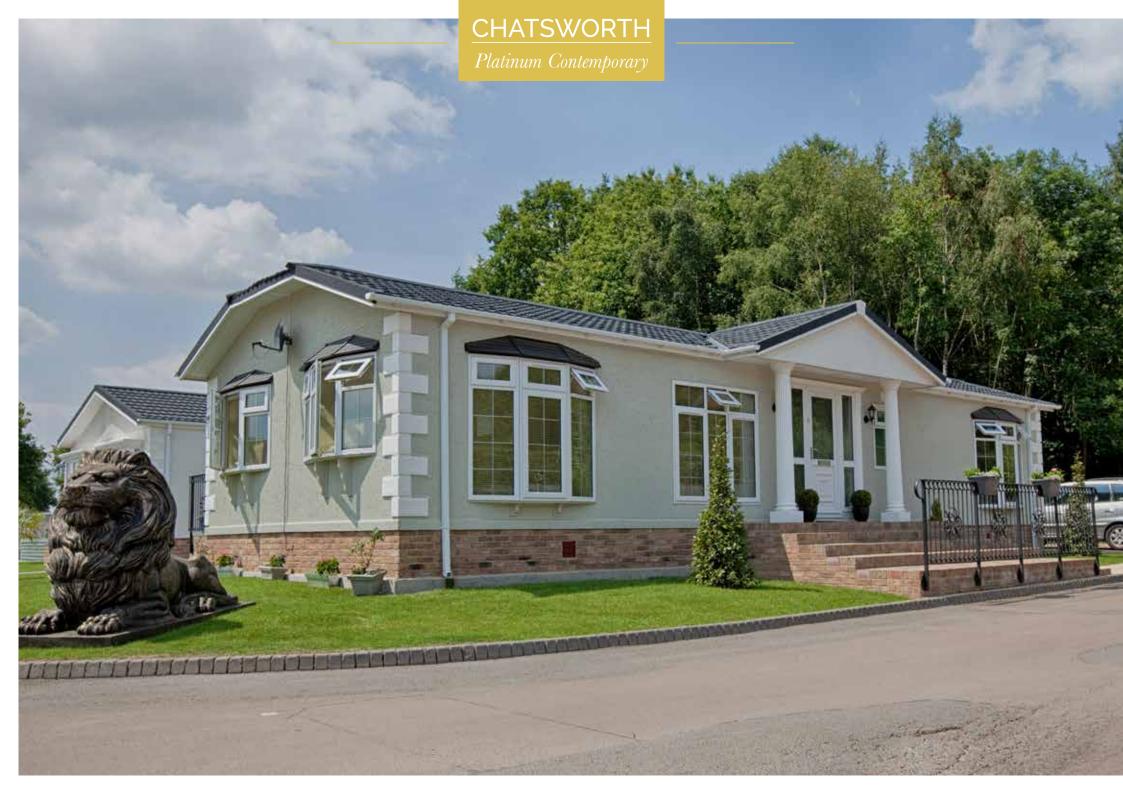

# Chatsworth Gold 40 x 20

Chatsworth Gold 46 x 20

An example layout, more layouts available upon request

The Platinum Contemporary builds on the success of the Chatsworth range; offering modern exciting décor with a touch of indulgent luxury.

The design of the Platinum Contemporary revolves around the kitchen and bathroom. The kitchen is a bold example of modern living. Spacious, light and equipped with integrated fridge/freezer, dishwasher and washing machine. Vaulted ceilings to the lounge, kitchen and diner emphasise the light and airy feel of this home. A choice of tasteful colour schemes are available.