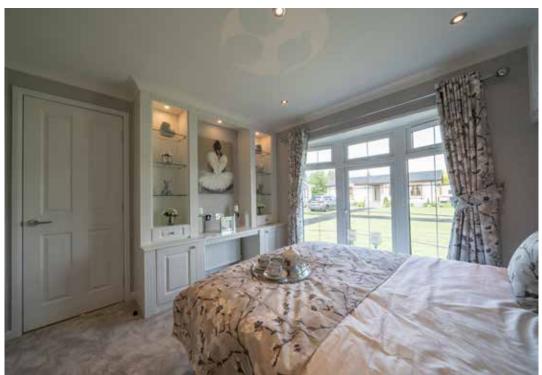

#### Divine is the first word you think when you enter the decadent Topaz.

Stately-Albion have designed their finest home yet, where every consideration has been taken with your comfort in mind.

From the grand entrance you will see the ornate kitchen complete with a Range oven and Butler sink, ensconced in granite worktops. There is a complimenting granite tile floor to enhance the overall grandeur. Plush yet practical, including integrated appliances, with a useful, yet pleasing centre island. The primary bedroom has a walk through dressing area which also enjoys illuminated cabinets. Granite worktops are also included in your bedroom on the attractive centre island and carries through into the fully tiled ensuite bathroom.