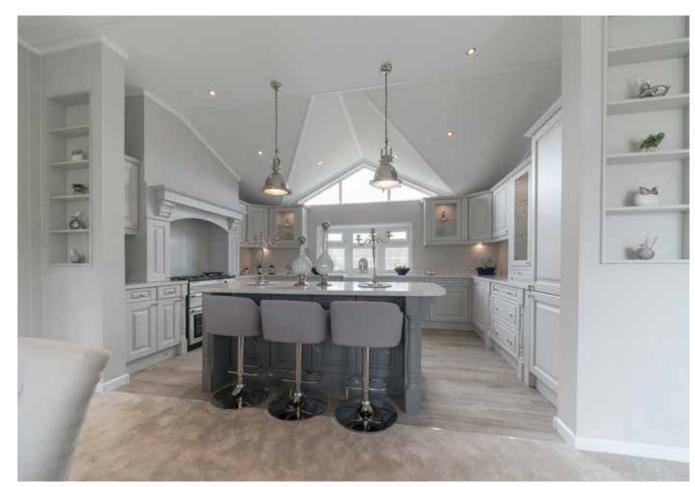

#### Divine is the first word you think when you enter the decadent Topaz.

Stately-Albion have designed their finest home yet, where every consideration has been taken with your comfort in mind.

From the grand entrance you will see the ornate kitchen complete with a Range oven and Butler sink, ensconced in granite worktops. There is a complimenting granite tile floor to enhance the overall grandeur. Plush yet practical, including integrated appliances, with a useful, yet pleasing centre island. The primary bedroom has a walk through dressing area which also enjoys illuminated cabinets. Granite worktops are also included in your bedroom on the attractive centre island and carries through into the fully tiled ensuite bathroom.

The large family bathroom has not been neglected and is also fully tiled, In keeping with the rest of the home we have included a roll top bath and magnificent vanity unit. Seeing is believing when you view the new Topaz. We truly have answered all your wishes with the incredibly stylish home.

Topaz 46 x 20

Topaz 50 x 20

An example layout, more layouts available upon request

The Cardigan is able to evoke memories of the cottages that are seen throughout the glorious British countryside.

With feature beam ceilings, and Inglenook fireplace, along with your very own range of oven to the kitchen. We have cleverly hidden the dishwasher and fridge freezer by integrating them into your kitchen units retaining the feel of a country kitchen. The bathroom has a traditional roll top bath and feature tiled wall.