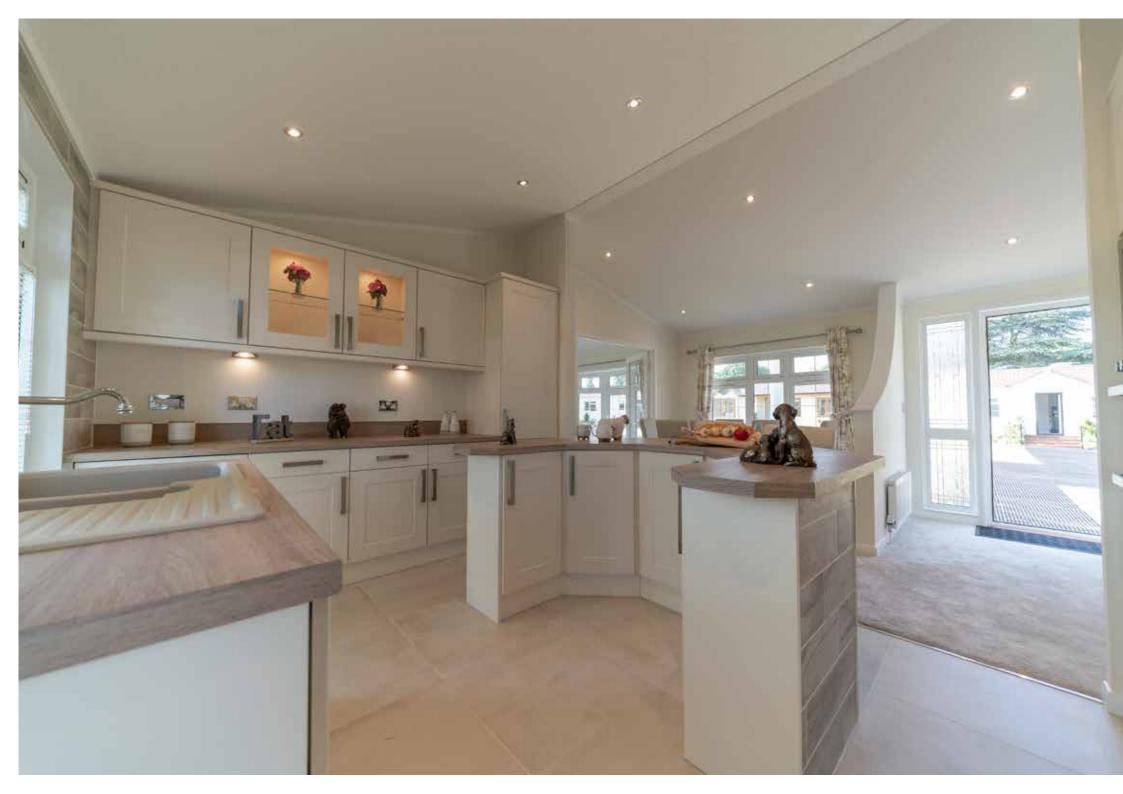

The design of the Platinum Contemporary revolves around the kitchen and bathroom. The kitchen is a bold example of modern living. Spacious, light and equipped with integrated fridge/freezer, dishwasher and washing machine. Vaulted ceilings to the lounge, kitchen and diner emphasise the light and airy feel of this home. A choice of tasteful colour schemes are available.