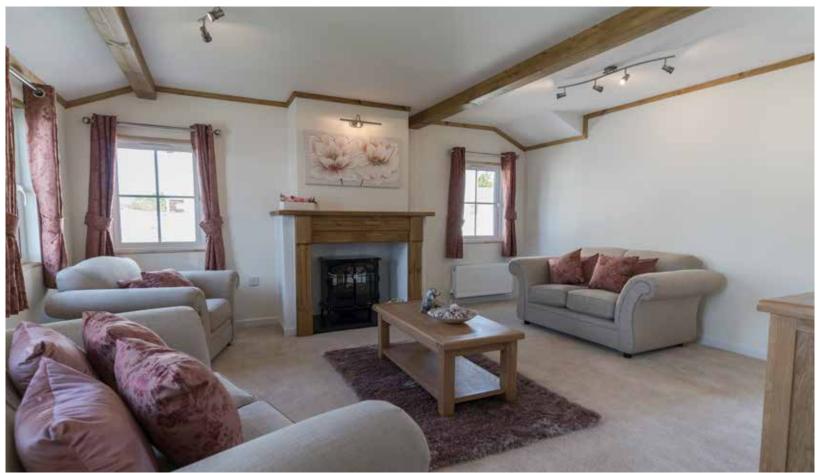

All images are for illustrative purposes. Due to variations in supplies Stately-Albion Ltd., reserve the right to alter materials and specifications without prior notice.

Chatsworth Silver 40 x 14

An example layout, more layouts available upon request

The Chatsworth Silver park home is the direct descendant and replacement of the original Chatsworth Classic.

This lead in model of the Chatsworth park home range still offers a superb range of features and fantastic value for money. The whole Chatsworth range has been developed from ideas and inspiration gained by listening carefully to customers. If you choose a Chatsworth park home, you will benefit from Stately-Albion's years of experience in the design and build of park homes.

As with all Stately-Albion park homes, there's a wide range of options for you to choose from to help make your home unique to you.

Mayfair 50 x 14

An example layout, more layouts available upon request