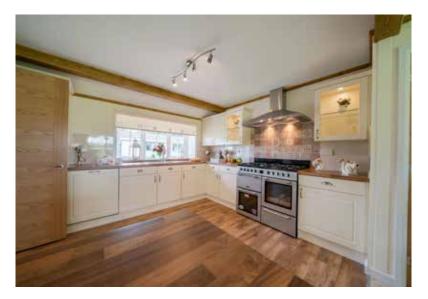

Topaz 46 x 20

Topaz 50 x 20

An example layout, more layouts available upon request

The Cardigan is able to evoke memories of the cottages that are seen throughout the glorious British countryside.

With feature beam ceilings, and Inglenook fireplace, along with your very own range of oven to the kitchen. We have cleverly hidden the dishwasher and fridge freezer by integrating them into your kitchen units retaining the feel of a country kitchen. The bathroom has a traditional roll top bath and feature tiled wall.

The bedroom units have also been selected from our range to compliment the traditional styles. As always Stately-Albion are able to accommodate your personal requirements.