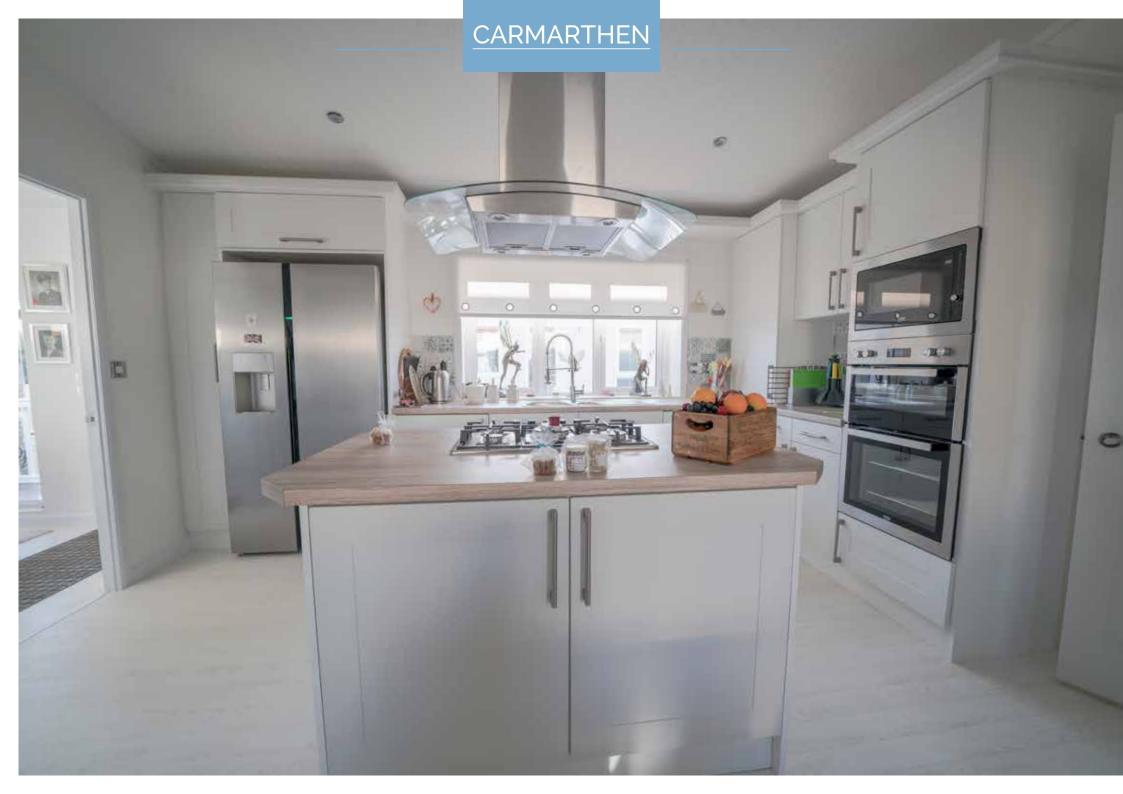

As with all of our Stately homes changes may be made on request.

The Carmarthen park home with its integral sunroom is one of the latest additions to the Stately-Albion park home collection.

By incorporating vaulted ceilings in the sunroom, lounge, diner and kitchen, we've made a light and airy living space. The sunroom, as you would imagine, has lots of glass and Velux windows, making it an ideal place to spend time - even if it's just watching the world go by!

As with all Stately-Albion park homes, there's a wide range of options for you to choose from to help make your home unique to you.