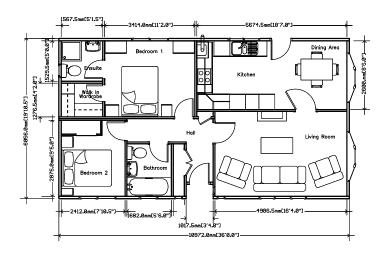

All images are for illustrative purposes. Due to variations in supplies Stately-Albion Ltd., reserve the right to alter materials and specifications without prior notice.

Chatsworth Silver 40 x 14

An example layout, more layouts available upon request