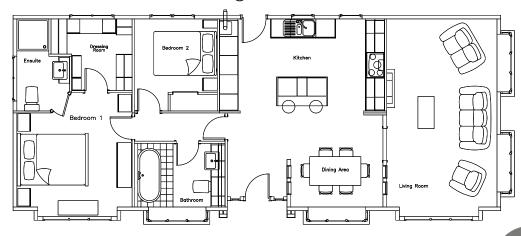

All images are for illustrative purposes. Due to variations in supplies Stately-Albion Ltd., reserve the right to alter materials and specifications without prior notice.

Chatsworth Silver 40 x 14

An example layout, more layouts available upon request

The Chatsworth Silver park home is the direct descendant and replacement of the original Chatsworth Classic.

This lead in model of the Chatsworth park home range still offers a superb range of features and fantastic value for money. The whole Chatsworth range has been developed from ideas and inspiration gained by listening carefully to customers. If you choose a Chatsworth park home, you will benefit from Stately-Albion's years of experience in the design and build of park homes.

As with all Stately-Albion park homes, there's a wide range of options for you to choose from to help make your home unique to you.

Mayfair 50 x 14

An example layout, more layouts available upon request