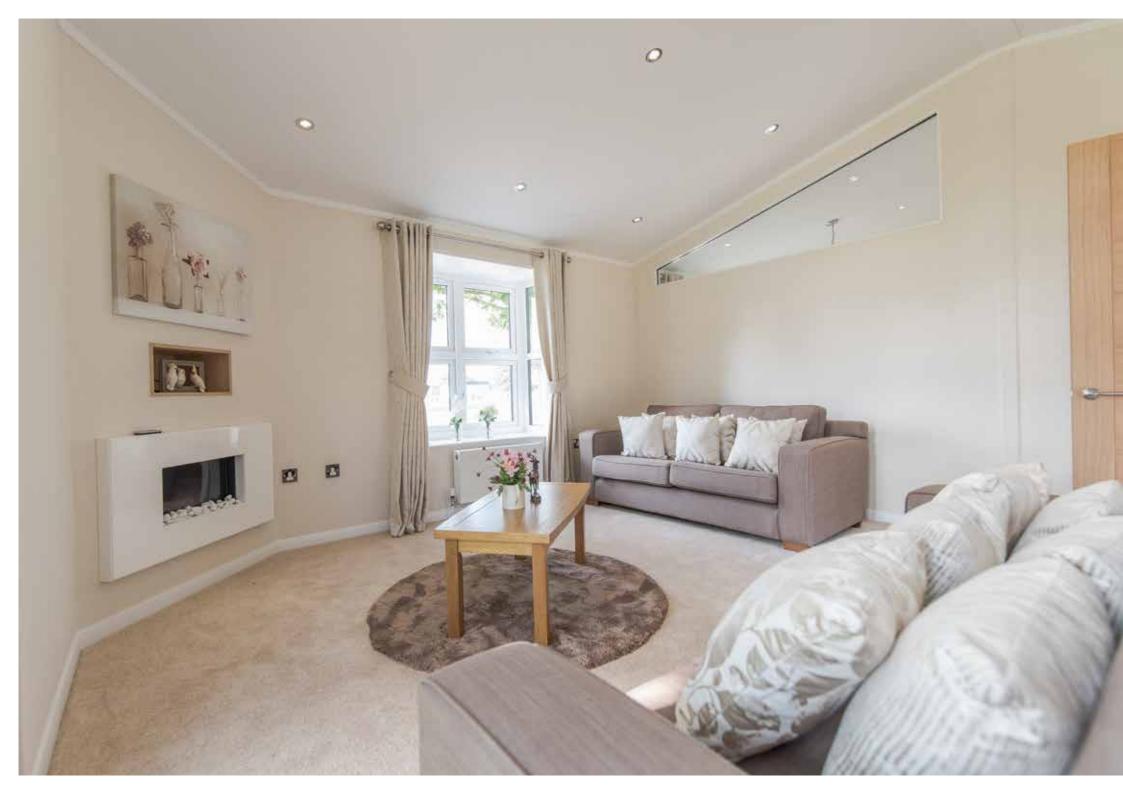

A combination of render and cladding has been applied to the exterior of the Wentwood which helps emphasise its features and defines it's character. The interior benefits from a mix of vaulted and flat ceilings combined with large windows throughout to give you that light and spacious homely feel you have been looking for.

As with all Stately-Albion homes there is a wide range of packages to choose from to help you make your home just the way you would like it to be.

#### Wentwood 42 x 20

#### Wentwood 46 x 20

An example layout, more layouts available upon request

As always we listen to you our customers, and what you would like us, the UK's longest established manufacturer, continuously trading since 1963, to do for you.