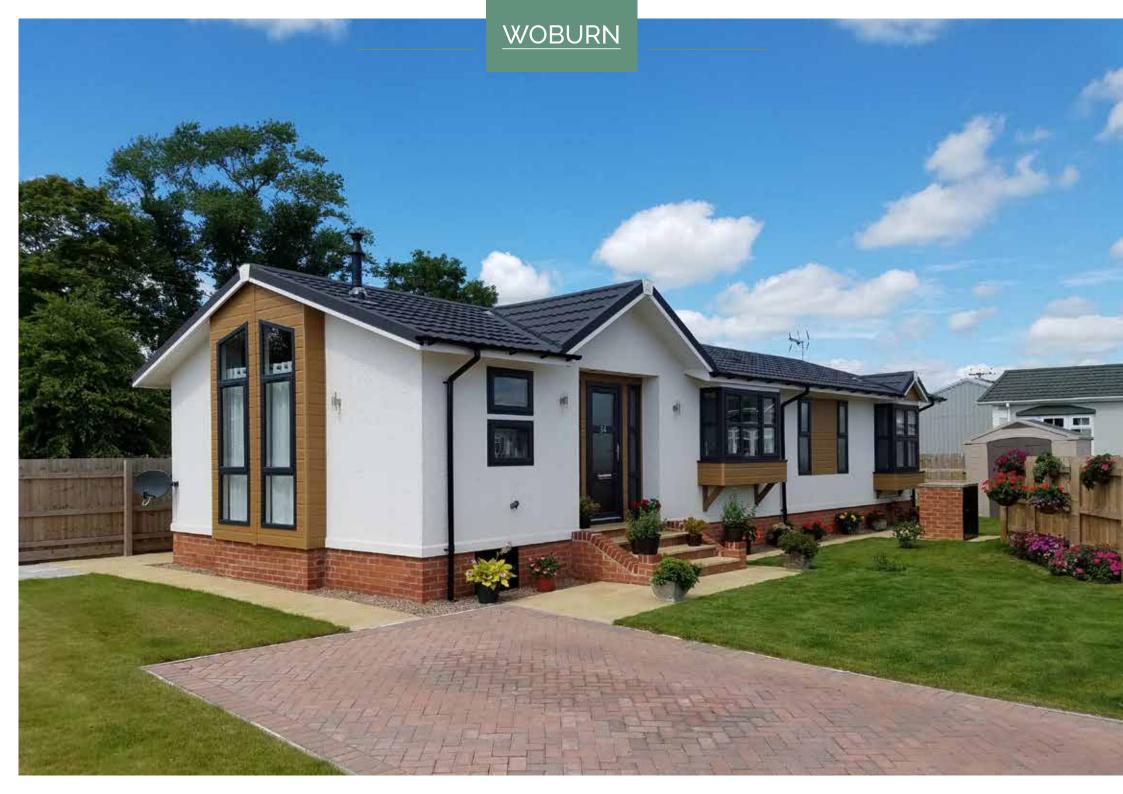

## Cardigan 46 x 20

An example layout, more layouts available upon request

Unveiled for the very first time at the 2014 National Park and Holiday Home Show, Newbury, we were proud to have exhibited the latest addition to our Residential Park Home range, The Woburn.

Externally, the Woburn is striking with its box bays and inset front door, complemented with feature cladding to emphasise its modern angular shapes.

If fine cuisine is to your liking, then there's no better place to prepare your meals than in the spacious kitchen. Incorporating a well designed open plan kitchen/diner, keeping your guests entertained whilst preparing your meals becomes an effortless task.