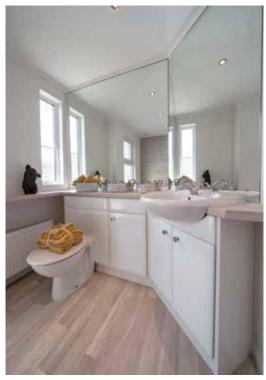

0



An example layout, more layouts available upon request













Reacting to changing lifestyles Stately-Albion have designed The Wentwood. A modern home filled with light offering all the comforts of home.

A combination of render and cladding has been applied to the exterior of the Wentwood which helps emphasise its features and defines it's character. The interior benefits from a mix of vaulted and flat ceilings combined with large windows throughout to give you that light and spacious homely feel you have been looking for.

As with all Stately-Albion homes there is a wide range of packages to choose from to help you make your home just the way you would like it to be.



#### Wentwood 42 x 20



#### Wentwood 46 x 20



An example layout, more layouts available upon request













As always we listen to you our customers, and what you would like us, the UK's longest established manufacturer, continuously trading since 1963, to do for you.

Shown with optional CanExel cladding

The grand Kitchen and Diner, is a new twist to our popular Chatsworth range. Integrated appliances are included as standard in the luxurious cabinets. We have included a high level oven and useful pull out storage cabinet all aimed to making your life easier.

The master bedroom, with stylish double entrance doors, gives you a private retreat to relax and distress from your busy days. The large walk through wardrobe leads to a well designed en suite.

The bathroom is yet another jewel in the Raglan crown. It has a delightful roll top bath with a clever stone effect wall behind it. A