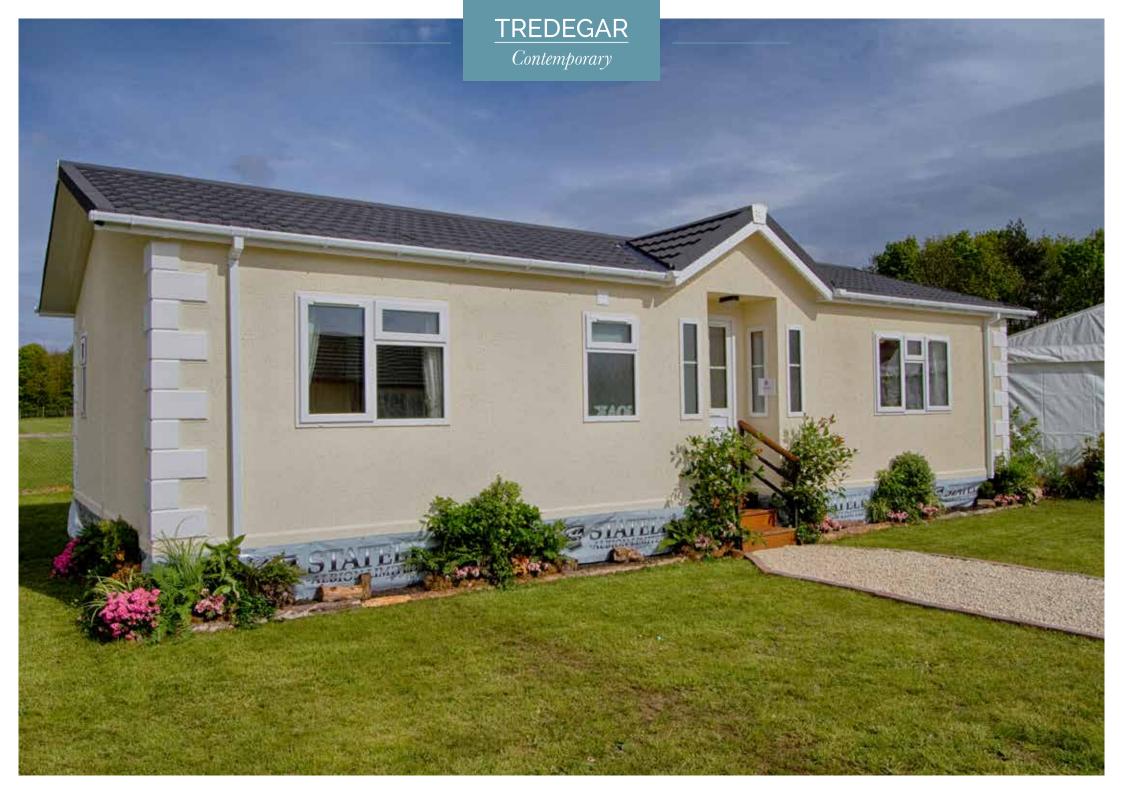

# The Tredegar is one of our longest running and most popular home designs.

The contemporary adds a modern feel to this timeless home, featuring our newly designed brick slips, and gable design, which are included as standard additions. The kitchen takes the practical Tredegar design, but adds tiling from the worktop to under top lockers, the option of high-gloss doors, integrated fridge/freezer, washing machine and dishwasher. The bedroom furniture has also been upgraded and allows you to choose from an extended range of colour and design options.

## Tredegar Contemporary Twin 36 x 20

## Tredegar Contemporary Twin 40 x 20

An example layout, more layouts available upon request

In the spirit of Stately-Albion's ethos of continual development, a brand new model enters the fray in a blaze of double-barrelled glory.... Ladies and gentlemen, may we introduce the twin version of the 'Tredegar Elite'.