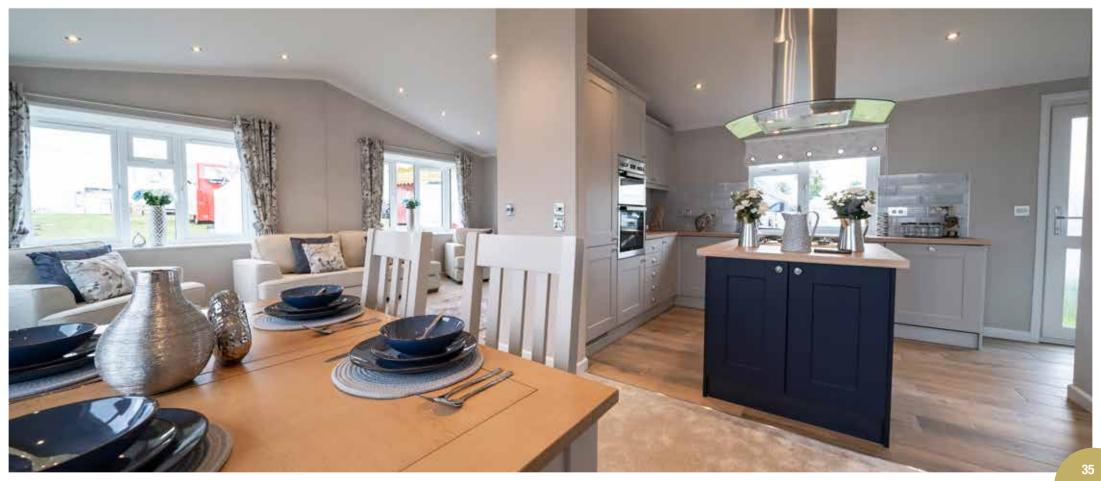

# The Chatsworth Gold is a classic design long associated with Stately-Albion.

The Gold has an elegant design bringing light into the home.

Externally the Gold benefits from two long bay windows to the side elevation in addition to the two standard bays to the front, which are enhanced by Georgian glazing.

You also have a choice of high gloss kitchen styles and accompanying fittings. You will be pleased to know that we now fully integrate your kitchen as standard.