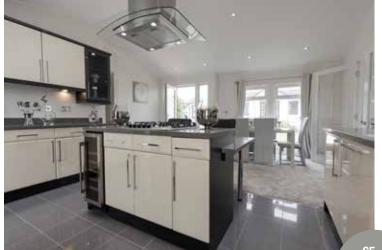

Raglan 50 x 20

An example layout, more layouts available upon request

The Kensington appeals to a more contemporary customer-base, it's huge windows, clean unfussy lines and vaulted ceilings leading to a light and airy environment that ultimately creates the impression of immense interior space.

The beautifully equipped designer kitchen creates a stunning welcome as you enter and the sensationally furnished main bedroom oozes class.

Like the Topaz is to the well-loved Chatsworth range of traditionally designed Stately-Albion residential homes, the Kensington caps the elegant and stylish line that runs from the new Tredegar Elite, the recently relaunched Goodwood, through the Wentwood, Windsor and Woburn; modern lines, slick and efficient features and looks to die for - the Kensington is an eye-catching, impressively appointed home that makes a statement by it's sheer presence and beauty, while using clever and innovative attributes to ensure that no space is wasted and every opportunity for inventive and clever design has been considered.

So for those looking for high-end luxury, combined with contemporary and modern design, an alternative is now available in an impressively spacious and modern package ... the Kensington.

Kensington 50 x 20