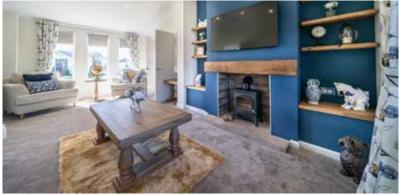

# Chartwell a new name in the Stately range. A new concept in stylish contemporary country style living.

The distinct exterior has a lovely clean contemporary and practical finish. A blend of low maintenance materials with its large windows giving ample of light. A solid composite door compliments the elegant grey windows, neatly contrasting with the exterior finishes.

Inside the ingenious design offers a fully featured country style kitchen diner across the full width of the home. Giving the opportunity to bake those perfect cakes on the large Range style cooker. The central lounge is luxuriously appointed around the inglenook style fireplace. A truly relaxed and comfortable atmosphere.