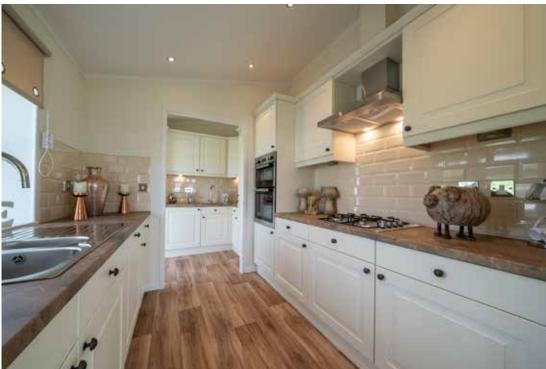

#### Mayfair, the new single unit home from Stately-Albion.

A modern yet classical park home exuding style and sophistication.

The Mayfair is the pinnacle of the smaller home design in the park home range. For those wanting a more compact home but lacking none of the luxurious features of contemporary living. The Mayfair delivers in spades. From the classically styled Kitchen with a Rangemaster oven through to the tall windows framed into the vaulted ceilings to the indulgence of a television in the bathroom.

The Exterior is distinctly from the Stately design palette being a blend of cladding and flattened render giving a pleasing but practical finish.

The Kitchen is a beautiful classic style with luxurious worktops in quartz a Rangemaster cooker and integrated equipment.