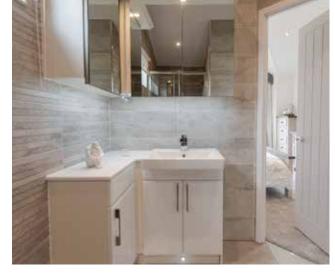

#### Divine is the first word you think when you enter the decadent Topaz.

Stately-Albion have designed their finest home yet, where every consideration has been taken with your comfort in mind.

From the grand entrance you will see the ornate kitchen complete with a Range oven and Butler sink, ensconced in granite worktops. There is a complimenting granite tile floor to enhance the overall grandeur. Plush yet practical, including integrated appliances, with a useful, yet pleasing centre island. The primary bedroom has a walk through dressing area which also enjoys illuminated cabinets. Granite worktops are also included in your bedroom on the attractive centre island and carries through into the fully tiled ensuite bathroom.