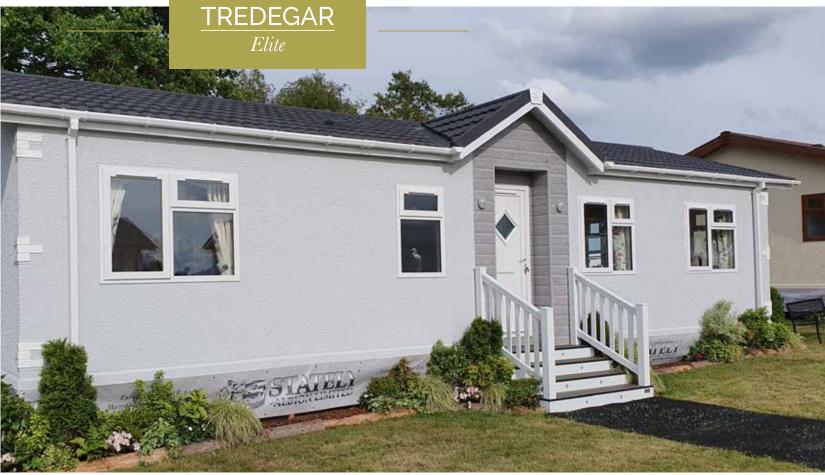

# The Tredegar is one of our longest running and most popular home designs.

The contemporary adds a modern feel to this timeless home, featuring our newly designed brick slips, and gable design, which are included as standard additions. The kitchen takes the practical Tredegar design, but adds tiling from the worktop to under top lockers, the option of high-gloss doors, integrated fridge/freezer, washing machine and dishwasher. The bedroom furniture has also been upgraded and allows you to choose from an extended range of colour and design options.

In order to offer customers a wider and more varied range, the Tredegar Elite steps in to provide a practical and well-equipped choice between traditional and modern – becoming the missing link in the Stately canon. Offering the same high spec of finish and appliances, the Elite provides a very definite and individual alternative.

Tredegar Elite 40 x 20

Tredegar Elite 46 x 20

An example layout, more layouts available upon request

A long-time and highly respected member of the Stately-Albion stable of residential homes, the Goodwood was just beginning to show signs of age and it was decided that a tasteful facelift was called for.