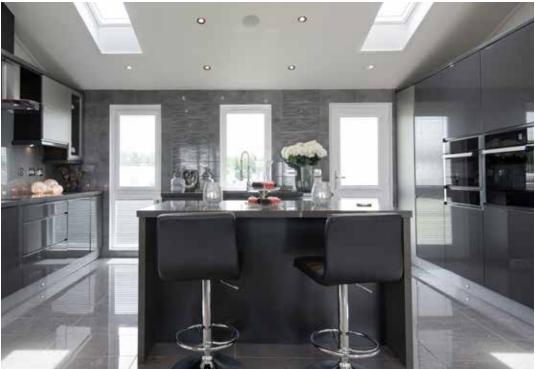

# The Chatsworth Gold is a classic design long associated with Stately-Albion.

The Gold has an elegant design bringing light into the home.

Externally the Gold benefits from two long bay windows to the side elevation in addition to the two standard bays to the front, which are enhanced by Georgian glazing.

You also have a choice of high gloss kitchen styles and accompanying fittings. You will be pleased to know that we now fully integrate your kitchen as standard.

# Chatsworth Gold 40 x 20

Chatsworth Gold 46 x 20

An example layout, more layouts available upon request

The Platinum Contemporary builds on the success of the Chatsworth range; offering modern exciting décor with a touch of indulgent luxury.