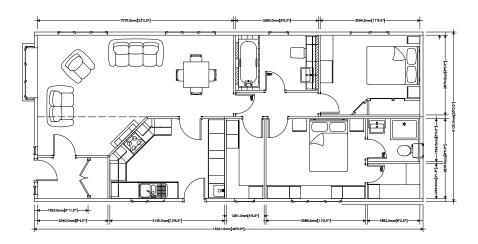

#### Chartwell 46 x 20

# Chartwell a new name in the Stately range. A new concept in stylish contemporary country style living.

The distinct exterior has a lovely clean contemporary and practical finish. A blend of low maintenance materials with its large windows giving ample of light. A solid composite door compliments the elegant grey windows, neatly contrasting with the exterior finishes.

Inside the ingenious design offers a fully featured country style kitchen diner across the full width of the home. Giving the opportunity to bake those perfect cakes on the large Range style cooker. The central lounge is luxuriously appointed around the inglenook style fireplace. A truly relaxed and comfortable atmosphere.

The bedrooms are a haven of relaxation and practicality with a large comfortable ensuite and well equipped walk in wardrobe.

The Chartwell is a wonderful, comfortable, practical home providing the flexibility you require.