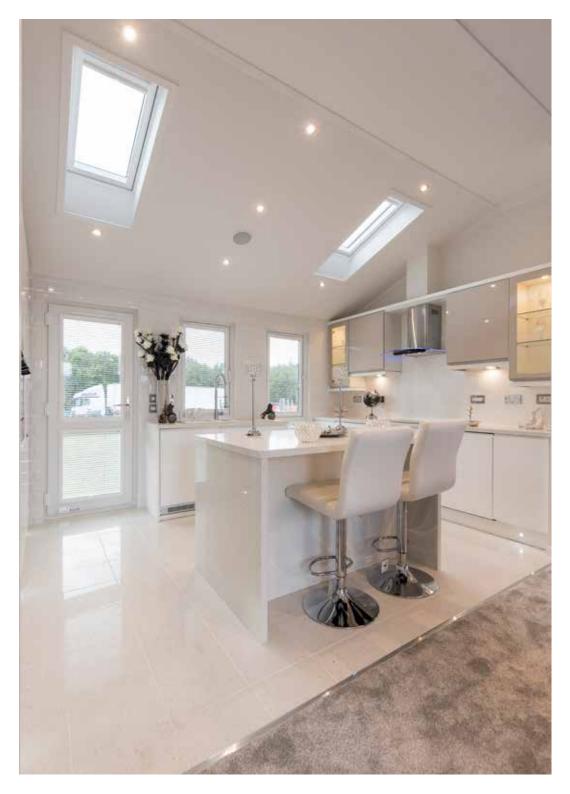

#### Divine is the first word you think when you enter the decadent Topaz.

Stately-Albion have designed their finest home yet, where every consideration has been taken with your comfort in mind.

From the grand entrance you will see the ornate kitchen complete with a Range oven and Butler sink, ensconced in granite worktops. There is a complimenting granite tile floor to enhance the overall grandeur. Plush yet practical, including integrated appliances, with a useful, yet pleasing centre island. The primary bedroom has a walk through dressing area which also enjoys illuminated cabinets. Granite worktops are also included in your bedroom on the attractive centre island and carries through into the fully tiled ensuite bathroom.

The large family bathroom has not been neglected and is also fully tiled, In keeping with the rest of the home we have included a roll top bath and magnificent vanity unit. Seeing is believing when you view the new Topaz. We truly have answered all your wishes with the incredibly stylish home.

Topaz 46 x 20

Topaz 50 x 20

An example layout, more layouts available upon request

The Cardigan is able to evoke memories of the cottages that are seen throughout the glorious British countryside.

With feature beam ceilings, and Inglenook fireplace, along with your very own range of oven to the kitchen. We have cleverly hidden the dishwasher and fridge freezer by integrating them into your kitchen units retaining the feel of a country kitchen. The bathroom has a traditional roll top bath and feature tiled wall.