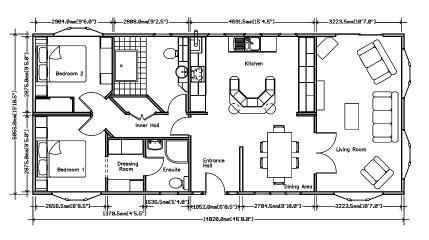

# Chatsworth Gold 40 x 20

Chatsworth Gold 46 x 20

An example layout, more layouts available upon request

The Platinum Contemporary builds on the success of the Chatsworth range; offering modern exciting décor with a touch of indulgent luxury.