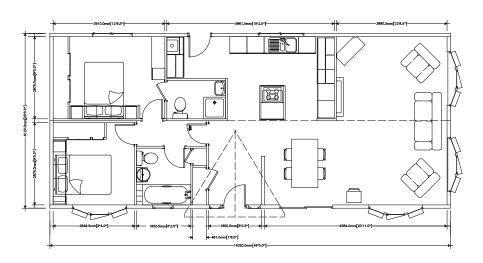

# Chatsworth Gold 40 x 20

Chatsworth Gold 46 x 20

An example layout, more layouts available upon request

The Platinum Contemporary builds on the success of the Chatsworth range; offering modern exciting décor with a touch of indulgent luxury.