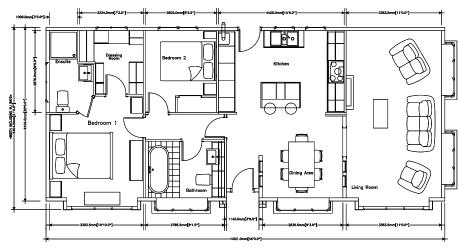

As with all Stately-Albion park homes, there's a wide range of options for you to choose from to help make your home unique to you.

Mayfair 50 x 14

An example layout, more layouts available upon request