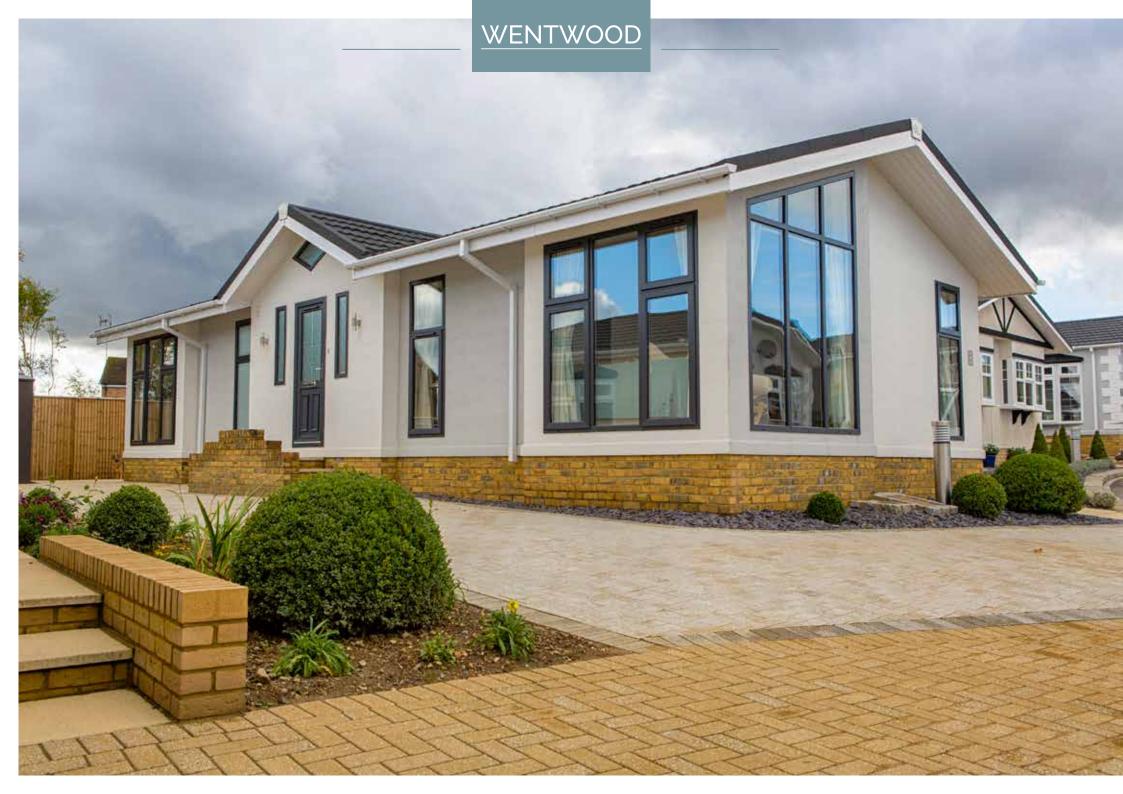

## Windsor 46 x 20

An example layout, more layouts available upon request

Reacting to changing lifestyles Stately-Albion have designed The Wentwood. A modern home filled with light offering all the comforts of home.

A combination of render and cladding has been applied to the exterior of the Wentwood which helps emphasise its features and defines it's character. The interior benefits from a mix of vaulted and flat ceilings combined with large windows throughout to give you that light and spacious homely feel you have been looking for.

As with all Stately-Albion homes there is a wide range of packages to choose from to help you make your home just the way you would like it to be.