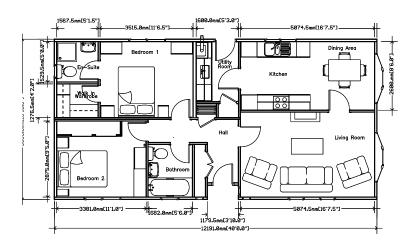

All images are for illustrative purposes. Due to variations in supplies Stately-Albion Ltd., reserve the right to alter materials and specifications without prior notice.

Chatsworth Silver 40 x 14

An example layout, more layouts available upon request

The Chatsworth Silver park home is the direct descendant and replacement of the original Chatsworth Classic.

This lead in model of the Chatsworth park home range still offers a superb range of features and fantastic value for money. The whole Chatsworth range has been developed from ideas and inspiration gained by listening carefully to customers. If you choose a Chatsworth park home, you will benefit from Stately-Albion's years of experience in the design and build of park homes.

As with all Stately-Albion park homes, there's a wide range of options for you to choose from to help make your home unique to you.

Mayfair 50 x 14

An example layout, more layouts available upon request