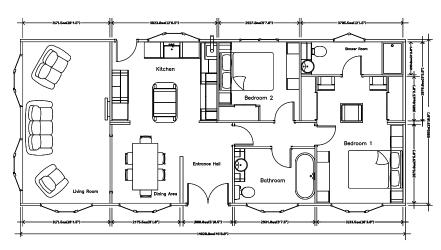

# Chatsworth Gold 40 x 20

Chatsworth Gold 46 x 20

An example layout, more layouts available upon request

The Platinum Contemporary builds on the success of the Chatsworth range; offering modern exciting décor with a touch of indulgent luxury.