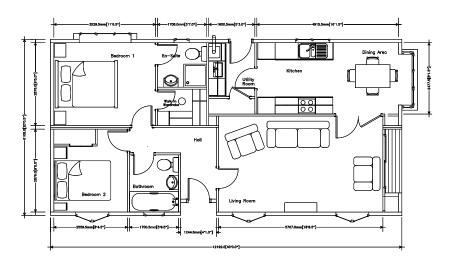

## Goodwood 40 x 20

Goodwood 46 x 20

An example layout, more layouts available upon request

In answer to customer requests Stately-Albion have now developed the highly sought after Badminton range.

Some subtle but effective new features have allowed our designers to produce a home that looks truly unique. The exterior benefits from stylish mock window shutters whilst incorporating an aesthetically pleasing and practical covered area above the front door. The Badminton's open plan lounge-diner maximises the potential for space, whilst the kitchen has all the amenities required in a modern household. With your comfort in mind, the master bedroom boasts a much welcomed ensuite and walk-in wardrobe.

A lot of thought has gone into the design and build of the Badminton range to maximise its potential. So much so that the home works well in a variety of sizes.

# Badminton 42 x 20

Badminton 46 x 20

An example layout, more layouts available upon request